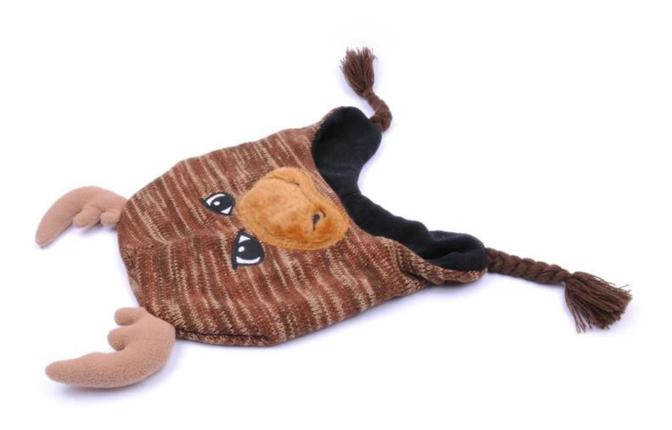

| Product name | beanie animal hats for women                                                                               |
|--------------|------------------------------------------------------------------------------------------------------------|
|              |                                                                                                            |
| Item         | beanie hat                                                                                                 |
| Material     | Acrylic, wool, cotton, melton or printed fabric etc.                                                       |
| Color        | Royal blue, grape, navy, orange, white, grey, black, khaki, green, yellow, forest, mustard, charcoal, etc. |
|              | One color, two toned crown / brim colors, or as your request.                                              |
| Size         | Can be customized according to specific requests.                                                          |
| Logo         | Embroidery, 3D embroidery, Printing, Woven label, metal logo, appliqué etc.                                |
| Features     | Pompom, brim, Folded, Headphones, earflaps                                                                 |
| MOQ          | 100pcs per style per color.                                                                                |
| Productivity | 400,000pcs each month                                                                                      |
| Service      | OEM service. Your design and artwork is warmly welcome                                                     |
| Sample time  | 5~7 days for common style                                                                                  |
| Accessories  | Label, printed tapping, tag, sticker, bar code, single bag, box, etc.                                      |