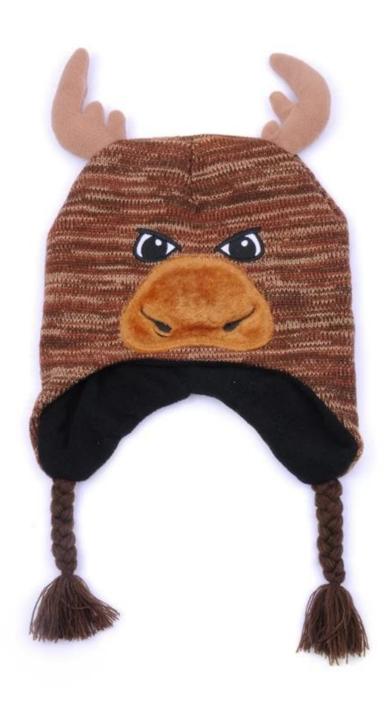

| Product name | beanie animal hats for women                                                                               |
|--------------|------------------------------------------------------------------------------------------------------------|
|              |                                                                                                            |
| Item         | beanie hat                                                                                                 |
| Material     | Acrylic, wool, cotton, melton or printed fabric etc.                                                       |
| Color        | Royal blue, grape, navy, orange, white, grey, black, khaki, green, yellow, forest, mustard, charcoal, etc. |
|              | One color, two toned crown / brim colors, or as your request.                                              |
| Size         | Can be customized according to specific requests.                                                          |
| Logo         | Embroidery, 3D embroidery, Printing, Woven label, metal logo, appliqué etc.                                |
| Features     | Pompom, brim, Folded, Headphones, earflaps                                                                 |
| MOQ          | 100pcs per style per color.                                                                                |
| Productivity | 400,000pcs each month                                                                                      |
| Service      | OEM service. Your design and artwork is warmly welcome                                                     |
| Sample time  | 5~7 days for common style                                                                                  |
| Accessories  | Label, printed tapping, tag, sticker, bar code, single bag, box, etc.                                      |