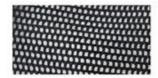

HERRINGBONE

Classic wool patterned fabric. Great for any hat

FOAM

Soft porous material commonly used for sublimation or heat press.

TRUCKER MESH

Choose between firm or soft mesh as an option for any of the panels.