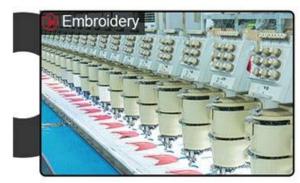

**COTTON TWILL** 

Cotton fabric woven with diagonal parallel ridges

POLY-TWILL

Polyester fabric woven with diagonal parallel ridges

Cutting bed

Sewing Machine

**Embroidering Machine** 

Scalding Machine