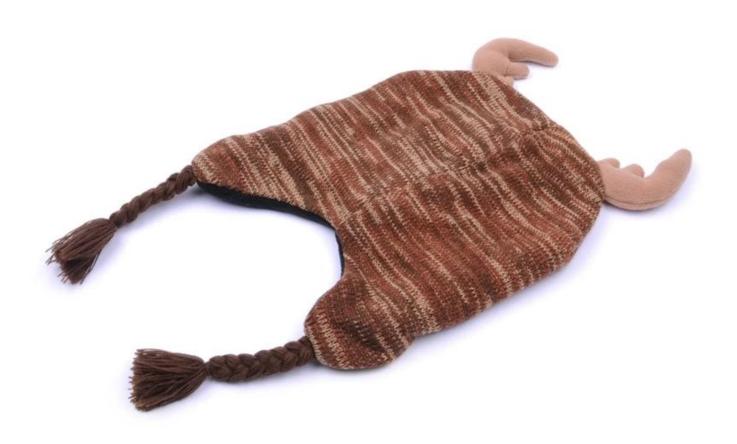

| Product name | beanie animal hats for women                                                                               |
|--------------|------------------------------------------------------------------------------------------------------------|
|              |                                                                                                            |
| Item         | beanie hat                                                                                                 |
| Material     | Acrylic, wool, cotton, melton or printed fabric etc.                                                       |
| Color        | Royal blue, grape, navy, orange, white, grey, black, khaki, green, yellow, forest, mustard, charcoal, etc. |
|              | One color, two toned crown / brim colors, or as your request.                                              |
| Size         | Can be customized according to specific requests.                                                          |
| Logo         | Embroidery, 3D embroidery, Printing, Woven label, metal logo, appliqué etc.                                |
| Features     | Pompom, brim, Folded, Headphones, earflaps                                                                 |
| MOQ          | 100pcs per style per color.                                                                                |
| Productivity | 400,000pcs each month                                                                                      |
| Service      | OEM service. Your design and artwork is warmly welcome                                                     |
| Sample time  | 5~7 days for common style                                                                                  |
| Accessories  | Label, printed tapping, tag, sticker, bar code, single bag, box, etc.                                      |