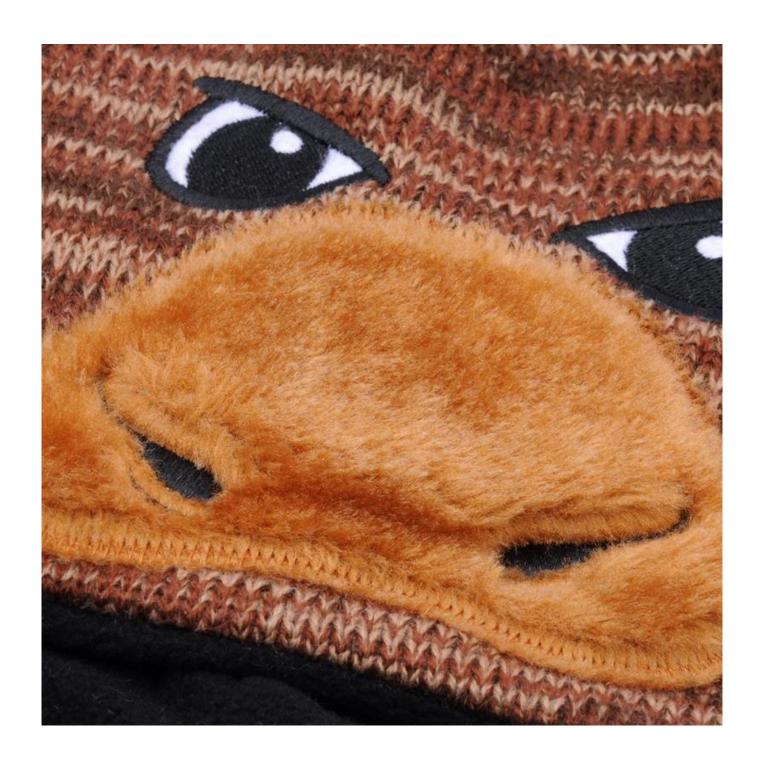

| Product name | beanie animal hats for women                                                                               |
|--------------|------------------------------------------------------------------------------------------------------------|
|              |                                                                                                            |
| Item         | beanie hat                                                                                                 |
| Material     | Acrylic, wool, cotton, melton or printed fabric etc.                                                       |
| Color        | Royal blue, grape, navy, orange, white, grey, black, khaki, green, yellow, forest, mustard, charcoal, etc. |
|              | One color, two toned crown / brim colors, or as your request.                                              |
| Size         | Can be customized according to specific requests.                                                          |
| Logo         | Embroidery, 3D embroidery, Printing, Woven label, metal logo, appliqué etc.                                |
| Features     | Pompom, brim, Folded, Headphones, earflaps                                                                 |
| MOQ          | 100pcs per style per color.                                                                                |
| Productivity | 400,000pcs each month                                                                                      |
| Service      | OEM service. Your design and artwork is warmly welcome                                                     |
| Sample time  | 5~7 days for common style                                                                                  |
| Accessories  | Label, printed tapping, tag, sticker, bar code, single bag, box, etc.                                      |