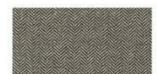

HERRINGBONE

Classic wool patterned fabric. Great for any hat

FOAM

Soft porous material commonly used for sublimation or heat press.

TRUCKER MESH

Choose between firm or soft mesh as an option for any of the panels.