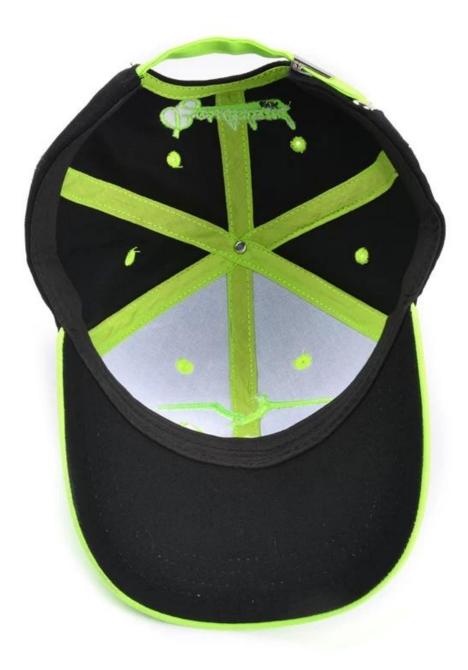

6: The cap(<u>custom caps in china</u>) is sandwiched with imported non-woven fabric, the cap is not soft, but it is not quite, the details determine the quality.

| 7: There is a spec | ial inner bag | , the outer box is equipped with a stiff carton, and the hat is not deformed. |
|--------------------|---------------|-------------------------------------------------------------------------------|
| Itom               | contont       | ontional                                                                      |