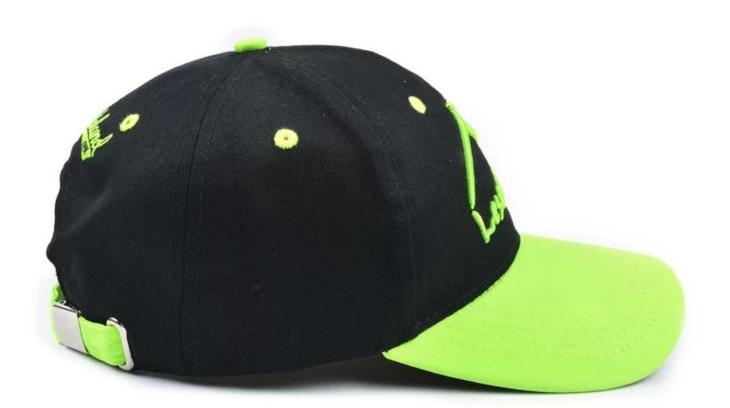

3: venting holes on both sides

4: The person who works in the hat-like room uses imported machines and needles, and the hats are made with exquisite workmanship and tight needlework.

5: The sweat band is pure cotton, and it is comfortable to wear on the head.

6: The cap(<u>custom caps in china</u>) is sandwiched with imported non-woven fabric, the cap is not soft, but it is not quite, the details determine the quality.

| 7: There is a spec | ial inner bag | , the outer box is equipped with a stiff carton, and the hat is not deformed. |
|--------------------|---------------|-------------------------------------------------------------------------------|
| Itom               | contont       | ontional                                                                      |