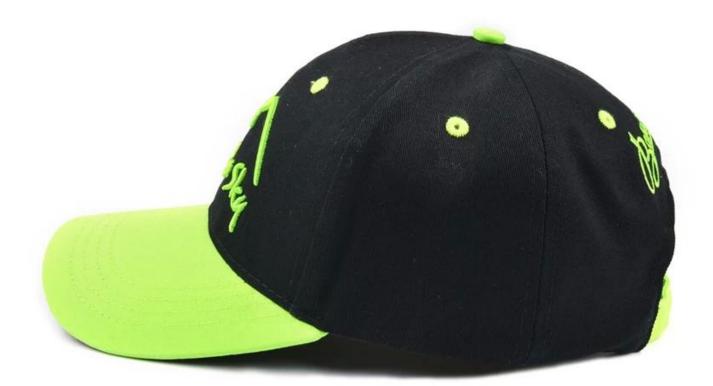

3: venting holes on both sides

4: The person who works in the hat-like room uses imported machines and needles, and the hats are made with exquisite workmanship and tight needlework.

5: The sweat band is pure cotton, and it is comfortable to wear on the head.

6: The cap(<u>custom caps in china</u>) is sandwiched with imported non-woven fabric, the cap is not soft, but it is not quite, the details determine the quality.

| 7: There is a spec | ial inner bag | , the outer box is equipped with a stiff carton, and the hat is not deformed. |
|--------------------|---------------|-------------------------------------------------------------------------------|
| Itom               | contont       | ontional                                                                      |