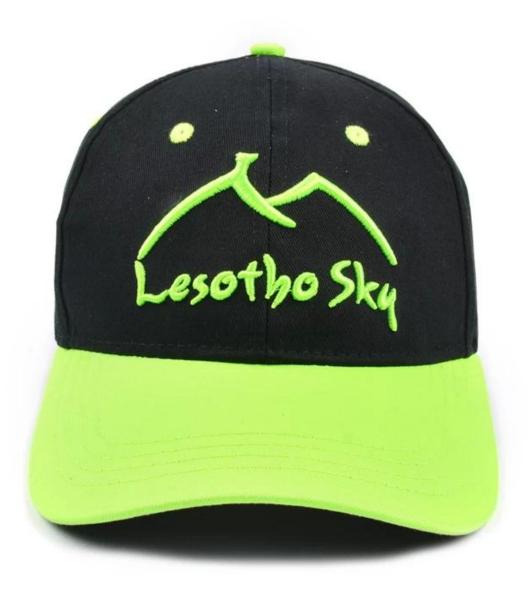

1: The fabric is up to standard, the test is environmentally friendly, non-toxic, does not cause skin allergies and other symptoms, is a high quality cotton material

2: Embroidery using imported embroidery machine

3: venting holes on both sides

4: The person who works in the hat-like room uses imported machines and needles, and the hats are made with exquisite workmanship and tight needlework.

5: The sweat band is pure cotton, and it is comfortable to wear on the head.

6: The cap(<u>custom caps in china</u>) is sandwiched with imported non-woven fabric, the cap is not soft, but it is not quite, the details determine the quality.

| 7: There is a spec | ial inner bag | , the outer box is equipped with a stiff carton, and the hat is not deformed. |
|--------------------|---------------|-------------------------------------------------------------------------------|
| Itom               | contont       | ontional                                                                      |