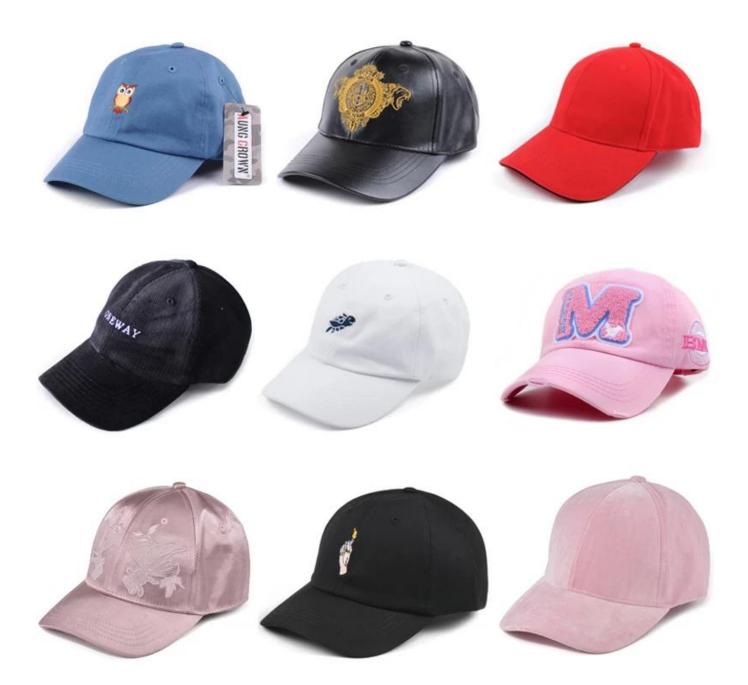

|  |  |
| 16.Sample fee USD 30-50\$ for per piece. we will return the sample fee to you once yo |                                                        | or per piece. we will return the sample fee to you once you place order                                                                                                               |  |  |
|                                                                                       |                                                        |                                                                                                                                                                                       |  |  |













Other baseball cap(3d embroidery hats custom)models you may like



# **ABOUT US**



### COMPANY PROFILE

Aung Crown Caps & Hats Industrial Ltd is one of the fastest growing manufacturers in hat chain. We focus on street style hat chain, such as snapback, 5 panels, baseballhats, knitted hats, and named just less.with years' experiences in hats producing, we also have distinctive view on the international trends,which will definitely help you in construction of designing.

It is our promise to offer our clients excellent service with competative price, high quality and punctual delivery time to get mutualbenefits together.



## OUR FINAL GOAL

Sticking to build a harmony atmosphere with customers and help expand their brands.  $\ensuremath{\mathsf{OUR}}$  TEAM

Mestering professional knowledge of caps production, being good at english understanding, a p