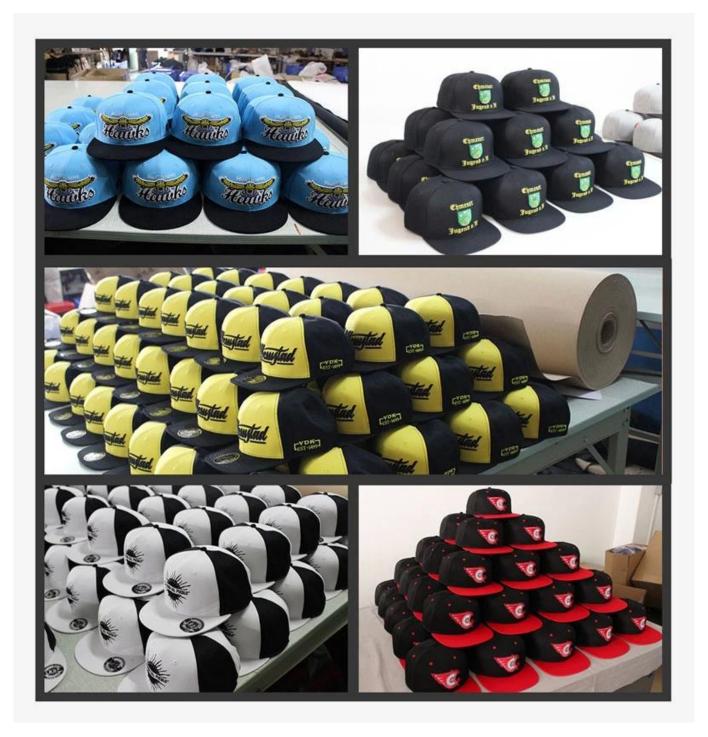

## OUR PRODUCTS

Neat and vivid embroidery shows your logo brand outstanding, variety of logo doing methods to make sure your caps special, skilled craftmanship makes your caps looks like artwork.