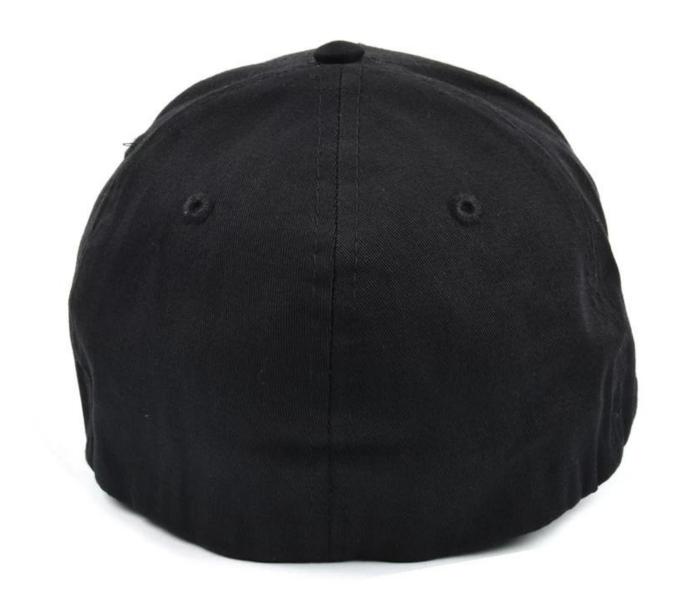

3: venting holes on both sides

4: The person who works in the hat-like room uses imported machines and needles, and the hats are made with exquisite workmanship and tight needlework.

5: The sweat band is pure cotton, and it is comfortable to wear on the head.

6: The cap(<u>baseball cap supplier</u>) is sandwiched with imported non-woven fabric, the cap is not soft, but it is not quite, the details determine the quality.

| 2 | 7: There is a spec | ial inner bag | , the outer box is equipped with a stiff carton, and the hat is not deformed. |
|---|--------------------|---------------|-------------------------------------------------------------------------------|
|   | Itom               | contont       | ontional                                                                      |