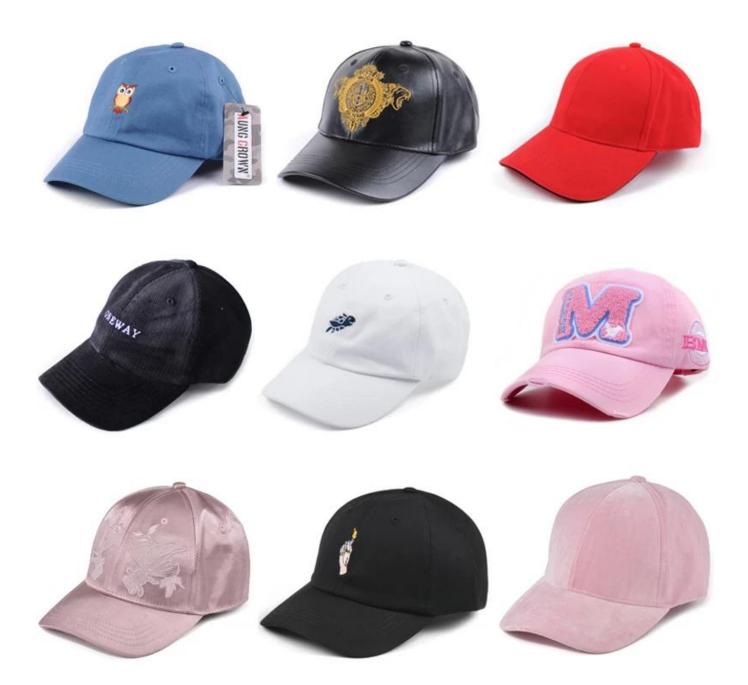

|  |  |
| 16.Sample fee     | USD 30-50\$ fc                                    | USD 30-50\$ for per piece. we will return the sample fee to you once you place order                                                                                                  |  |  |
|                   |                                                   |                                                                                                                                                                                       |  |  |













Other baseball cap(<mark>plain baseball hat china</mark>)models you may like



# **ABOUT US**



### COMPANY PROFILE

Aung Crown Caps & Hats Industrial Ltd is one of the fastest growing manufacturers in hat chain. We focus on street style hat chain, such as snapback, 5 panels, baseballhats, knitted hats, and named just less.with years' experiences in hats producing, we also have distinctive view on the international trends,which will definitely help you in construction of designing.

It is our promise to offer our clients excellent service with competative price, high quality and punctual delivery time to get mutualbenefits together.



## OUR FINAL GOAL

Sticking to build a harmony atmosphere with customers and help expand their brands.  $\ensuremath{\mathsf{OUR}}$  TEAM

Mestering professional knowledge of caps production, being good at english understanding, a p