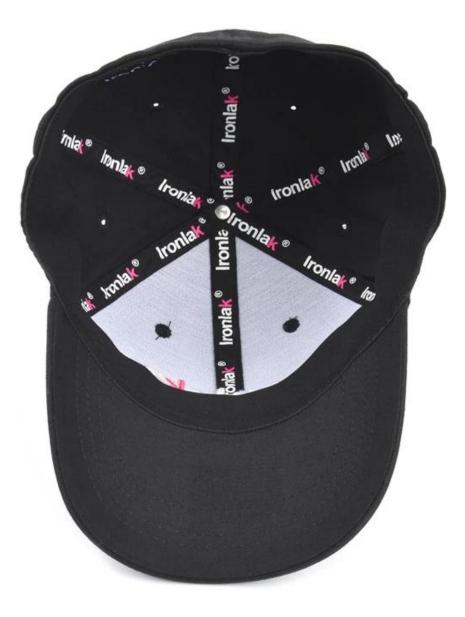

# **ABOUT US**

### COMPANY PROFILE

Aung Crown Caps & Hats Industrial Ltd is one of the fastest growing manufacturers in hat chain. We focus on street style hat chain, such as snapback, 5 panels, baseballhats, knitted hats, and named just less.with years' experiences in hats producing, we also have distinctive view on the international trends,which will definitely help you in construction of designing.

It is our promise to offer our clients excellent service with competative price, high quality and punctual delivery time to get mutualbenefits together.