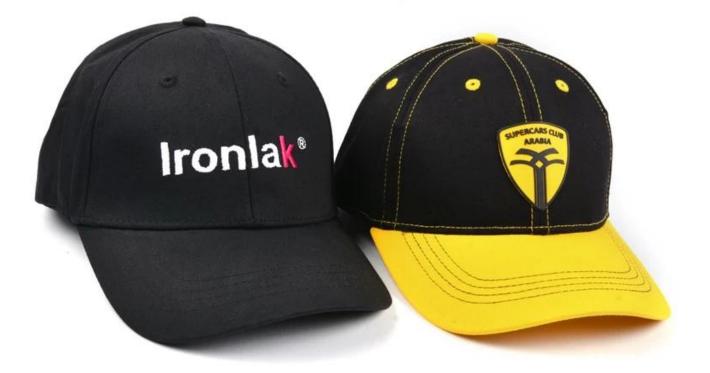

|  |
| 15.Sample time    | 4~7 days after we receive your sample fee         |                                                                                                                                                                                       |  |  |
| 16.Sample fee     | USD 30-50\$ fc                                    | USD 30-50\$ for per piece. we will return the sample fee to you once you place order                                                                                                  |  |  |
|                   |                                                   |                                                                                                                                                                                       |  |  |













Other baseball cap(<mark>plain baseball hat china</mark>)models you may like



# **ABOUT US**



### COMPANY PROFILE

Aung Crown Caps & Hats Industrial Ltd is one of the fastest growing manufacturers in hat chain. We focus on street style hat chain, such as snapback, 5 panels, baseballhats, knitted hats, and named just less.with years' experiences in hats producing, we also have distinctive view on the international trends,which will definitely help you in construction of designing.

It is our promise to offer our clients excellent service with competative price, high quality and punctual delivery time to get mutualbenefits together.



## OUR FINAL GOAL

Sticking to build a harmony atmosphere with customers and help expand their brands.  $\ensuremath{\mathsf{OUR}}$  TEAM

Mes