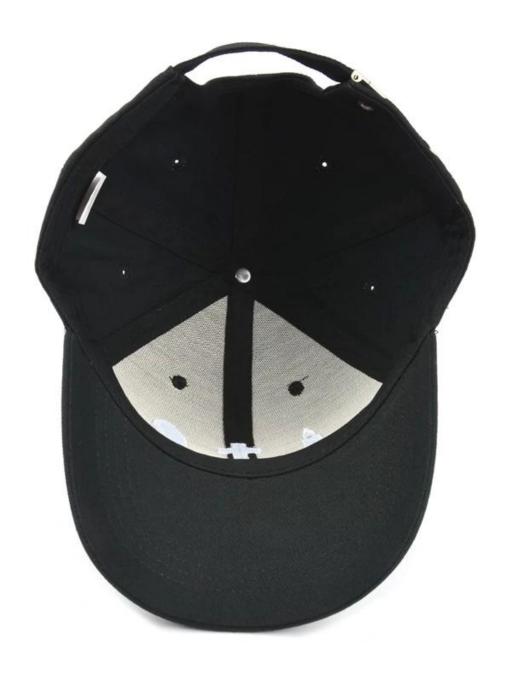

#### First let's listen what our customer say about our products.

- 1: The fabric is up to standard, the test is environmentally friendly, non-toxic, does not cause skin allergies and other symptoms, is a high quality cotton material
- 2: Embroidery using imported embroidery machine
- 3: venting holes on both sides
- 4: The person who works in the hat-like room uses imported machines and needles, and the hats are made with exquisite workmanship and tight needlework.
- 5: The sweat band is pure cotton, and it is comfortable to wear on the head.
- 6: The cap is sandwiched with imported non-woven fabric, the cap is not soft, but it is not quite, the details determine the quality.

7: There is a special inner bag, the outer box is equipped with a stiff carton, and the hat is not deformed.

| Item              | content                                                                              | optional                                                                                                                                                                              |
|-------------------|--------------------------------------------------------------------------------------|---------------------------------------------------------------------------------------------------------------------------------------------------------------------------------------|
| 1.Product Name    | baseball cap                                                                         | plain embroidery caps                                                                                                                                                                 |
| 2.Shape           | constructed                                                                          | Unconstructed or any other design or shape                                                                                                                                            |
| 3.Material        | custom                                                                               | Other material: BIO-washed cotton, heavy weight brushed cotton, pigment dyed, Canvas, Polyester, Acrylic and etc                                                                      |
| 4.Back Closure    | custom                                                                               | leather back strap with brass, plastic buckle, metal buckle, elastic, self-fabric back strap with metal buckle etc. And other kinds of back strap closure depend on your requirments. |
| 5.Visor           | Flat                                                                                 | Soft or Hard Pre-curved                                                                                                                                                               |
| 6.Color           | Custom color                                                                         | Standard color available(special colors available on request, based on pantone color card)                                                                                            |
| 7.Size            | 58cm                                                                                 | Normally,48cm-55cm for kids,56cm-60cm for adults                                                                                                                                      |
| 8.Logo            | 3D<br>embroidery                                                                     | Printing, Heat transfer printing, Applique Embroidery, 3D embroidery leather patch, woven patch, metal patch, felt applique etc.                                                      |
| 9.MOQ             | 25pcs/color/design                                                                   |                                                                                                                                                                                       |
| 10.Carton Size    | 62cm*48cm*36cm                                                                       |                                                                                                                                                                                       |
| 11.Packing        | 25pcs/polybag/inner box,4 inner boxes/carton,100pcs/carton                           |                                                                                                                                                                                       |
|                   | 20" Container can contain 60,000pcs approximately                                    |                                                                                                                                                                                       |
|                   | 40" Container can contain 12,000pcs approximately                                    |                                                                                                                                                                                       |
|                   | 40" High Container can contain 13,000pcs approximately                               |                                                                                                                                                                                       |
| 12.Price Term     | FOB                                                                                  | Basic price offer depends on final cap's quantity and quality                                                                                                                         |
| 13.Shipping Metho | od By sea or by ai                                                                   | ir or express                                                                                                                                                                         |
| 14.Payment Terms  | T/T,L/C,Western Union,Paypal etc.                                                    |                                                                                                                                                                                       |
| 15.Sample time    | 4~7 days after we receive your sample fee                                            |                                                                                                                                                                                       |
| 16.Sample fee     | USD 30-50\$ for per piece. we will return the sample fee to you once you place order |                                                                                                                                                                                       |