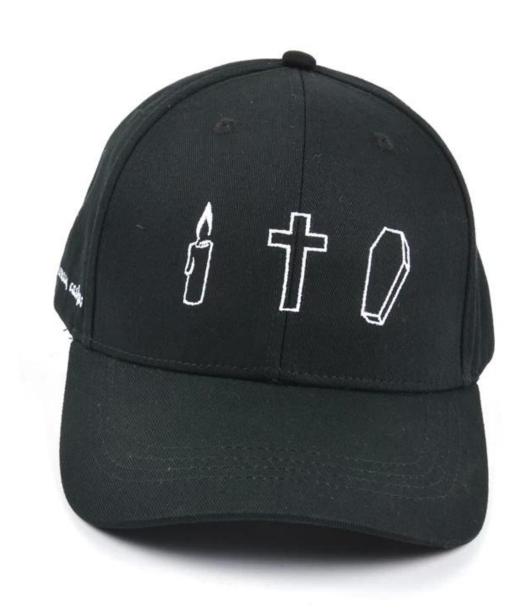

#### baseball cap plain embroidery caps

#### First let's listen what our customer say about our products.

- 1: The fabric is up to standard, the test is environmentally friendly, non-toxic, does not cause skin allergies and other symptoms, is a high quality cotton material
- 2: Embroidery using imported embroidery machine
- 3: venting holes on both sides
- 4: The person who works in the hat-like room uses imported machines and needles, and the hats are made with exquisite workmanship and tight needlework.
- 5: The sweat band is pure cotton, and it is comfortable to wear on the head.
- 6: The cap is sandwiched with imported non-woven fabric, the cap is not soft, but it is not quite, the details determine the quality.

7: There is a special inner bag, the outer box is equipped with a stiff carton, and the hat is not deformed.

| Item              | content                                                                              | optional                                                                                                                                                                              |
|-------------------|--------------------------------------------------------------------------------------|---------------------------------------------------------------------------------------------------------------------------------------------------------------------------------------|
| 1.Product Name    | baseball cap                                                                         | plain embroidery caps                                                                                                                                                                 |
| 2.Shape           | constructed                                                                          | Unconstructed or any other design or shape                                                                                                                                            |
| 3.Material        | custom                                                                               | Other material: BIO-washed cotton, heavy weight brushed cotton, pigment dyed, Canvas, Polyester, Acrylic and etc                                                                      |
| 4.Back Closure    | custom                                                                               | leather back strap with brass, plastic buckle, metal buckle, elastic, self-fabric back strap with metal buckle etc. And other kinds of back strap closure depend on your requirments. |
| 5.Visor           | Flat                                                                                 | Soft or Hard Pre-curved                                                                                                                                                               |
| 6.Color           | Custom color                                                                         | Standard color available(special colors available on request, based on pantone color card)                                                                                            |
| 7.Size            | 58cm                                                                                 | Normally,48cm-55cm for kids,56cm-60cm for adults                                                                                                                                      |
| 8.Logo            | 3D<br>embroidery                                                                     | Printing, Heat transfer printing, Applique Embroidery, 3D embroidery leather patch, woven patch, metal patch, felt applique etc.                                                      |
| 9.MOQ             | 25pcs/color/design                                                                   |                                                                                                                                                                                       |
| 10.Carton Size    | 62cm*48cm*36cm                                                                       |                                                                                                                                                                                       |
| 11.Packing        | 25pcs/polybag/inner box,4 inner boxes/carton,100pcs/carton                           |                                                                                                                                                                                       |
|                   | 20" Container can contain 60,000pcs approximately                                    |                                                                                                                                                                                       |
|                   | 40" Container can contain 12,000pcs approximately                                    |                                                                                                                                                                                       |
|                   | 40" High Container can contain 13,000pcs approximately                               |                                                                                                                                                                                       |
| 12.Price Term     | FOB                                                                                  | Basic price offer depends on final cap's quantity and quality                                                                                                                         |
| 13.Shipping Metho | od By sea or by ai                                                                   | ir or express                                                                                                                                                                         |
| 14.Payment Terms  | T/T,L/C,Western Union,Paypal etc.                                                    |                                                                                                                                                                                       |
| 15.Sample time    | 4~7 days after we receive your sample fee                                            |                                                                                                                                                                                       |
| 16.Sample fee     | USD 30-50\$ for per piece. we will return the sample fee to you once you place order |                                                                                                                                                                                       |