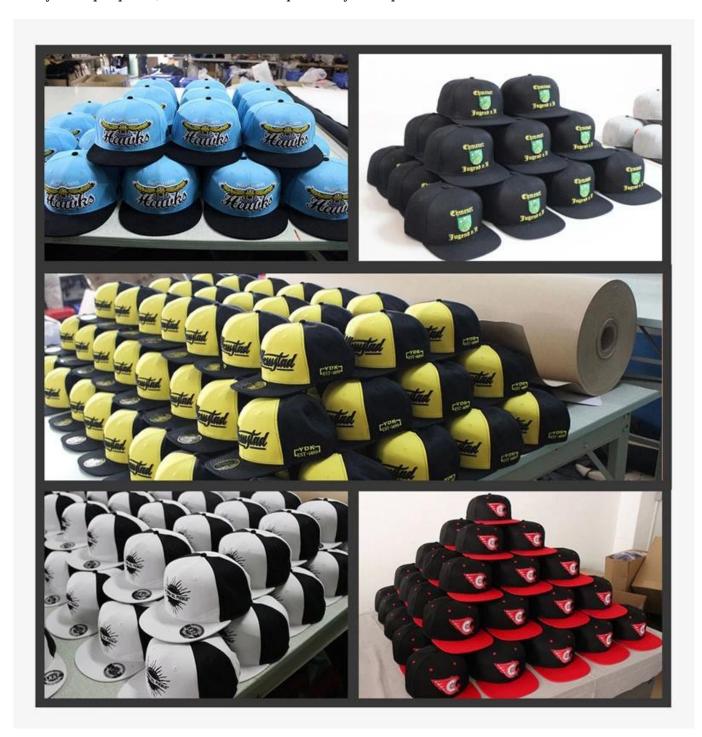

#### **OUR PRODUCTION**

Owning more than 162 workers with 7 workers from purchasing, tailoring, sewing, embroidery, QC to final packing department, our productivity can be as high as 260000 pcs per month.

## **OUR PRODUCTS**

Neat and vivid embroidery shows your logo brand outstanding, variety of logo doing methods to make sure your caps special, skilled craftmanship makes your caps looks like artwork.