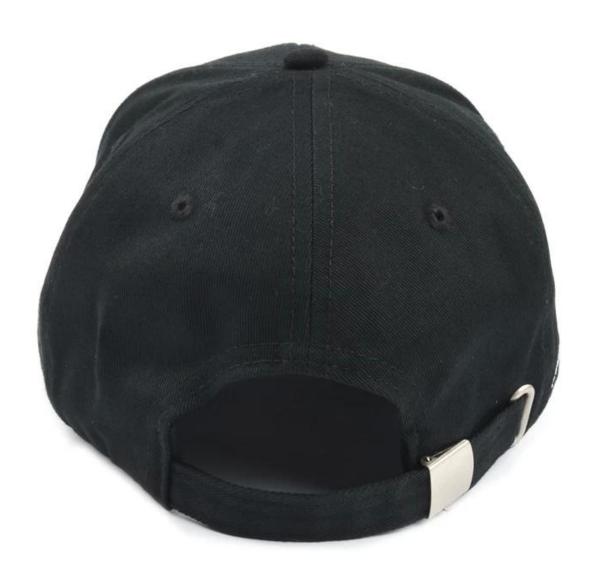

#### First let's listen what our customer say about our products.

- 1: The fabric is up to standard, the test is environmentally friendly, non-toxic, does not cause skin allergies and other symptoms, is a high quality cotton material
- 2: Embroidery using imported embroidery machine
- 3: venting holes on both sides
- 4: The person who works in the hat-like room uses imported machines and needles, and the hats are made with exquisite workmanship and tight needlework.
- 5: The sweat band is pure cotton, and it is comfortable to wear on the head.
- 6: The cap is sandwiched with imported non-woven fabric, the cap is not soft, but it is not quite, the details determine the quality.

7: There is a special inner bag, the outer box is equipped with a stiff carton, and the hat is not deformed.

| Item              | content                                                                              | optional                                                                                                                                                                              |
|-------------------|--------------------------------------------------------------------------------------|---------------------------------------------------------------------------------------------------------------------------------------------------------------------------------------|
| 1.Product Name    | baseball cap                                                                         | plain embroidery caps                                                                                                                                                                 |
| 2.Shape           | constructed                                                                          | Unconstructed or any other design or shape                                                                                                                                            |
| 3.Material        | custom                                                                               | Other material: BIO-washed cotton, heavy weight brushed cotton, pigment dyed, Canvas, Polyester, Acrylic and etc                                                                      |
| 4.Back Closure    | custom                                                                               | leather back strap with brass, plastic buckle, metal buckle, elastic, self-fabric back strap with metal buckle etc. And other kinds of back strap closure depend on your requirments. |
| 5.Visor           | Flat                                                                                 | Soft or Hard Pre-curved                                                                                                                                                               |
| 6.Color           | Custom color                                                                         | Standard color available(special colors available on request, based on pantone color card)                                                                                            |
| 7.Size            | 58cm                                                                                 | Normally,48cm-55cm for kids,56cm-60cm for adults                                                                                                                                      |
| 8.Logo            | 3D<br>embroidery                                                                     | Printing, Heat transfer printing, Applique Embroidery, 3D embroidery leather patch, woven patch, metal patch, felt applique etc.                                                      |
| 9.MOQ             | 25pcs/color/design                                                                   |                                                                                                                                                                                       |
| 10.Carton Size    | 62cm*48cm*36cm                                                                       |                                                                                                                                                                                       |
| 11.Packing        | 25pcs/polybag/inner box,4 inner boxes/carton,100pcs/carton                           |                                                                                                                                                                                       |
|                   | 20" Container can contain 60,000pcs approximately                                    |                                                                                                                                                                                       |
|                   | 40" Container can contain 12,000pcs approximately                                    |                                                                                                                                                                                       |
|                   | 40" High Container can contain 13,000pcs approximately                               |                                                                                                                                                                                       |
| 12.Price Term     | FOB                                                                                  | Basic price offer depends on final cap's quantity and quality                                                                                                                         |
| 13.Shipping Metho | od By sea or by ai                                                                   | ir or express                                                                                                                                                                         |
| 14.Payment Terms  | T/T,L/C,Western Union,Paypal etc.                                                    |                                                                                                                                                                                       |
| 15.Sample time    | 4~7 days after we receive your sample fee                                            |                                                                                                                                                                                       |
| 16.Sample fee     | USD 30-50\$ for per piece. we will return the sample fee to you once you place order |                                                                                                                                                                                       |