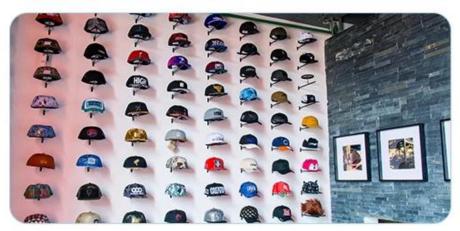

### **Product description**

--moonsix Unisex Baseball Cap--

High Quality: Durable, comfortable and lightweight baseball cap for men and women.

Sun Protection: perfect to protect your face from the sun and UV rays. Great for blocking the sun and adding extra protection while being in outdoors. Adjustable strap with mental buckle in the back hat for slight tightening, one size fits most.