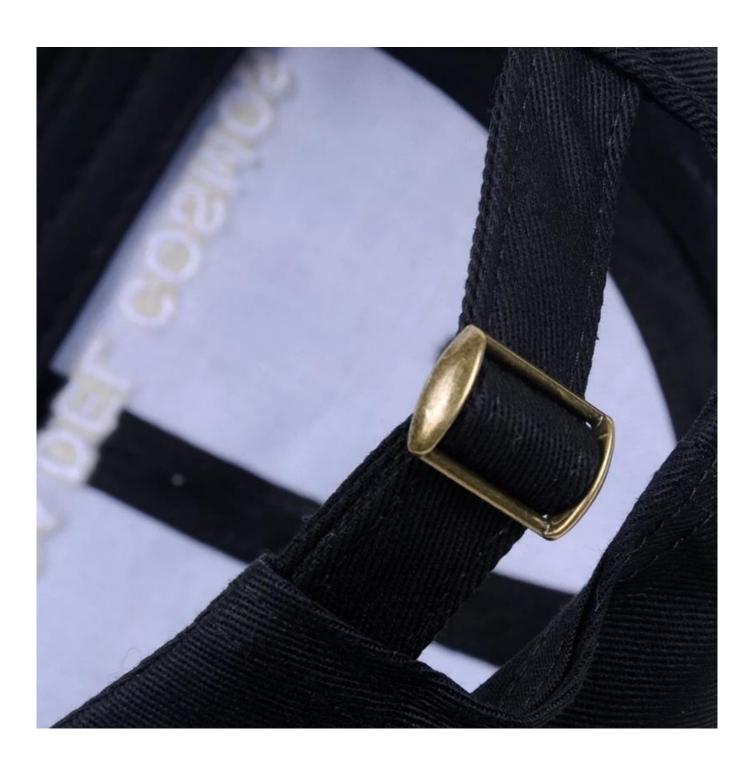

#### Buckle closure

HIGH QUALITY HAT - Want a good-looking comfortable hat? This one's for you. This comfortable, quality hat will quickly become one of your favorites. A washed hat offers softer feel to the fabric. One Size Fits Most.

LOW-PROFILE -this hat is 6-panel relaxed cap and features stitched eyelets for added style. The cap is finished with a sliding adjustable buckle closure and pre- curved bill for a great comfortable fit. Low profile is the least steep slant to the front of the hat and is normally associated with a sport or golf style hat.