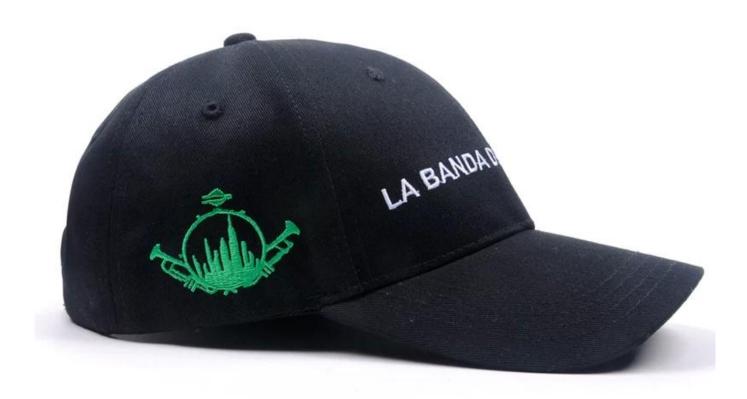

#### Buckle closure

HIGH QUALITY HAT - Want a good-looking comfortable hat? This one's for you. This comfortable, quality hat will quickly become one of your favorites. A washed hat offers softer feel to the fabric. One Size Fits Most.

PROFESSIONAL EMBROIDERY- Beautiful and high quality professional machine embroidery with great detail. With decades of experience in producing the highest quality embroidered head wear we offer caps & hats that simply look beautiful and professionally done.

LOW-PROFILE -this hat is 6-panel relaxed cap and features stitched eyelets for added style. The cap is finished with a sliding adjustable buckle closure and pre- curved bill for a great comfortable fit. Low profile is the least steep slant to the front of the hat and is normally associated with a sport or golf style hat.