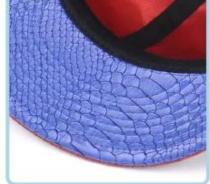

LOW-PROFILE -this hat is 6-panel relaxed cap and features stitched eyelets for added style. The cap is finished with a sliding adjustable buckle closure and pre- curved bill for a great comfortable fit. Low profile is the least steep slant to the front of the hat and is normally associated with a sport or golf style hat.

UNSTRUCTURED - Unstructured baseball hats don't have the same stiff fabric that a structured hat offers. This means that the hat is softer and more comfortable for the wearer. This hat has seamed front panel without buckram (piece of fabric that makes the front panels stiff). Matching Fabric Under-visor WARNING: This is an Cap of Tee branded item. Speedy Pros Inc. is the only authorized seller. Purchasing from any source other than directly from Cap of Tee or Speedy Pros Inc. will likely result in receiving an inferior quality counterfeit them. This may include lower quality garments or poor workmanship, longer delivery times, or other issues. All Cap of Tea Products are made in and shipped from the USA. Our products will never ship from China or overseas. Please shop wisely!