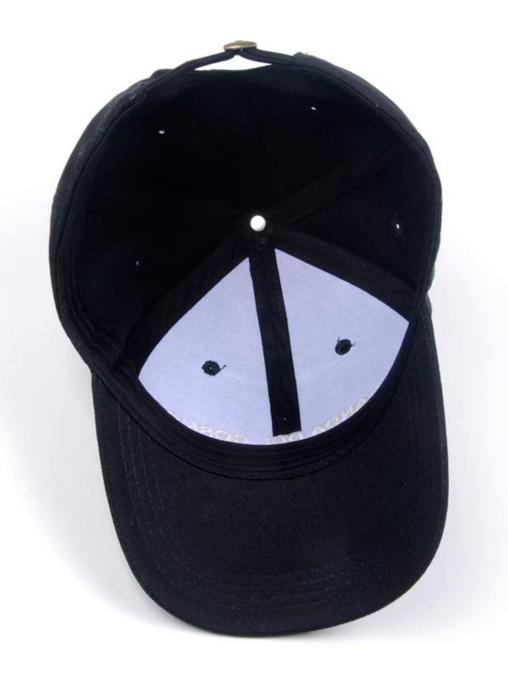

UNSTRUCTURED - Unstructured baseball hats don't have the same stiff fabric that a structured hat offers. This means that the hat is softer and more comfortable for the wearer. This hat has seamed front panel without buckram (piece of fabric that makes the front panels stiff). Matching Fabric Under-visor WARNING: This is an Cap of Tee branded item. Speedy Pros Inc. is the only authorized seller. Purchasing from any source other than directly from Cap of Tee or Speedy Pros Inc. will likely result in receiving an inferior quality counterfeit them. This may include lower quality garments or poor workmanship, longer delivery times, or other issues. All Cap of Tea Products are made in and shipped from the USA. Our products will never ship from China or overseas. Please shop wisely!

### **Product description**

--moonsix Unisex Baseball Cap--

High Quality: Durable, comfortable and lightweight baseball cap for men and women.

Sun Protection: perfect to protect your face from the sun and UV rays. Great for blocking the sun and adding extra protection while being in outdoors. Adjustable strap with mental buckle in the back hat for slight tightening, one size fits most.