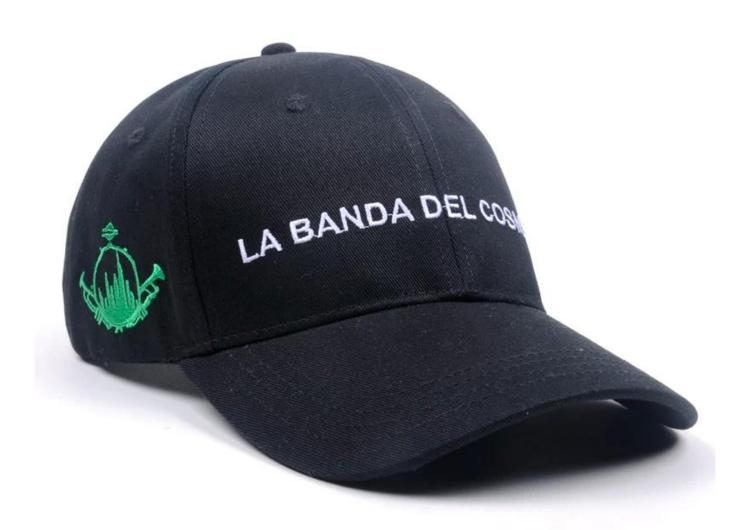

#### Buckle closure

HIGH QUALITY HAT - Want a good-looking comfortable hat? This one's for you. This comfortable, quality hat will quickly become one of your favorites. A washed hat offers softer feel to the fabric. One Size Fits Most.

PROFESSIONAL EMBROIDERY- Beautiful and high quality professional machine embroidery with great detail. With decades of experience in producing the highest quality embroidered head wear we offer caps & hats that simply look beautiful and professionally done.

LOW-PROFILE -this hat is 6-panel relaxed cap and features stitched eyelets for added style. The cap is finished with a sliding adjustable buckle closure and pre- curved bill for a great comfortable fit. Low profile is the least steep slant to the front of the hat and is normally associated with a sport or golf style hat.