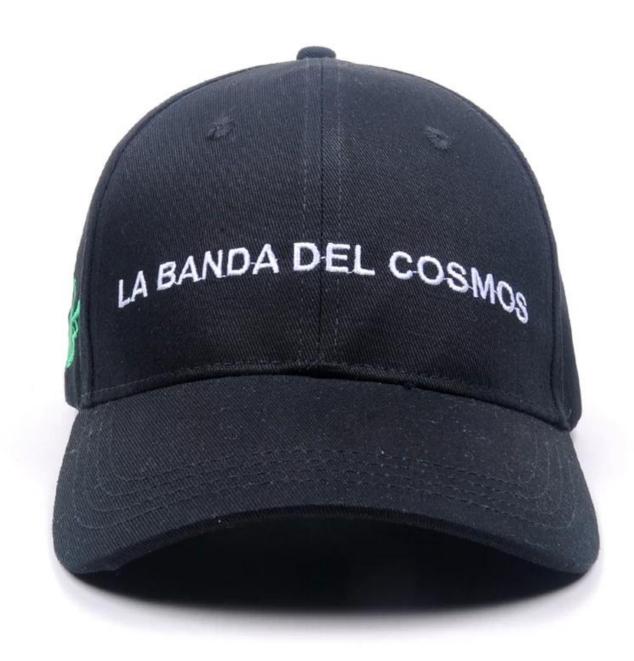

#### Buckle closure

HIGH QUALITY HAT - Want a good-looking comfortable hat? This one's for you. This comfortable, quality hat will quickly become one of your favorites. A washed hat offers softer feel to the fabric. One Size Fits Most.

PROFESSIONAL EMBROIDERY- Beautiful and high quality professional machine embroidery with great detail. With decades of experience in producing the highest quality embroidered head wear we offer caps & hats that simply look beautiful and professionally done.

LOW-PROFILE -this hat is 6-panel relaxed cap and features stitched eyelets for added style. The cap is finished with a sliding adjustable buckle closure and pre- curved bill for a great comfortable fit. Low profile is the least steep slant to the front of the hat and is normally associated with a sport or golf style hat.