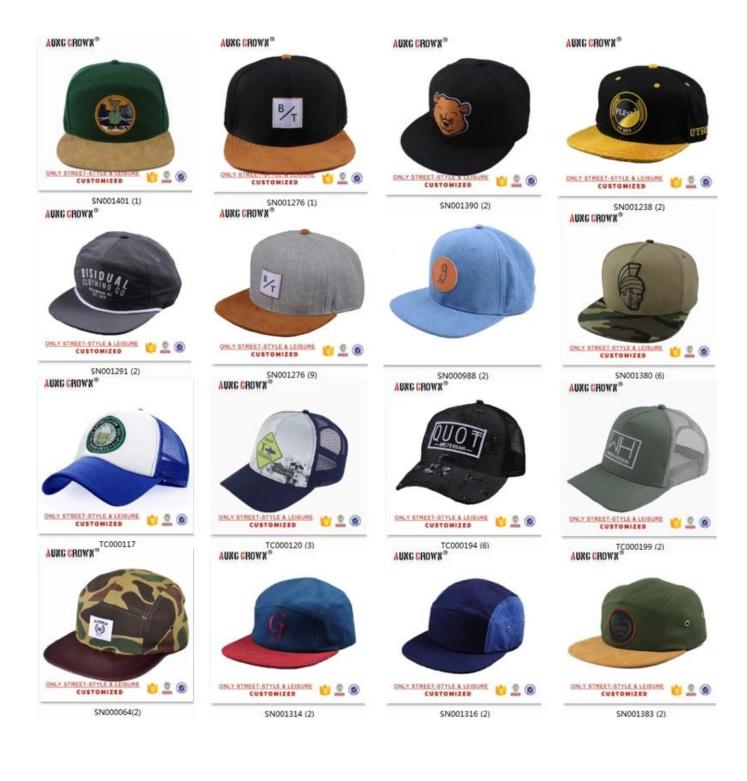

If you like below hats, please tell the item number to the salesman>>>

Customize your hat with your branding or artwork. Choose from any of the following branding options and get creative with your design.