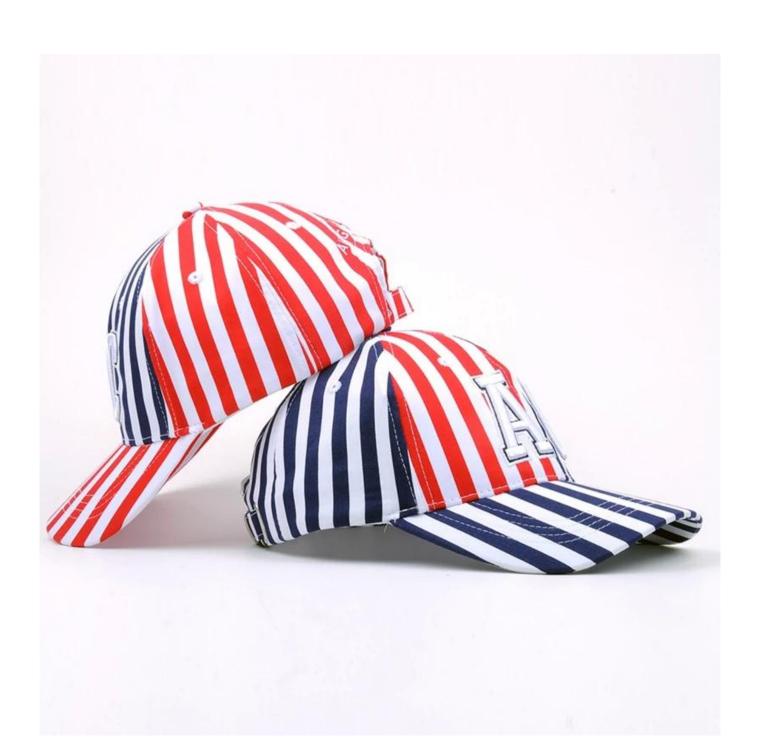

If you like below hats, please tell the item number to the salesman>>>

Customize your hat with your branding or artwork. Choose from any of the following branding options and get creative with your design.