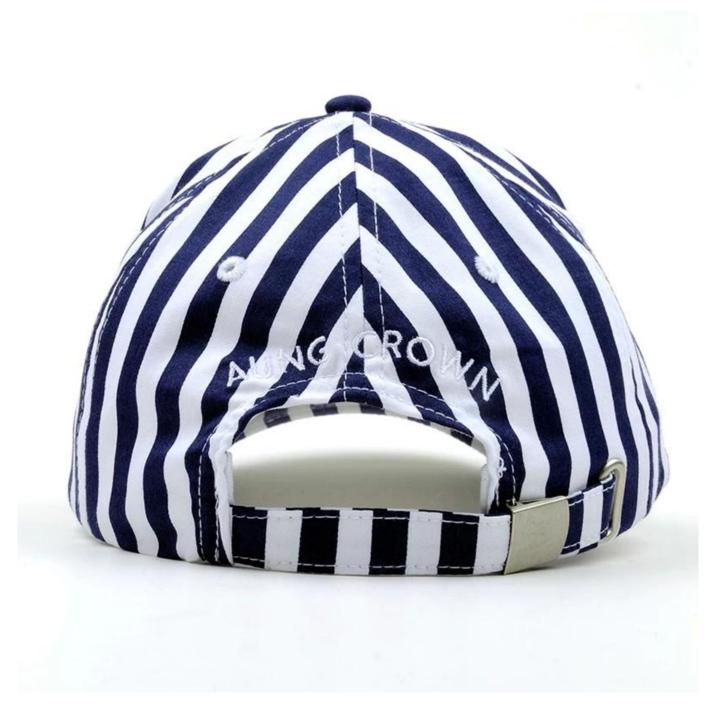

### baseball cap baseball hats custom hats unisex

| Item                | optional                                                                                                                                                                  |  |  |  |  |
|---------------------|---------------------------------------------------------------------------------------------------------------------------------------------------------------------------|--|--|--|--|
| 2.Shape             | Unconstructed or any other design or shape                                                                                                                                |  |  |  |  |
| 3.Material          | Other material: BIO-washed cotton, heavy weight brushed cotton, pigment dyed, Canvas, Polyester, Acrylic and etc                                                          |  |  |  |  |
| 4.Back Closure      | Brass, Plastic, Velcro, Metal buckle, elastic. And any kind of back strap closure                                                                                         |  |  |  |  |
| 5.Visor             | Soft or Hard Pre-curved                                                                                                                                                   |  |  |  |  |
| 6.Color             | Solid colors: Forest, Mustard, Charcoal, Royal, Grape, Blue, Orange, White and Khaki, ETC. Two toned crown/bill colors: Khaki/Charcoal, Khaki/Blue, and Khaki/Green, ETC. |  |  |  |  |
| 7.Size              | Normally,48cm-55cm for kids,56cm-60cm for adults,                                                                                                                         |  |  |  |  |
| 8.Logo              | Printing, Heat transfer printing, Appliqué Embroidery, 3D embroidery etc.                                                                                                 |  |  |  |  |
| 9.MOQ               | 50 pcs                                                                                                                                                                    |  |  |  |  |
| 11.Packing          | 25pcs/polybag,100pcs/carton                                                                                                                                               |  |  |  |  |
|                     | 20" Container can contain 60,000pcs approximately                                                                                                                         |  |  |  |  |
|                     | 40" Container can contain 12,000pcs approximately                                                                                                                         |  |  |  |  |
|                     | 40" High Container can contain 13,000pcs approximately                                                                                                                    |  |  |  |  |
| 12.Price Term       | FOB Basic price offer depends on final cap's quantity and quality                                                                                                         |  |  |  |  |
| 13. Shipping Method | By sea or by air or express                                                                                                                                               |  |  |  |  |
| 14.Payment Terms    | T/T,L/C,Western Union[]Paypal.                                                                                                                                            |  |  |  |  |
| 15.Sample time      | $4\sim$ 7 days after we receive your sample fee                                                                                                                           |  |  |  |  |
| 16.Sample fee       | USD30 for per piece. we will return the sample fee to you once you place order                                                                                            |  |  |  |  |
| 17.Production Lead  | Time 15~20 days approx after your confirmation to pre-production samples                                                                                                  |  |  |  |  |

If you like below hats, please tell the item number to the salesman>>>

Customize your hat with your branding or artwork. Choose from any of the following branding options and get creative with your design.