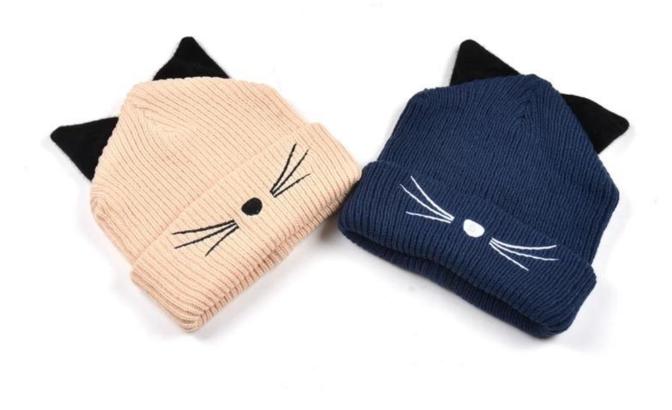

more beanie hats styles, please contact us now

# Exquisitely contoured ha(baby winter cable knit beanie cheap)

- 1: The hat type is tough and smooth.
- 2: Strict structure, fine workmanship

#### Made of wool-blend fabric

- 1:20% wool, 80% polyester, wool blend fabric
- 2: It has a better profile. The face is half-feeling, soft, fluffy and elastic.
- 3: The wool-blend fabric has a bright spot in the sunlight and the grain is clearer.