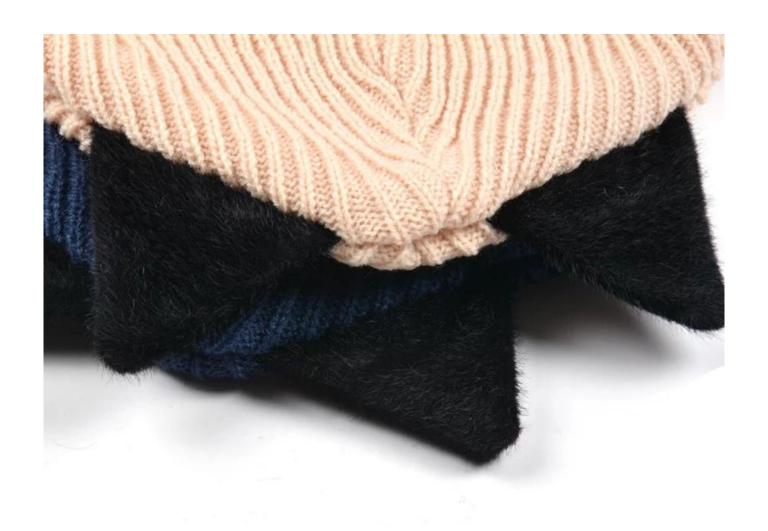

#### Made of wool-blend fabric

- 1:20% wool, 80% polyester, wool blend fabric
- 2: It has a better profile. The face is half-feeling, soft, fluffy and elastic.
- 3: The wool-blend fabric has a bright spot in the sunlight and the grain is clearer.