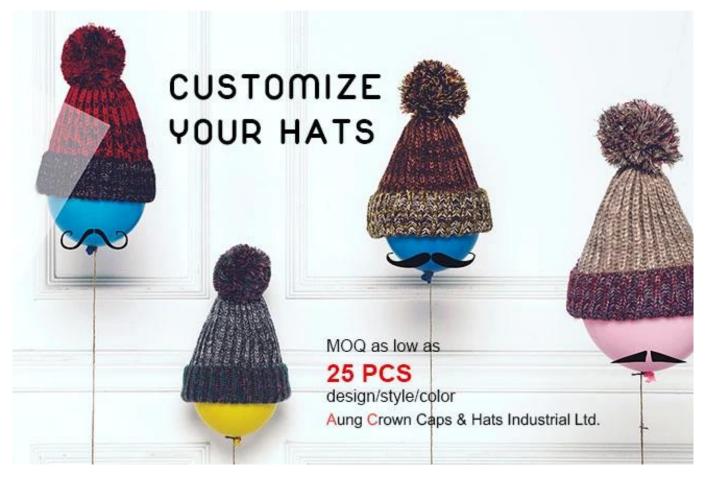

#### baby winter cable knit beanie cheap

First let's listen what our customer say about our products.

| Item              | content                             | optional                                                                                                                                                                              |
|-------------------|-------------------------------------|---------------------------------------------------------------------------------------------------------------------------------------------------------------------------------------|
| 1.Product<br>Name | baby winter cable knit beanie cheap |                                                                                                                                                                                       |
| 2.Shape           | constructed                         | Unconstructed or any other design or shape                                                                                                                                            |
| 3.Material        | custom                              | Other material: BIO-washed cotton, heavy weight brushed cotton, pigment dyed, Canvas, Polyester, Acrylic and etc                                                                      |
| 4.Back<br>Closure | custom                              | leather back strap with brass, plastic buckle, metal buckle, elastic, self-fabric back strap with metal buckle etc. And other kinds of back strap closure depend on your requirments. |
| 5.Visor           | Flat                                | Soft or Hard Pre-curved                                                                                                                                                               |
| 6.Color           | Custom color                        | Standard color available(special colors available on request, based on pantone color card)                                                                                            |
| 7.Size            | 58cm                                | Normally,48cm-55cm for kids,56cm-60cm for adults                                                                                                                                      |
| 8.Logo            | 3D embroidery                       | Printing, Heat transfer printing, Applique Embroidery, 3D embroidery leather patch, woven patch, metal patch, felt applique etc.                                                      |
| 9.MOQ             | 25pcs/color/design                  |                                                                                                                                                                                       |
| 10.Carton<br>Size | 62cm*48cm*36cm                      |                                                                                                                                                                                       |

| 11.Packing            | 25pcs/polybag/inner box,4 inner boxes/carton,100pcs/carton  20" Container can contain 60,000pcs approximately  40" Container can contain 12,000pcs approximately  40" High Container can contain 13,000pcs approximately |                                                               |  |
|-----------------------|--------------------------------------------------------------------------------------------------------------------------------------------------------------------------------------------------------------------------|---------------------------------------------------------------|--|
| 12.Price<br>Term      | FOB                                                                                                                                                                                                                      | Basic price offer depends on final cap's quantity and quality |  |
| 13.Shipping<br>Method | By sea or by air or express                                                                                                                                                                                              |                                                               |  |
| 14.Payment<br>Terms   | T/T,L/C,Western Union,Paypal etc.                                                                                                                                                                                        |                                                               |  |
| 15.Sample<br>time     | 4~7 days after we receive your sample fee                                                                                                                                                                                |                                                               |  |
| 16.Sample<br>fee      | USD 30-50\$ for per piece. we will return the sample fee to you once you place order                                                                                                                                     |                                                               |  |