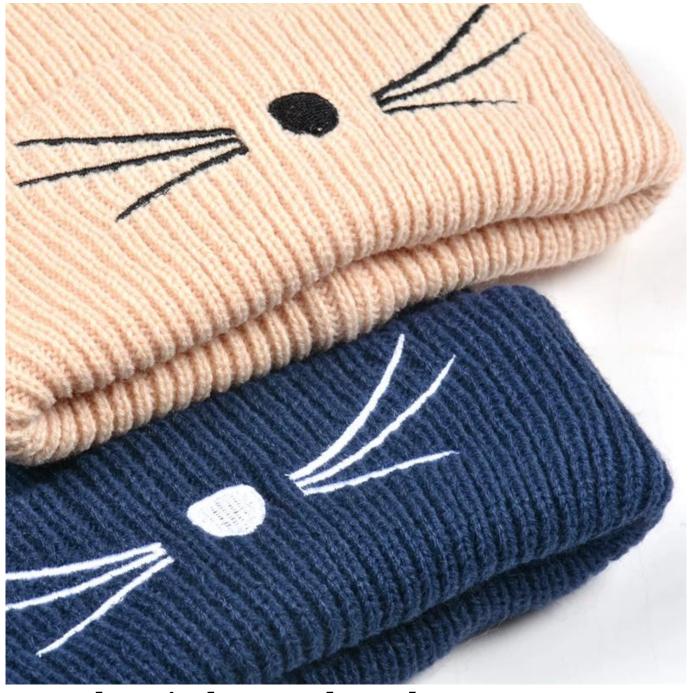

# Exquisitely contoured ha(baby winter cable knit beanie cheap)

- 1: The hat type is tough and smooth.
- 2: Strict structure, fine workmanship