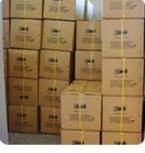

|









other baby hats maybe you like it





















SEEM-TAPE PRINTING

VISOR BINDING

PANEL PRINTING







VISOR SCREEN PRINTING

MATCH COLOR STITCHING

ACCENT BUTTON

















Aung Crown Caps & Hats Industrial Ltd is one of the fastest growing manufacturers in hat chain. We focus on street style hat chain, such as snapback, 5 panels, baseball caps, dad hats, bucket hats, knitted hats, and named just less. It is our promise to offer our clients excellent service with competative price, high quality and punctual delivery time to get mutual benefits together.



















Custom packaging

Custom packaging-Box

Loading and delivery

## **FAQS**

Which size is best for my child?

We always recommend measuring on the head of your child where a hat would be. That is, over the forehead and just above the ears.

We have 2 sizes available that both have an adjustable snapback. Please note that the proposed age limits are only a guide. Children come in all shapes and sizes, and boys usually have a larger head than girls.

## TODDLER SIZE:

The hat is adjustable between 43-51 cm Generally suitable for children from 4 months to 2 years YOUTH SIZE: The hat is adjustable between 49-55 cm Generally suitable for children aged 2-7 years

## If you want to know more or have any questions feel free to contact us