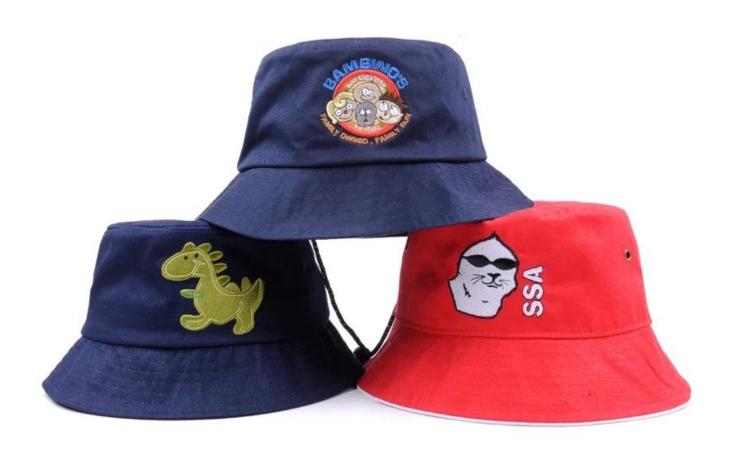

## **Specifications:**

If you would like one of these bucket hats and think you might like a different fabric pattern, then please do message me. The possibilities are endless and if you have a particular theme in mind, we could put that into practice.