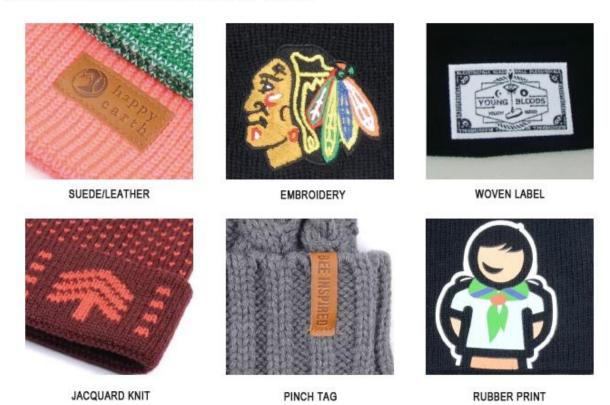

### PERSONALIZE YOUR LOGO

Customize your beanie with your personal branding or artwork. Choose from any of these styles and get creative with your design.