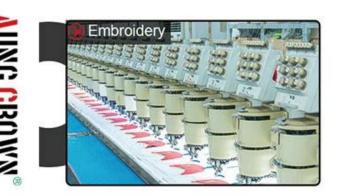

#### Exquisite three-dimensional embroidery process

- 1: Three-dimensional embroidery, the edge line is clear and burr-free
- 2: Double-layer superimposed embroidery technology, exquisite and quality