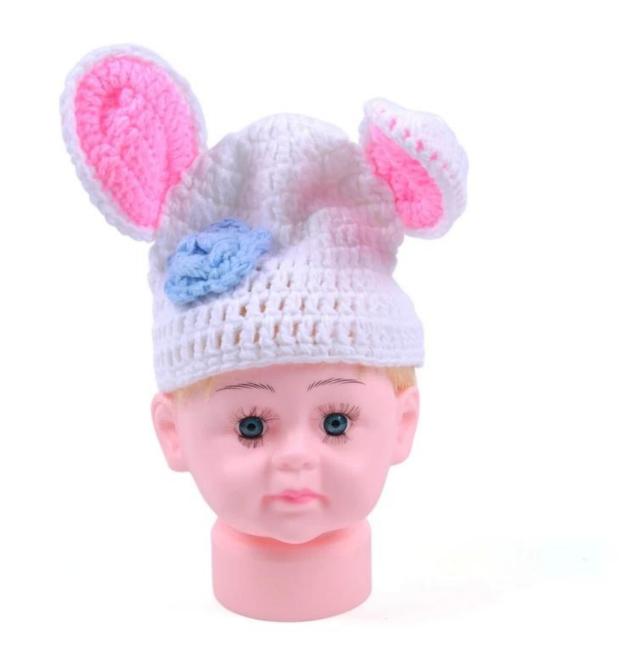

### Exquisitely contoured

hat(baby beanie hats with ears, baby beanie hats custom)

- 1: The hat type is tough and smooth.
- 2: Strict structure, fine workmanship

#### Made of wool-blend fabric

- 1:20% wool, 80% polyester, wool blend fabric
- 2: It has a better profile. The face is half-feeling, soft, fluffy and elastic.
- 3: The wool-blend fabric has a bright spot in the sunlight and the grain is clearer.

#### Exquisite three-dimensional embroidery process

- 1: Three-dimensional embroidery, the edge line is clear and burr-free
- 2: Double-layer superimposed embroidery technology, exquisite and quality