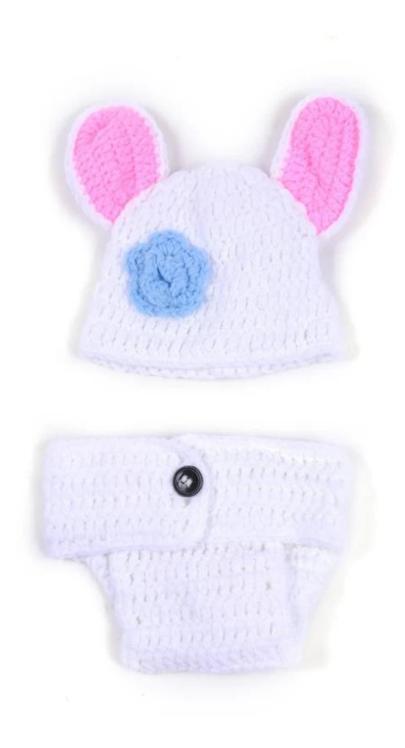

### Exquisitely contoured

hat(baby beanie hats with ears, baby beanie hats custom)

- 1: The hat type is tough and smooth.
- 2: Strict structure, fine workmanship

#### Made of wool-blend fabric

- 1:20% wool, 80% polyester, wool blend fabric
- 2: It has a better profile. The face is half-feeling, soft, fluffy and elastic.
- 3: The wool-blend fabric has a bright spot in the sunlight and the grain is clearer.

#### Exquisite three-dimensional embroidery process

- 1: Three-dimensional embroidery, the edge line is clear and burr-free
- 2: Double-layer superimposed embroidery technology, exquisite and quality