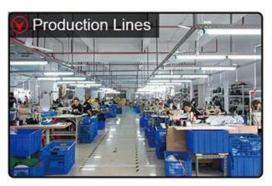

|









### Exquisitely contoured

hat(baby beanie hats with ears, baby beanie hats custom)

- 1: The hat type is tough and smooth.
- 2: Strict structure, fine workmanship

#### Made of wool-blend fabric

- 1:20% wool, 80% polyester, wool blend fabric
- 2: It has a better profile. The face is half-feeling, soft, fluffy and elastic.
- 3: The wool-blend fabric has a bright spot in the sunlight and the grain is clearer.

#### Exquisite three-dimensional embroidery process

- 1: Three-dimensional embroidery, the edge line is clear and burr-free
- 2: Double-layer superimposed embroidery technology, exquisite and quality

## In-cap brand imprint

Special brand printing and woven labels in the hat will bring you more quality and see the truth in the details.









#### Brand story

The functional hat "Aungcrown" brand was established in 1998, we analyze different kinds of customers' demands

through researching data, focus on customers' experience, redefine the normal hats and create functional hats which

are more easy carrying, easy wearing and well-matching.



Company Certification:



Our products are original foreign trade originals, unique styles and exquisite workmanship. Strictly

in accordance with the requirements of the European and American markets. All the materials are

environmentally friendly and will not harm the skin.

# If you want to know more or have any questions feel free to contact us