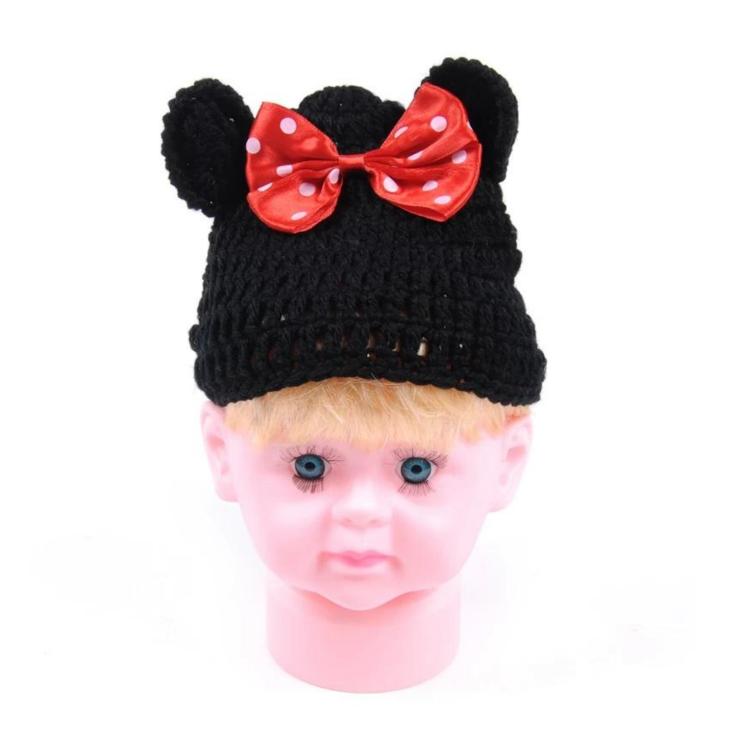

# Exquisitely contoured hat(baby beanie hat crochet patterns)

- 1: The hat type is tough and smooth.
- 2: Strict structure, fine workmanship

### Made of wool-blend fabric

- 1:20% wool, 80% polyester, wool blend fabric
- 2: It has a better profile. The face is half-feeling, soft, fluffy and elastic.
- 3: The wool-blend fabric has a bright spot in the sunlight and the grain is clearer.

## Exquisite three-dimensional embroidery process

- 1: Three-dimensional embroidery, the edge line is clear and burr-free
- 2: Double-layer superimposed embroidery technology, exquisite and quality