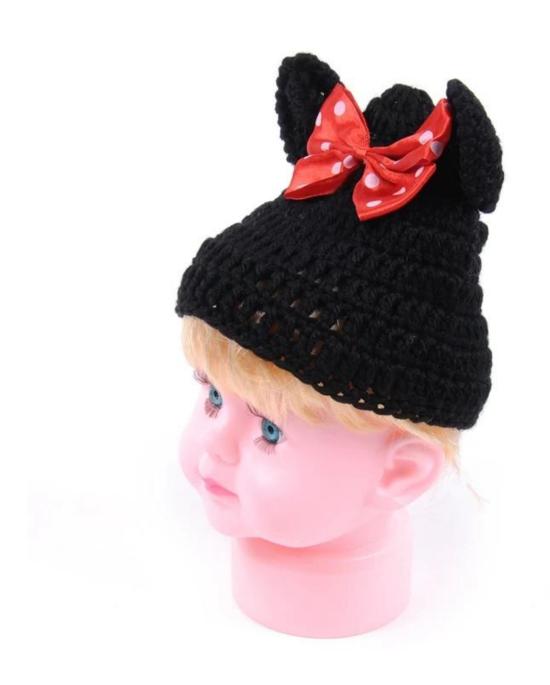

# Exquisitely contoured hat(baby beanie hat crochet patterns)

- 1: The hat type is tough and smooth.
- 2: Strict structure, fine workmanship

### Made of wool-blend fabric

- 1:20% wool, 80% polyester, wool blend fabric
- 2: It has a better profile. The face is half-feeling, soft, fluffy and elastic.
- 3: The wool-blend fabric has a bright spot in the sunlight and the grain is clearer.

## Exquisite three-dimensional embroidery process

- 1: Three-dimensional embroidery, the edge line is clear and burr-free
- 2: Double-layer superimposed embroidery technology, exquisite and quality