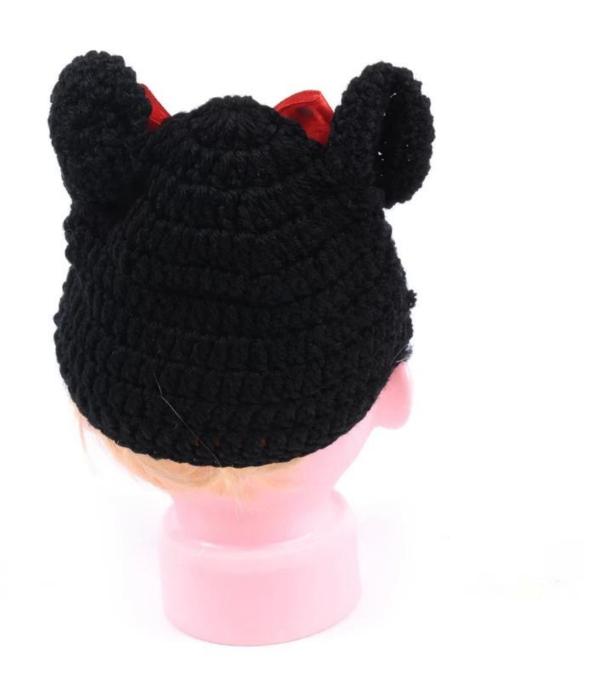

# Exquisitely contoured hat(baby beanie hat crochet patterns)

- 1: The hat type is tough and smooth.
- 2: Strict structure, fine workmanship

### Made of wool-blend fabric

- 1:20% wool, 80% polyester, wool blend fabric
- 2: It has a better profile. The face is half-feeling, soft, fluffy and elastic.
- 3: The wool-blend fabric has a bright spot in the sunlight and the grain is clearer.

## Exquisite three-dimensional embroidery process

- 1: Three-dimensional embroidery, the edge line is clear and burr-free
- 2: Double-layer superimposed embroidery technology, exquisite and quality