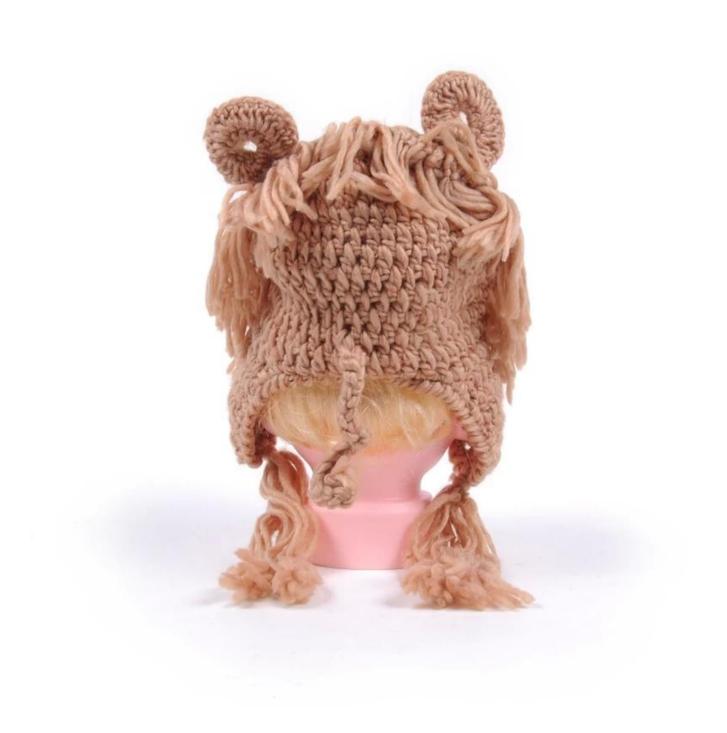

### Exquisitely contoured hat(baby beanie hat and scarf)

- 1: The hat type is tough and smooth.
- 2: Strict structure, fine workmanship