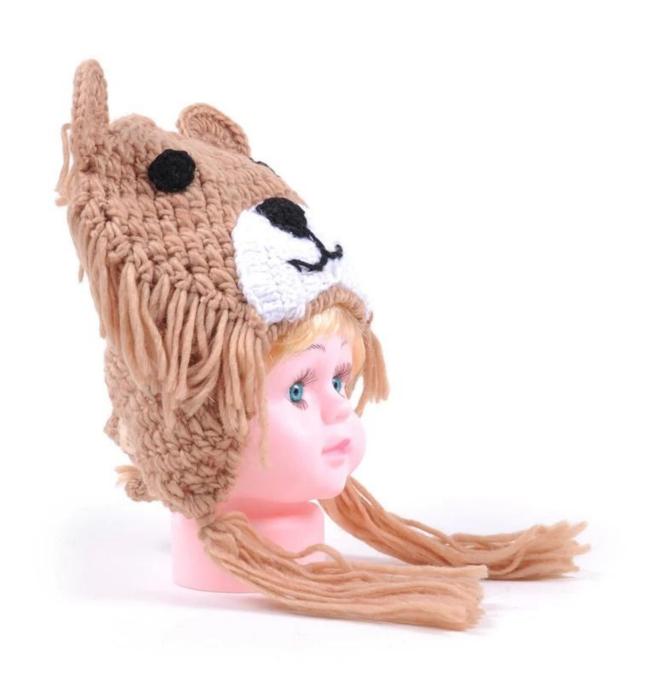

### Exquisitely contoured hat(baby beanie hat and scarf)

- 1: The hat type is tough and smooth.
- 2: Strict structure, fine workmanship