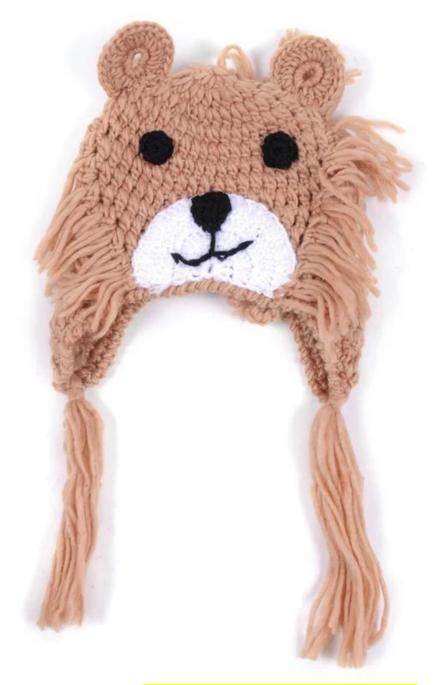

## You need a good hat

Because you have a lot of clothes to match, you have a lot of people to see, You have a lot of places to go, you have a

lot of occasions to wear!

We fudge every design carefully, and We have refused to cater to it. We carefully do every type, refuse the gaudy

decoration, flashy embellishment, do a good job in every process, and insist on the beauty of craftsmanship. Adhere

to the inner feelings of innocence.

| Item                  | content                                                                              | optional                                                                                                                                                                              |
|-----------------------|--------------------------------------------------------------------------------------|---------------------------------------------------------------------------------------------------------------------------------------------------------------------------------------|
| 1.Product<br>Name     | baby beanie hat and scarf, knitted baby beanie hats                                  |                                                                                                                                                                                       |
| 2.Shape               | constructed                                                                          | Unconstructed or any other design or shape                                                                                                                                            |
| 3.Material            | custom                                                                               | Other material: BIO-washed cotton, heavy weight brushed cotton, pigment dyed, Canvas, Polyester, Acrylic and etc                                                                      |
| 4.Back<br>Closure     | custom                                                                               | leather back strap with brass, plastic buckle, metal buckle, elastic, self-fabric back strap with metal buckle etc. And other kinds of back strap closure depend on your requirments. |
| 5.Visor               | Flat                                                                                 | Soft or Hard Pre-curved                                                                                                                                                               |
| 6.Color               | Custom color                                                                         | Standard color available(special colors available on request, based on pantone color card)                                                                                            |
| 7.Size                | 58cm                                                                                 | Normally,48cm-55cm for kids,56cm-60cm for adults                                                                                                                                      |
| 8.Logo                | 3D embroidery                                                                        | Printing, Heat transfer printing, Applique Embroidery, 3D embroidery leather patch, woven patch, metal patch, felt applique etc.                                                      |
| 9.MOQ                 | 25pcs/color/design                                                                   |                                                                                                                                                                                       |
| 10.Carton<br>Size     | 62cm*48cm*36cm                                                                       |                                                                                                                                                                                       |
| 11.Packing            | 25pcs/polybag/inner box,4 inner boxes/carton,100pcs/carton                           |                                                                                                                                                                                       |
|                       | 20" Container can contain 60,000pcs approximately                                    |                                                                                                                                                                                       |
|                       | 40" Container can contain 12,000pcs approximately                                    |                                                                                                                                                                                       |
|                       | 40" High Container can contain 13,000pcs approximately                               |                                                                                                                                                                                       |
| 12.Price<br>Term      | FOB                                                                                  | Basic price offer depends on final cap's quantity and quality                                                                                                                         |
| 13.Shipping<br>Method | By sea or by air or express                                                          |                                                                                                                                                                                       |
| 14.Payment<br>Terms   | T/T,L/C,Western Union,Paypal etc.                                                    |                                                                                                                                                                                       |
| 15.Sample time        | 4~7 days after we receive your sample fee                                            |                                                                                                                                                                                       |
| 16.Sample<br>fee      | USD 30-50\$ for per piece. we will return the sample fee to you once you place order |                                                                                                                                                                                       |

### Exquisitely contoured hat(baby beanie hat and scarf)

- 1: The hat type is tough and smooth.
- 2: Strict structure, fine workmanship