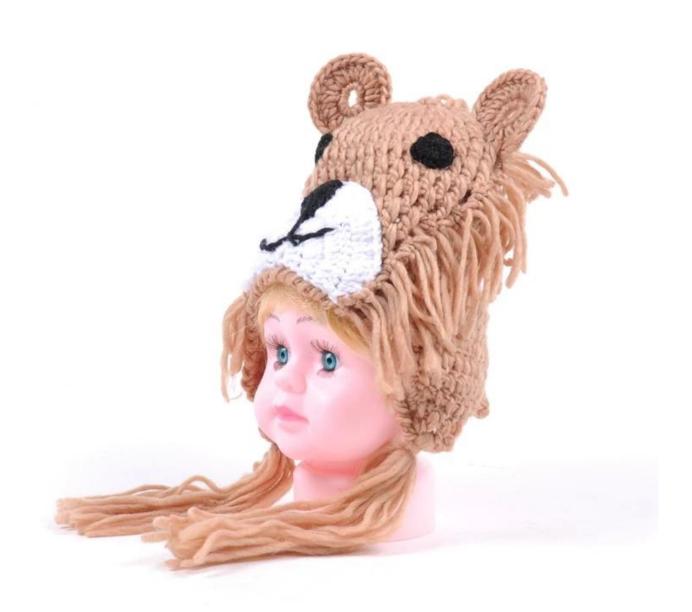

### Exquisitely contoured hat(baby beanie hat and scarf)

- 1: The hat type is tough and smooth.
- 2: Strict structure, fine workmanship