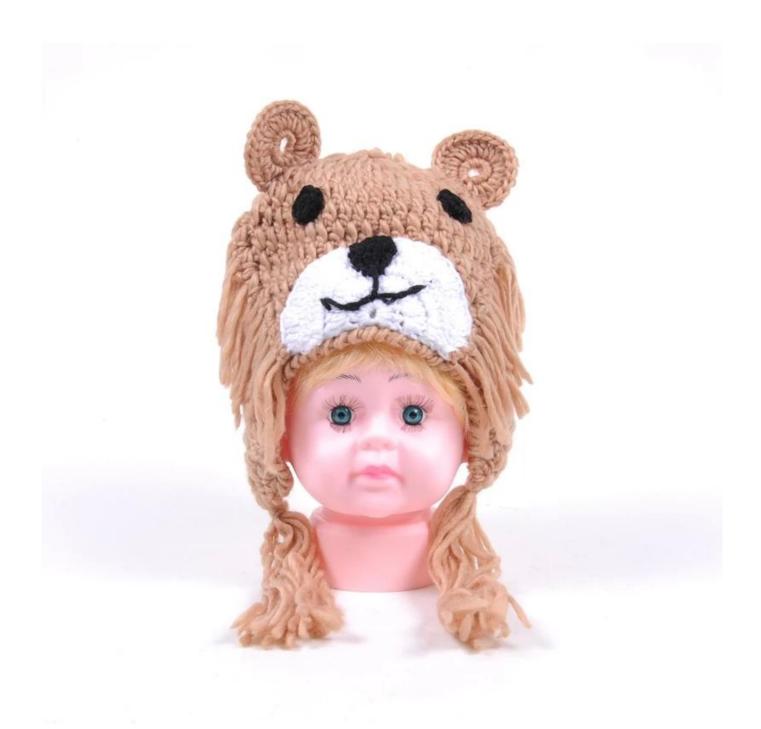

### Exquisitely contoured hat(baby beanie hat and scarf)

- 1: The hat type is tough and smooth.
- 2: Strict structure, fine workmanship