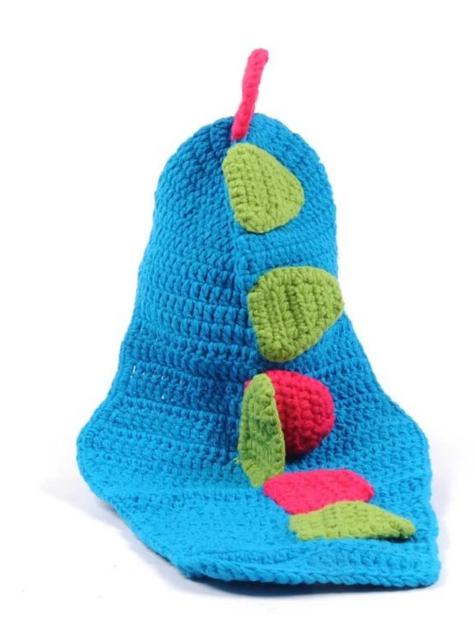

#### Exquisitely contoured hat(baby beanie hat and clothing custom)

- 1: The hat type is tough and smooth.
- 2: Strict structure, fine workmanship

### Exquisite three-dimensional embroidery process

- 1: Three-dimensional embroidery, the edge line is clear and burr-free
- 2: Double-layer superimposed embroidery technology, exquisite and quality