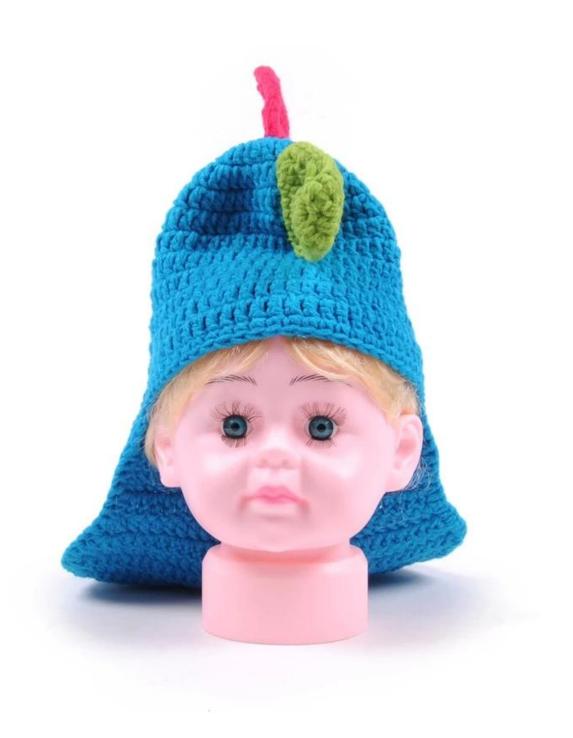

#### Exquisitely contoured hat(baby beanie hat and clothing custom)

- 1: The hat type is tough and smooth.
- 2: Strict structure, fine workmanship

### Exquisite three-dimensional embroidery process

- 1: Three-dimensional embroidery, the edge line is clear and burr-free
- 2: Double-layer superimposed embroidery technology, exquisite and quality