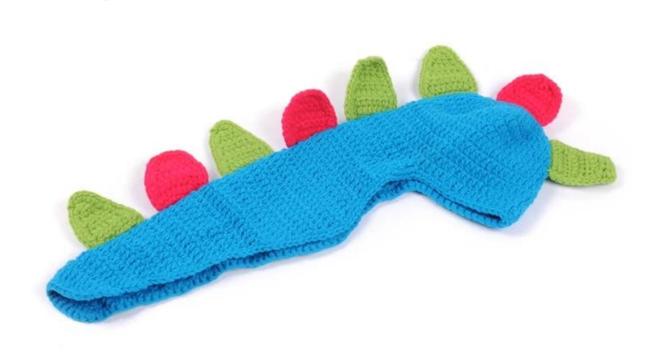

## You need a good hat

Because you have a lot of clothes to match, you have a lot of people to see, You have a lot of places to go, you have a

lot of occasions to wear!

We fudge every design carefully, and We have refused to cater to it. We carefully do every type, refuse the gaudy

decoration, flashy embellishment, do a good job in every process, and insist on the beauty of craftsmanship. Adhere

to the inner feelings of innocence.

| Item                  | content                                                                              | optional                                                                                                                                                                              |
|-----------------------|--------------------------------------------------------------------------------------|---------------------------------------------------------------------------------------------------------------------------------------------------------------------------------------|
| 1.Product<br>Name     | baby beanie hat and clothing custom                                                  |                                                                                                                                                                                       |
| 2.Shape               | constructed                                                                          | Unconstructed or any other design or shape                                                                                                                                            |
| 3.Material            | custom                                                                               | Other material: BIO-washed cotton, heavy weight brushed cotton, pigment dyed, Canvas, Polyester, Acrylic and etc                                                                      |
| 4.Back<br>Closure     | custom                                                                               | leather back strap with brass, plastic buckle, metal buckle, elastic, self-fabric back strap with metal buckle etc. And other kinds of back strap closure depend on your requirments. |
| 5.Visor               | Flat                                                                                 | Soft or Hard Pre-curved                                                                                                                                                               |
| 6.Color               | Custom color                                                                         | Standard color available(special colors available on request, based on pantone color card)                                                                                            |
| 7.Size                | 58cm                                                                                 | Normally,48cm-55cm for kids,56cm-60cm for adults                                                                                                                                      |
| 8.Logo                | 3D embroidery                                                                        | Printing, Heat transfer printing, Applique Embroidery, 3D embroidery leather patch, woven patch, metal patch, felt applique etc.                                                      |
| 9.MOQ                 | 25pcs/color/design                                                                   |                                                                                                                                                                                       |
| 10.Carton<br>Size     | 62cm*48cm*36cm                                                                       |                                                                                                                                                                                       |
| 11.Packing            | 25pcs/polybag/inner box,4 inner boxes/carton,100pcs/carton                           |                                                                                                                                                                                       |
|                       | 20" Container can contain 60,000pcs approximately                                    |                                                                                                                                                                                       |
|                       | 40" Container can contain 12,000pcs approximately                                    |                                                                                                                                                                                       |
|                       | 40" High Container can contain 13,000pcs approximately                               |                                                                                                                                                                                       |
| 12.Price<br>Term      | FOB                                                                                  | Basic price offer depends on final cap's quantity and quality                                                                                                                         |
| 13.Shipping<br>Method | By sea or by air or express                                                          |                                                                                                                                                                                       |
| 14.Payment<br>Terms   | T/T,L/C,Western Union,Paypal etc.                                                    |                                                                                                                                                                                       |
| 15.Sample<br>time     | 4~7 days after we receive your sample fee                                            |                                                                                                                                                                                       |
| 16.Sample<br>fee      | USD 30-50\$ for per piece. we will return the sample fee to you once you place order |                                                                                                                                                                                       |

#### Exquisitely contoured hat(baby beanie hat and clothing custom)

- 1: The hat type is tough and smooth.
- 2: Strict structure, fine workmanship