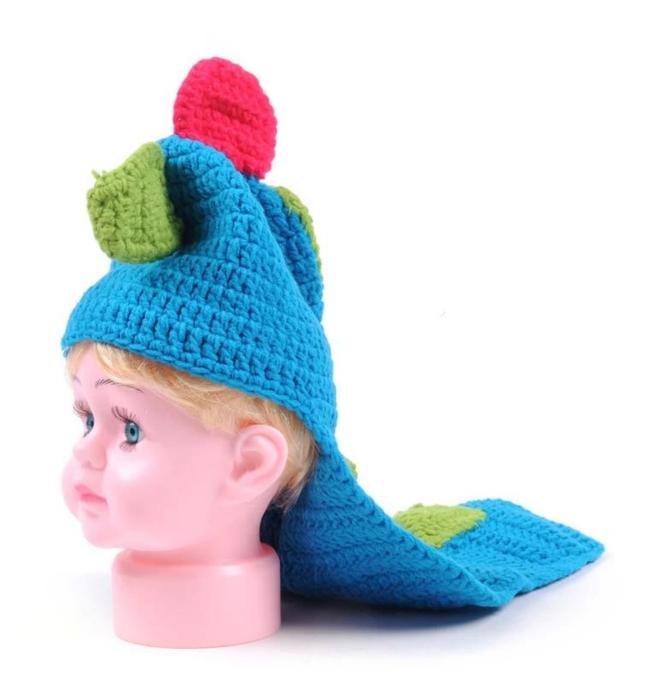

#### Exquisitely contoured hat(baby beanie hat and clothing custom)

- 1: The hat type is tough and smooth.
- 2: Strict structure, fine workmanship

### Exquisite three-dimensional embroidery process

- 1: Three-dimensional embroidery, the edge line is clear and burr-free
- 2: Double-layer superimposed embroidery technology, exquisite and quality