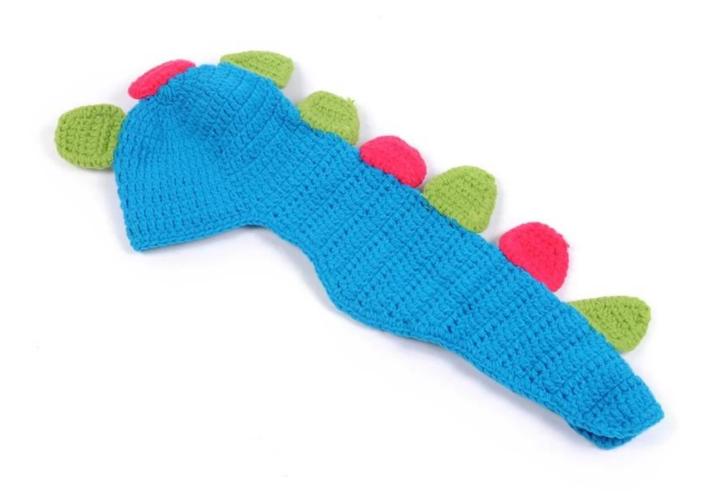

#### Exquisitely contoured hat(baby beanie hat and clothing custom)

- 1: The hat type is tough and smooth.
- 2: Strict structure, fine workmanship

### Exquisite three-dimensional embroidery process

- 1: Three-dimensional embroidery, the edge line is clear and burr-free
- 2: Double-layer superimposed embroidery technology, exquisite and quality