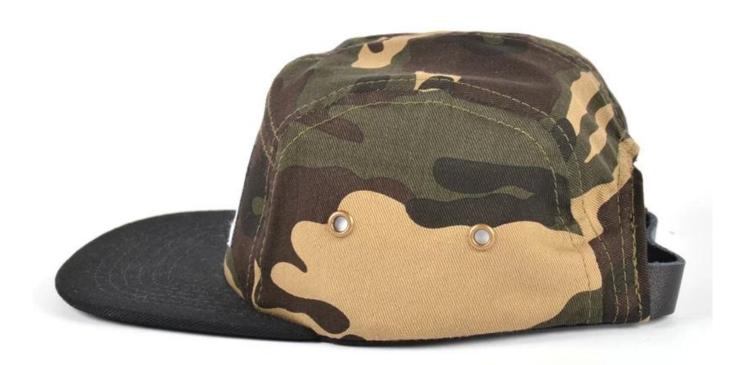

# Exquisitely contoured hat (5 panel hat company )

- 1: The hat type is tough and smooth.
- 2: Strict structure, fine workmanship

#### Made of wool-blend fabric

- 1:20% wool, 80% polyester, wool blend fabric
- 2: It has a better profile. The face is half-feeling, soft, fluffy and elastic.
- 3: The wool-blend fabric has a bright spot in the sunlight and the grain is clearer.