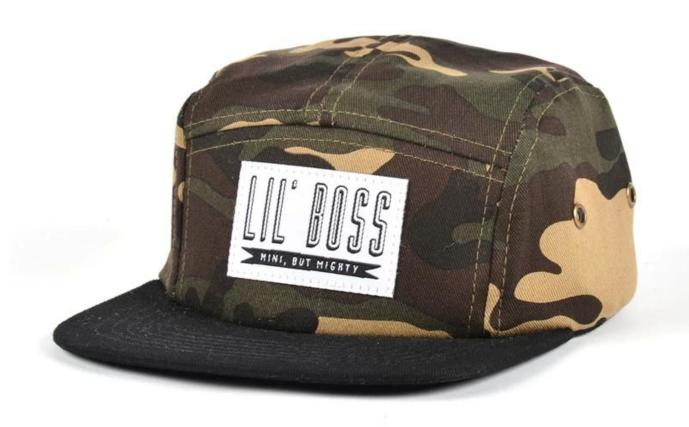

# You need a good hat

Because you have a lot of clothes to match, you have a lot of people to see, You have a lot of places to go, you have a

lot of occasions to wear!

We fudge every design carefully, and We have refused to cater to it. We carefully do every type, refuse the gaudy

decoration, flashy embellishment, do a good job in every process, and insist on the beauty of craftsmanship. Adhere

to the inner feelings of innocence.

| Item                  | content                                                                              | optional                                                                                                                                                                              |
|-----------------------|--------------------------------------------------------------------------------------|---------------------------------------------------------------------------------------------------------------------------------------------------------------------------------------|
| 1.Product<br>Name     | baby applique logo camouflage 5 panels cap                                           |                                                                                                                                                                                       |
| 2.Shape               | constructed                                                                          | Unconstructed or any other design or shape                                                                                                                                            |
| 3.Material            | custom                                                                               | Other material: BIO-washed cotton, heavy weight brushed cotton, pigment dyed, Canvas, Polyester, Acrylic and etc                                                                      |
| 4.Back<br>Closure     | custom                                                                               | leather back strap with brass, plastic buckle, metal buckle, elastic, self-fabric back strap with metal buckle etc. And other kinds of back strap closure depend on your requirments. |
| 5.Visor               | Flat                                                                                 | Soft or Hard Pre-curved                                                                                                                                                               |
| 6.Color               | Custom color                                                                         | Standard color available(special colors available on request, based on pantone color card)                                                                                            |
| 7.Size                | 58cm                                                                                 | Normally,48cm-55cm for kids,56cm-60cm for adults                                                                                                                                      |
| 8.Logo                | 3D embroidery                                                                        | Printing, Heat transfer printing, Applique Embroidery, 3D embroidery leather patch, woven patch, metal patch, felt applique etc.                                                      |
| 9.MOQ                 | 25pcs/color/design                                                                   |                                                                                                                                                                                       |
| 10.Carton<br>Size     | 62cm*48cm*36cm                                                                       |                                                                                                                                                                                       |
| 11.Packing            | 25pcs/polybag/inner box,4 inner boxes/carton,100pcs/carton                           |                                                                                                                                                                                       |
|                       | 20" Container can contain 60,000pcs approximately                                    |                                                                                                                                                                                       |
|                       | 40" Container can contain 12,000pcs approximately                                    |                                                                                                                                                                                       |
|                       | 40" High Container can contain 13,000pcs approximately                               |                                                                                                                                                                                       |
| 12.Price<br>Term      | FOB                                                                                  | Basic price offer depends on final cap's quantity and quality                                                                                                                         |
| 13.Shipping<br>Method | By sea or by air or express                                                          |                                                                                                                                                                                       |
| 14.Payment<br>Terms   | T/T,L/C,Western Union,Paypal etc.                                                    |                                                                                                                                                                                       |
| 15.Sample<br>time     | 4~7 days after we receive your sample fee                                            |                                                                                                                                                                                       |
| 16.Sample<br>fee      | USD 30-50\$ for per piece. we will return the sample fee to you once you place order |                                                                                                                                                                                       |

# Exquisitely contoured hat (5 panel hat company )

- 1: The hat type is tough and smooth.
- 2: Strict structure, fine workmanship