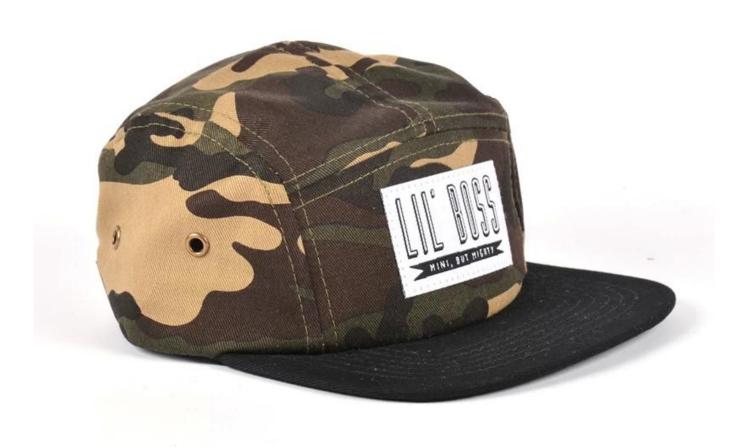

# You need a good hat

Because you have a lot of clothes to match, you have a lot of people to see, You have a lot of places to go, you have a

lot of occasions to wear!

We fudge every design carefully, and We have refused to cater to it. We carefully do every type, refuse the gaudy

decoration, flashy embellishment, do a good job in every process, and insist on the beauty of craftsmanship. Adhere

to the inner feelings of innocence.

| Item                  | content                                                                              | optional                                                                                                                                                                              |
|-----------------------|--------------------------------------------------------------------------------------|---------------------------------------------------------------------------------------------------------------------------------------------------------------------------------------|
| 1.Product<br>Name     | baby applique logo camouflage 5 panels cap                                           |                                                                                                                                                                                       |
| 2.Shape               | constructed                                                                          | Unconstructed or any other design or shape                                                                                                                                            |
| 3.Material            | custom                                                                               | Other material: BIO-washed cotton, heavy weight brushed cotton, pigment dyed, Canvas, Polyester, Acrylic and etc                                                                      |
| 4.Back<br>Closure     | custom                                                                               | leather back strap with brass, plastic buckle, metal buckle, elastic, self-fabric back strap with metal buckle etc. And other kinds of back strap closure depend on your requirments. |
| 5.Visor               | Flat                                                                                 | Soft or Hard Pre-curved                                                                                                                                                               |
| 6.Color               | Custom color                                                                         | Standard color available(special colors available on request, based on pantone color card)                                                                                            |
| 7.Size                | 58cm                                                                                 | Normally,48cm-55cm for kids,56cm-60cm for adults                                                                                                                                      |
| 8.Logo                | 3D embroidery                                                                        | Printing, Heat transfer printing, Applique Embroidery, 3D embroidery leather patch, woven patch, metal patch, felt applique etc.                                                      |
| 9.MOQ                 | 25pcs/color/design                                                                   |                                                                                                                                                                                       |
| 10.Carton<br>Size     | 62cm*48cm*36cm                                                                       |                                                                                                                                                                                       |
| 11.Packing            | 25pcs/polybag/inner box,4 inner boxes/carton,100pcs/carton                           |                                                                                                                                                                                       |
|                       | 20" Container can contain 60,000pcs approximately                                    |                                                                                                                                                                                       |
|                       | 40" Container can contain 12,000pcs approximately                                    |                                                                                                                                                                                       |
|                       | 40" High Container can contain 13,000pcs approximately                               |                                                                                                                                                                                       |
| 12.Price<br>Term      | FOB                                                                                  | Basic price offer depends on final cap's quantity and quality                                                                                                                         |
| 13.Shipping<br>Method | By sea or by air or express                                                          |                                                                                                                                                                                       |
| 14.Payment<br>Terms   | T/T,L/C,Western Union,Paypal etc.                                                    |                                                                                                                                                                                       |
| 15.Sample<br>time     | 4~7 days after we receive your sample fee                                            |                                                                                                                                                                                       |
| 16.Sample<br>fee      | USD 30-50\$ for per piece. we will return the sample fee to you once you place order |                                                                                                                                                                                       |

# Exquisitely contoured hat (5 panel hat company )

- 1: The hat type is tough and smooth.
- 2: Strict structure, fine workmanship