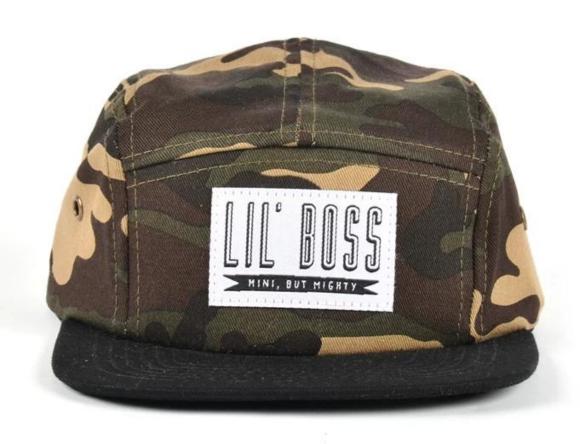

# You need a good hat

Because you have a lot of clothes to match, you have a lot of people to see, You have a lot of places to go, you have a

lot of occasions to wear!

We fudge every design carefully, and We have refused to cater to it. We carefully do every type, refuse the gaudy

decoration, flashy embellishment, do a good job in every process, and insist on the beauty of craftsmanship. Adhere

to the inner feelings of innocence.

| Item                  | content                                                                              | optional                                                                                                                                                                              |
|-----------------------|--------------------------------------------------------------------------------------|---------------------------------------------------------------------------------------------------------------------------------------------------------------------------------------|
| 1.Product<br>Name     | baby applique logo camouflage 5 panels cap                                           |                                                                                                                                                                                       |
| 2.Shape               | constructed                                                                          | Unconstructed or any other design or shape                                                                                                                                            |
| 3.Material            | custom                                                                               | Other material: BIO-washed cotton, heavy weight brushed cotton, pigment dyed, Canvas, Polyester, Acrylic and etc                                                                      |
| 4.Back<br>Closure     | custom                                                                               | leather back strap with brass, plastic buckle, metal buckle, elastic, self-fabric back strap with metal buckle etc. And other kinds of back strap closure depend on your requirments. |
| 5.Visor               | Flat                                                                                 | Soft or Hard Pre-curved                                                                                                                                                               |
| 6.Color               | Custom color                                                                         | Standard color available(special colors available on request, based on pantone color card)                                                                                            |
| 7.Size                | 58cm                                                                                 | Normally,48cm-55cm for kids,56cm-60cm for adults                                                                                                                                      |
| 8.Logo                | 3D embroidery                                                                        | Printing, Heat transfer printing, Applique Embroidery, 3D embroidery leather patch, woven patch, metal patch, felt applique etc.                                                      |
| 9.MOQ                 | 25pcs/color/design                                                                   |                                                                                                                                                                                       |
| 10.Carton<br>Size     | 62cm*48cm*36cm                                                                       |                                                                                                                                                                                       |
| 11.Packing            | 25pcs/polybag/inner box,4 inner boxes/carton,100pcs/carton                           |                                                                                                                                                                                       |
|                       | 20" Container can contain 60,000pcs approximately                                    |                                                                                                                                                                                       |
|                       | 40" Container can contain 12,000pcs approximately                                    |                                                                                                                                                                                       |
|                       | 40" High Container can contain 13,000pcs approximately                               |                                                                                                                                                                                       |
| 12.Price<br>Term      | FOB                                                                                  | Basic price offer depends on final cap's quantity and quality                                                                                                                         |
| 13.Shipping<br>Method | By sea or by air or express                                                          |                                                                                                                                                                                       |
| 14.Payment<br>Terms   | T/T,L/C,Western Union,Paypal etc.                                                    |                                                                                                                                                                                       |
| 15.Sample<br>time     | 4~7 days after we receive your sample fee                                            |                                                                                                                                                                                       |
| 16.Sample<br>fee      | USD 30-50\$ for per piece. we will return the sample fee to you once you place order |                                                                                                                                                                                       |

# Exquisitely contoured hat (5 panel hat company )

- 1: The hat type is tough and smooth.
- 2: Strict structure, fine workmanship