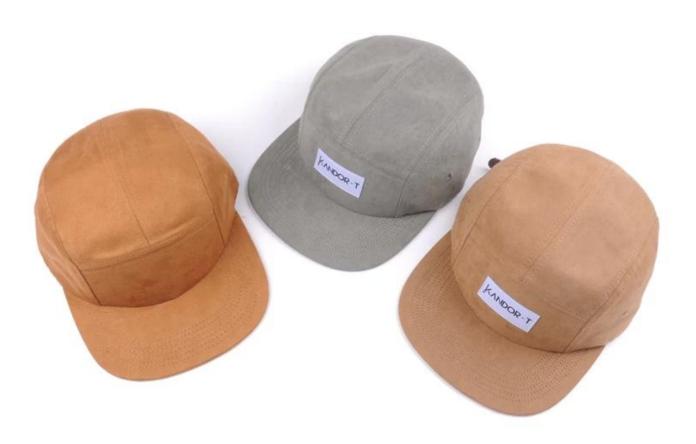

# Exquisitely contoured hat(applique logo suede 5 panels caps design logo custom)

- 1: The hat type is tough and smooth.
- 2: Strict structure, fine workmanship

#### Made of wool-blend fabric

- 1:20% wool, 80% polyester, wool blend fabric
- 2: It has a better profile. The face is half-feeling, soft, fluffy and elastic.
- 3: The wool-blend fabric has a bright spot in the sunlight and the grain is clearer.