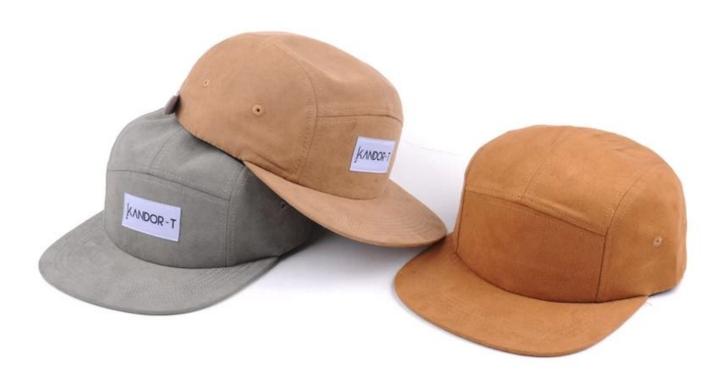

# Exquisitely contoured hat(applique logo suede 5 panels caps design logo custom)

- 1: The hat type is tough and smooth.
- 2: Strict structure, fine workmanship

#### Made of wool-blend fabric

- 1:20% wool, 80% polyester, wool blend fabric
- 2: It has a better profile. The face is half-feeling, soft, fluffy and elastic.
- 3: The wool-blend fabric has a bright spot in the sunlight and the grain is clearer.