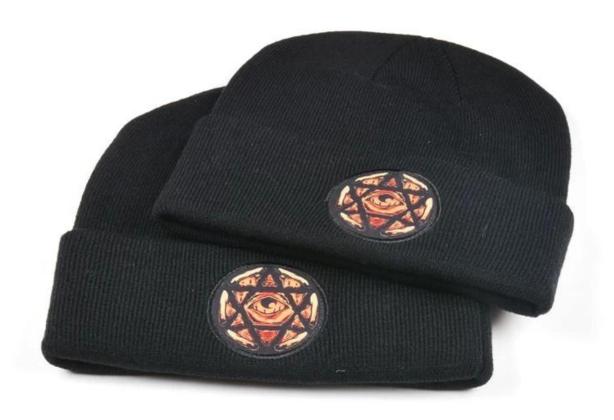

## Exquisitely contoured hat(design logo black winter caps)

- 1: The hat type is tough and smooth.
- 2: Strict structure, fine workmanship

## Exquisite three-dimensional embroidery process

- 1: Three-dimensional embroidery, the edge line is clear and burr-free
- 2: Double-layer superimposed embroidery technology, exquisite and quality