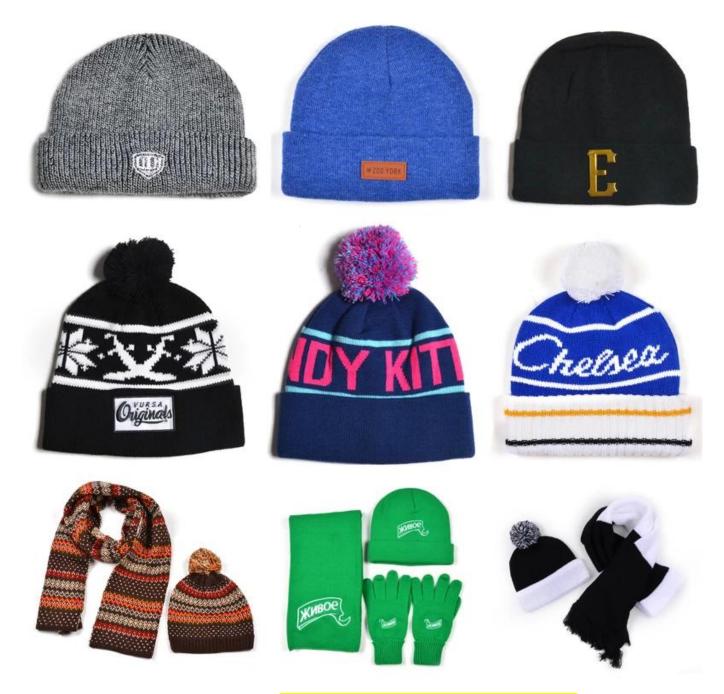

|                                                               |  |  |
| 15.Sample<br>time     | 4~7 days after we receive your sample fee                                                                                                                                                                                |                                                               |  |  |
| 16.Sample<br>fee      | USD 30-50\$ for per piece. we will return the sample fee to you once you place order                                                                                                                                     |                                                               |  |  |







more beanie hats styles, please contact us now



## Exquisitely contoured hat(design logo black winter caps)

- 1: The hat type is tough and smooth.
- 2: Strict structure, fine workmanship

#### Made of wool-blend fabric

- 1:20% wool, 80% polyester, wool blend fabric
- 2: It has a better profile. The face is half-feeling, soft, fluffy and elastic.
- 3: The wool-blend fabric has a bright spot in the sunlight and the grain is clearer.

## Exquisite three-dimensional embroidery process

- 1: Three-dimensional embroidery, the edge line is clear and burr-free
- 2: Double-layer superimposed embroidery technology, exquisite and quality

### In-cap brand imprint

Special brand printing and woven labels in the hat will bring you more quality and see the truth in the details.









## Brand story

The functional hat "Aungcrown" brand was est