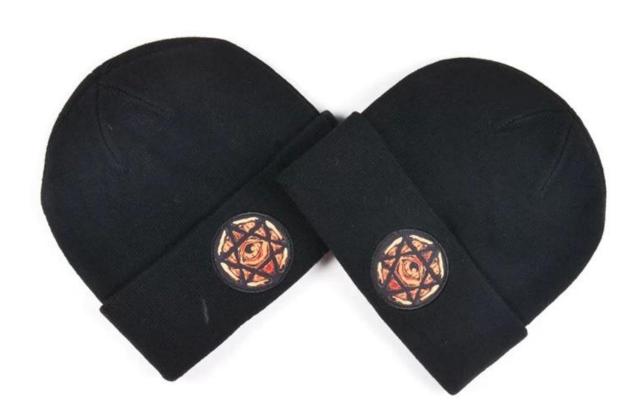

## Exquisitely contoured hat(design logo black winter caps)

- 1: The hat type is tough and smooth.
- 2: Strict structure, fine workmanship

## Exquisite three-dimensional embroidery process

- 1: Three-dimensional embroidery, the edge line is clear and burr-free
- 2: Double-layer superimposed embroidery technology, exquisite and quality