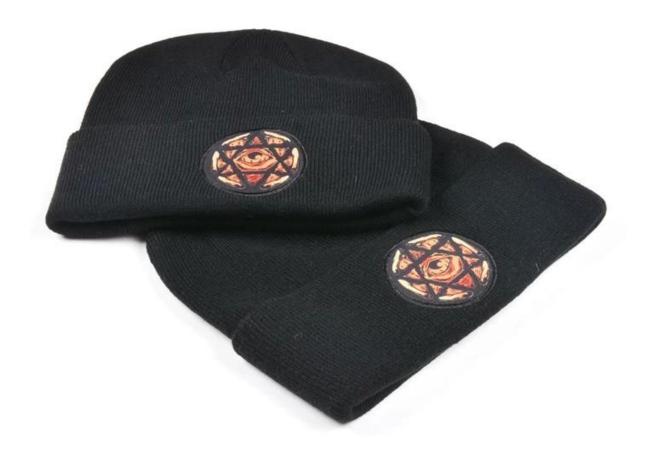

## Exquisitely contoured hat(design logo black winter caps)

- 1: The hat type is tough and smooth.
- 2: Strict structure, fine workmanship

## Exquisite three-dimensional embroidery process

- 1: Three-dimensional embroidery, the edge line is clear and burr-free
- 2: Double-layer superimposed embroidery technology, exquisite and quality