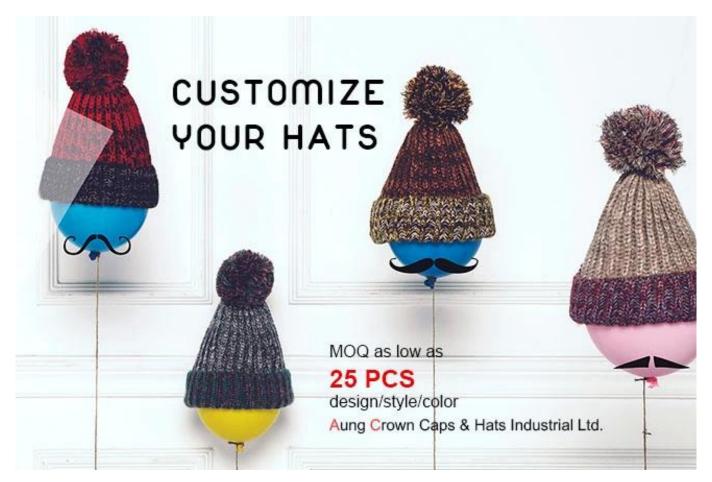

#### applique logo black knitted caps custom factory

First let's listen what our customer say about our products.

| Item              | content                                         | optional                                                                                                                                                                              |  |
|-------------------|-------------------------------------------------|---------------------------------------------------------------------------------------------------------------------------------------------------------------------------------------|--|
| 1.Product<br>Name | applique logo black knitted caps custom factory |                                                                                                                                                                                       |  |
| 2.Shape           | constructed                                     | Unconstructed or any other design or shape                                                                                                                                            |  |
| 3.Material        | custom                                          | Other material: BIO-washed cotton, heavy weight brushed cotton, pigment dyed, Canvas, Polyester, Acrylic and etc                                                                      |  |
| 4.Back<br>Closure | custom                                          | leather back strap with brass, plastic buckle, metal buckle, elastic, self-fabric back strap with metal buckle etc. And other kinds of back strap closure depend on your requirments. |  |
| 5.Visor           | Flat                                            | Soft or Hard Pre-curved                                                                                                                                                               |  |
| 6.Color           | Custom color                                    | Standard color available(special colors available on request, based on pantone color card)                                                                                            |  |
| 7.Size            | 58cm                                            | Normally,48cm-55cm for kids,56cm-60cm for adults                                                                                                                                      |  |
| 8.Logo            | 3D embroidery                                   | Printing, Heat transfer printing, Applique Embroidery, 3D embroidery leather patch, woven patch, metal patch, felt applique etc.                                                      |  |
| 9.MOQ             | 25pcs/color/design                              |                                                                                                                                                                                       |  |
| 10.Carton<br>Size | 62cm*48cm*36cm                                  |                                                                                                                                                                                       |  |

| 11.Packing            | 25pcs/polybag/inner box,4 inner boxes/carton,100pcs/carton  20" Container can contain 60,000pcs approximately  40" Container can contain 12,000pcs approximately  40" High Container can contain 13,000pcs approximately |                                                               |  |  |
|-----------------------|--------------------------------------------------------------------------------------------------------------------------------------------------------------------------------------------------------------------------|---------------------------------------------------------------|--|--|
| 12.Price<br>Term      | FOB                                                                                                                                                                                                                      | Basic price offer depends on final cap's quantity and quality |  |  |
| 13.Shipping<br>Method | By sea or by air or express                                                                                                                                                                                              |                                                               |  |  |
| 14.Payment<br>Terms   | T/T,L/C,Western Union,Paypal etc.                                                                                                                                                                                        |                                                               |  |  |
| 15.Sample<br>time     | 4~7 days after we receive your sample fee                                                                                                                                                                                |                                                               |  |  |
| 16.Sample<br>fee      | USD 30-50\$ for per piece. we will return the sample fee to you once you place order                                                                                                                                     |                                                               |  |  |