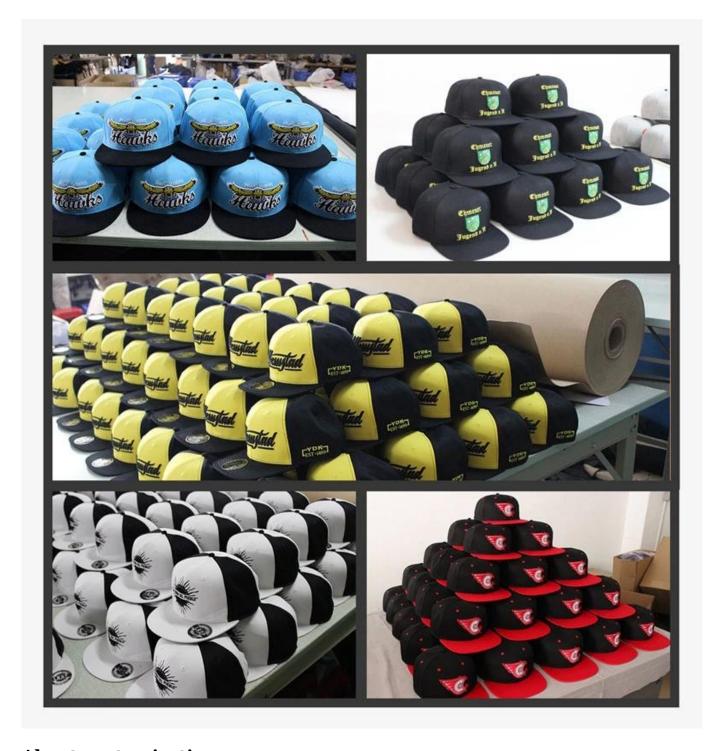

on, fashion sports

A selection of colors, unisex, stylish and stylish.

3: Adjustable buckle design is comfortable to wear

Suitable for easy adjustment of various head types 54-61cm.

4: Fighting net design, comfortable sweat absorption

Large-area mesh surface, light and breathable, which is good for sweat evaporation.



3D EMBROIDERY



2D EMBROIDERY



WOVEN KABEK PATCH/ PRINT LABEL PATCH



WOVEN LABEL



WOVEN PATCH



LEATHER PATCH



SCREEN PRINTING



HEAT PRESS



APPLIQUE WITH TOWEL



PRINT CORK PATCH



METAL BADGE



SUBLIMATION



As one of the old hat brands, Aungcrown has always conveyed a tenacious and tenacious spirit. The  $\,$ 

brand soul incorporates a culture of hat culture that is unwilling to compromise, pursue excellence,  $\frac{1}{2}$ 

and trend.













## **About customization:**

1. Our product price is pure clothing price, does not include printing fee. The specific price depends on the quantity

you have customized and the content of printing. Please inform us of the style, printing content, printing position

and quantity of your choice. We will help you to calculate the custom price and shipping time as quickly as possible.

2. We have our own printing workshop, embroidery workshop, etc. The craftsmanship is complete, we will inform you

of the most suitable printing process when you receive your printed content.

3. Print content as much as possible to provide high-definition images, the clearer, the better the printing effect, too

small and unclear to print out the effect is not beautiful enough.

4. After the order is placed,