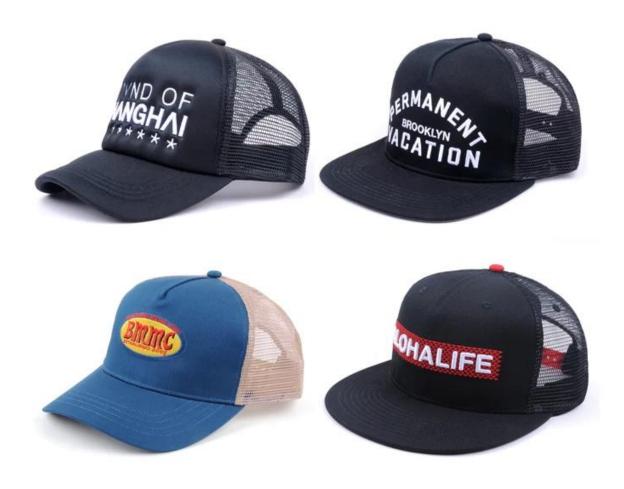

|
| 15.Sample<br>time     | 4~7 days after we receive your sample fee                                            |                                                                                                                                                                                       |
| 16.Sample<br>fee      | USD 30-50\$ for per piece. we will return the sample fee to you once you place order |                                                                                                                                                                                       |

## Other trucker cap models you may like



## The four major advantages have to say:

High-quality fabric, exquisite workmanship, comfortable and breathable, comfortable to wear

1: Fine craftsmanship, exquisite workmanship

Fine to each detail edge to organize the compact, wireless head.

2: Multi-color selection, fashion sports

A selection of colors, unisex, stylish and stylish.

3: Adjustable buckle design is comfortable to wear

Suitable for easy adjustment of various head types 54-61cm.

4: Fighting net design, comfortable sweat absorption

Large-area mesh surface, light and breathable, which is good for sweat evaporation.



3D EMBROIDERY



2D EMBROIDERY



WOVEN KABEK PATCH/ PRINT LABEL PATCH



WOVEN LABEL



WOVEN PATCH



LEATHER PATCH



SCREEN PRINTING



HEAT PRESS



APPLIQUE WITH TOWEL



PRINT CORK PATCH



META