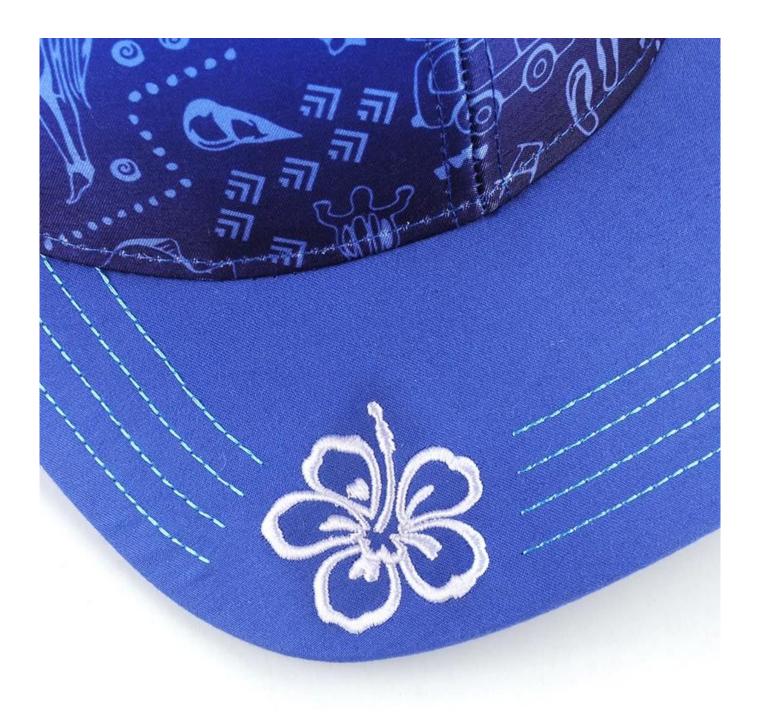

# all over printing baseball trucker caps design logo First let's listen what our customer say about our products.

| 1.Item                  | optional                                                                                                                                                                           |                                                                     |
|-------------------------|------------------------------------------------------------------------------------------------------------------------------------------------------------------------------------|---------------------------------------------------------------------|
| 2.Shape                 | all over printing baseball trucker caps design logo                                                                                                                                |                                                                     |
| 3.Material              | Other material: BIO-washed cotton, heavy weight brushed cotton, pigment dyed, Canvas, Polyester, Acrylic and etc                                                                   |                                                                     |
| 4.Back Closure          | Brass, Plastic, Velcro, Metal buckle, elastic. And any kind of back strap closure                                                                                                  |                                                                     |
| 5.Visor                 | Soft or Hard Pre-curved                                                                                                                                                            |                                                                     |
| 6.Color                 | Solid colors: Forest, Mustard, Charcoal, Royal, Grape, Blue, Orange,<br>White and Khaki, ETC.<br>Two toned crown/bill colors:<br>Khaki/Charcoal, Khaki/Blue, and Khaki/Green, ETC. |                                                                     |
| 7.Size                  | Normally,48cm-55cm for kids,56cm-60cm for adults,                                                                                                                                  |                                                                     |
| 8.Logo                  | Printing, Heat transfer printing, Appliqué Embroidery, 3D embroidery etc.                                                                                                          |                                                                     |
| 9.MOQ                   | 50 pcs                                                                                                                                                                             |                                                                     |
| 11.Packing              | 25pcs/polybag,100pcs/carton                                                                                                                                                        |                                                                     |
|                         | 20" Container can contain 60,000pcs approximately                                                                                                                                  |                                                                     |
|                         | 40" Container can contain 12,000pcs approximately                                                                                                                                  |                                                                     |
|                         | 40" High Container can contain 13,000pcs approximately                                                                                                                             |                                                                     |
| 12.Price Term           | FOB                                                                                                                                                                                | Basic price offer depends on final cap's quantity and quality       |
| 13.Shipping Method      | By sea or by air or express                                                                                                                                                        |                                                                     |
| 14.Payment Terms        | T/T,L/C,Western Union□Paypal.                                                                                                                                                      |                                                                     |
| 15.Sample time          | 4~7 days after we receive your sample fee                                                                                                                                          |                                                                     |
| 16.Sample fee           | USD30 for per piece. we will return the sample fee to you once you place order                                                                                                     |                                                                     |
| 17.Production Lead Time |                                                                                                                                                                                    | 15~20 days approx after your confirmation to pre-production samples |

If you like below hats, please tell the item number to the salesman>>>

Customize your hat with your branding or artwork. Choose from any of the following branding options and get creative with your design.