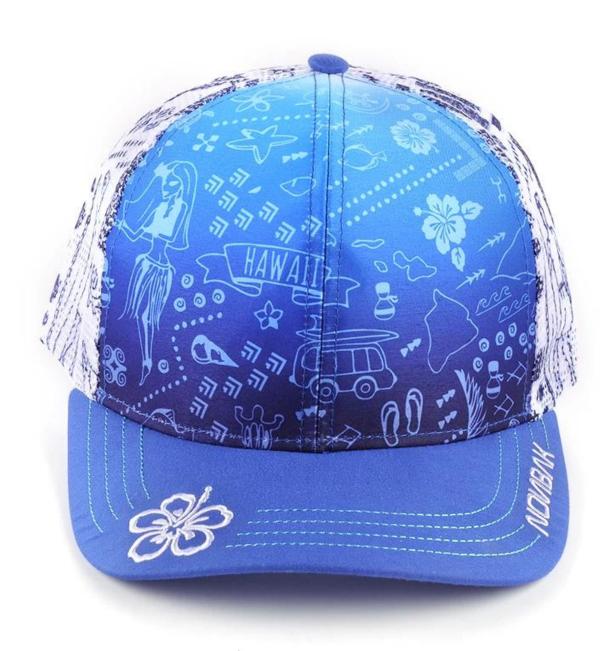

# all over printing baseball trucker caps design logo First let's listen what our customer say about our products.

| 1.Item                  | optional                                                                                                                                                                           |                                                                     |
|-------------------------|------------------------------------------------------------------------------------------------------------------------------------------------------------------------------------|---------------------------------------------------------------------|
| 2.Shape                 | all over printing baseball trucker caps design logo                                                                                                                                |                                                                     |
| 3.Material              | Other material: BIO-washed cotton, heavy weight brushed cotton, pigment dyed, Canvas, Polyester, Acrylic and etc                                                                   |                                                                     |
| 4.Back Closure          | Brass, Plastic, Velcro, Metal buckle, elastic. And any kind of back strap closure                                                                                                  |                                                                     |
| 5.Visor                 | Soft or Hard Pre-curved                                                                                                                                                            |                                                                     |
| 6.Color                 | Solid colors: Forest, Mustard, Charcoal, Royal, Grape, Blue, Orange,<br>White and Khaki, ETC.<br>Two toned crown/bill colors:<br>Khaki/Charcoal, Khaki/Blue, and Khaki/Green, ETC. |                                                                     |
| 7.Size                  | Normally,48cm-55cm for kids,56cm-60cm for adults,                                                                                                                                  |                                                                     |
| 8.Logo                  | Printing, Heat transfer printing, Appliqué Embroidery, 3D embroidery etc.                                                                                                          |                                                                     |
| 9.MOQ                   | 50 pcs                                                                                                                                                                             |                                                                     |
| 11.Packing              | 25pcs/polybag,100pcs/carton                                                                                                                                                        |                                                                     |
|                         | 20" Container can contain 60,000pcs approximately                                                                                                                                  |                                                                     |
|                         | 40" Container can contain 12,000pcs approximately                                                                                                                                  |                                                                     |
|                         | 40" High Container can contain 13,000pcs approximately                                                                                                                             |                                                                     |
| 12.Price Term           | FOB                                                                                                                                                                                | Basic price offer depends on final cap's quantity and quality       |
| 13.Shipping Method      | By sea or by air or express                                                                                                                                                        |                                                                     |
| 14.Payment Terms        | T/T,L/C,Western Union□Paypal.                                                                                                                                                      |                                                                     |
| 15.Sample time          | 4~7 days after we receive your sample fee                                                                                                                                          |                                                                     |
| 16.Sample fee           | USD30 for per piece. we will return the sample fee to you once you place order                                                                                                     |                                                                     |
| 17.Production Lead Time |                                                                                                                                                                                    | 15~20 days approx after your confirmation to pre-production samples |

If you like below hats, please tell the item number to the salesman>>>

Customize your hat with your branding or artwork. Choose from any of the following branding options and get creative with your design.