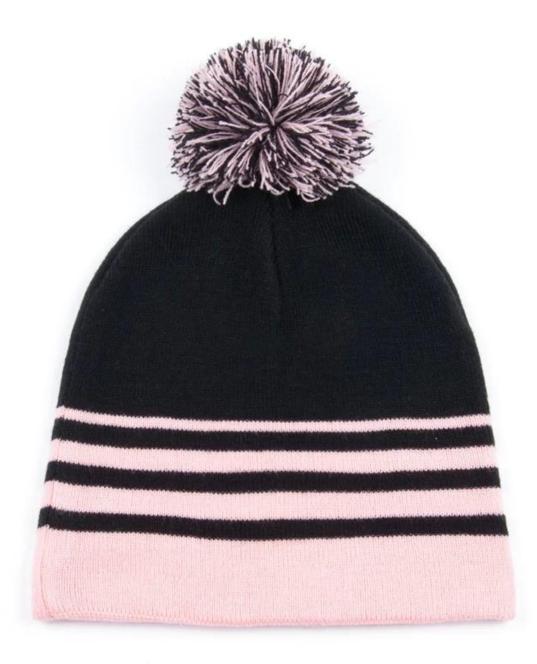

## **Basic Specification:**

| jacquard  |
|-----------|
| 61g       |
| 7GG       |
| 26s/2     |
| O/S       |
| 50pcs     |
| 30-45days |
| color     |
|           |

#### ×

Exquisitely contoured hat(china high quality hat supplier)

1: The hat type is tough and smooth.

2: Strict structure, fine workmanship

#### Made of wool-blend fabric

1:20% wool, 80% polyester, wool blend fabric

2: It has a better profile. The face is half-feeling, soft, fluffy and elastic.

3: The wool-blend fabric has a bright spot in the sunlight and the grain is clearer.

## Exquisite three-dimensional embroidery process

1: Three-dimensional embroidery, the edge line is clear and burr-free

2: Double-layer superimposed embroidery technology, exquisite and quality

## In-cap brand imprint

Special brand printing and woven labels in the hat will bring you more quality and see the truth in the details.

×