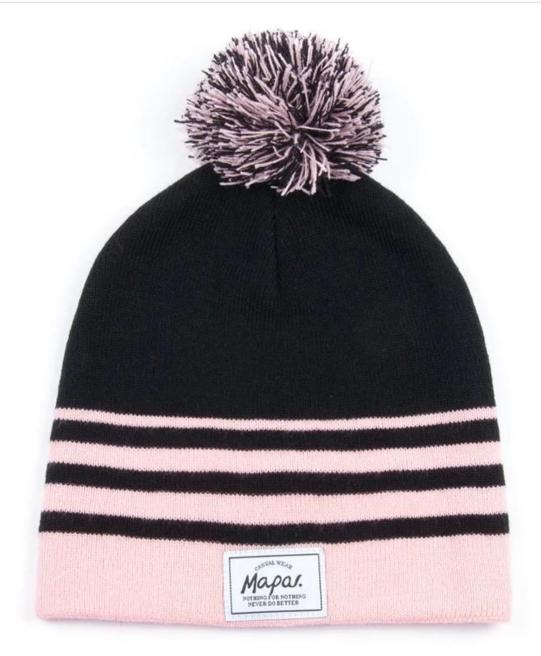

## **Basic Specification:**

| jacquard  |
|-----------|
| 61g       |
| 7GG       |
| 26s/2     |
| O/S       |
| 50pcs     |
| 30-45days |
| color     |
|           |

#### ×

Exquisitely contoured hat(china high quality hat supplier)

1: The hat type is tough and smooth.

2: Strict structure, fine workmanship

#### Made of wool-blend fabric

1:20% wool, 80% polyester, wool blend fabric

2: It has a better profile. The face is half-feeling, soft, fluffy and elastic.

3: The wool-blend fabric has a bright spot in the sunlight and the grain is clearer.

## Exquisite three-dimensional embroidery process

1: Three-dimensional embroidery, the edge line is clear and burr-free

2: Double-layer superimposed embroidery technology, exquisite and quality

## In-cap brand imprint

Special brand printing and woven labels in the hat will bring you more quality and see the truth in the details.

×