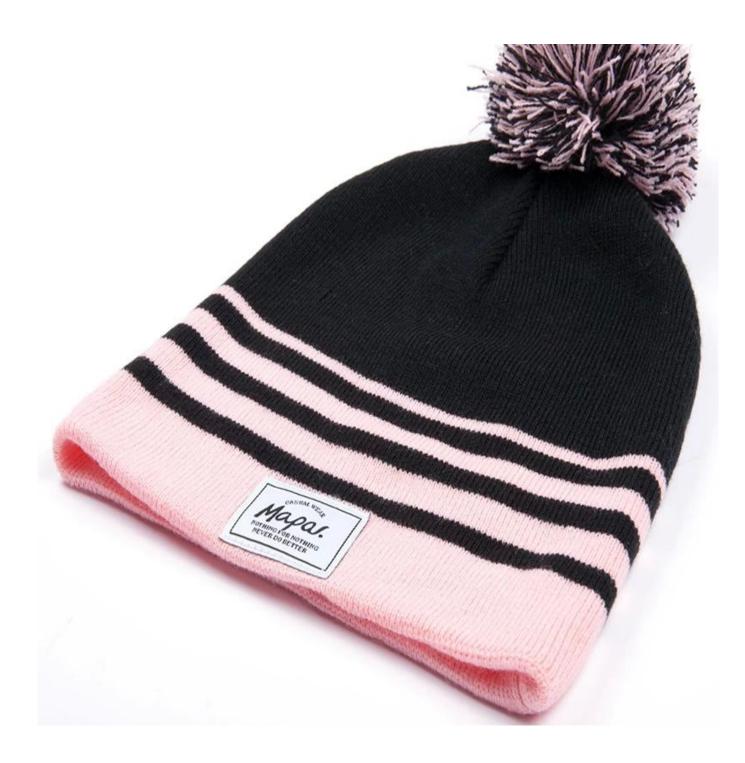

## **Basic Specification:**

| jacquard  |
|-----------|
| 61g       |
| 7GG       |
| 26s/2     |
| O/S       |
| 50pcs     |
| 30-45days |
| color     |
|           |

#### ×

Exquisitely contoured hat(china high quality hat supplier)

1: The hat type is tough and smooth.

2: Strict structure, fine workmanship

#### Made of wool-blend fabric

1:20% wool, 80% polyester, wool blend fabric

2: It has a better profile. The face is half-feeling, soft, fluffy and elastic.

3: The wool-blend fabric has a bright spot in the sunlight and the grain is clearer.

## Exquisite three-dimensional embroidery process

1: Three-dimensional embroidery, the edge line is clear and burr-free

2: Double-layer superimposed embroidery technology, exquisite and quality

## In-cap brand imprint

Special brand printing and woven labels in the hat will bring you more quality and see the truth in the details.

×