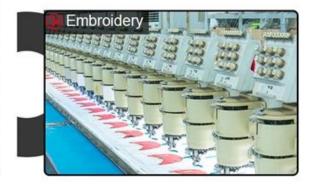

#### 3. PERSONALIZE YOUR LOGO

Customize your beanie with your personal branding or artwork. Choose from any of these styles and get creative with your design.

SUEDE/LEATHER
FULLY STAMPED LEATHER
OR SUEDE

EMBROIDERY
EMBROIDERED DIRECTLY
ONTO FABRIC

WOVEN LABEL HIGH LEVEL OF DETAIL | SEWN DIRECTLY TO FABRIC

WOVEN LABEL &
MERROWED EDGE
HIGH DETAIL |
RAISED MERROWED EDGING

EMBROIDERED PATCH 100% EMBROIDERED PATCH | MERROWED EDGE