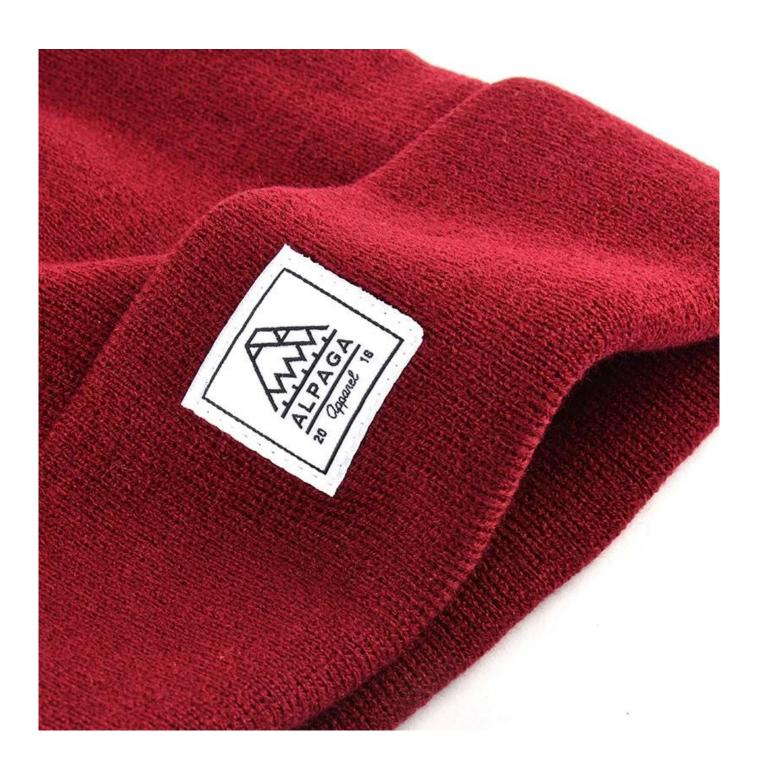

EMBROIDERY
EMBROIDERED DIRECTLY
ONTO FABRIC

WOVEN LABEL HIGH LEVEL OF DETAIL | SEWN DIRECTLY TO FABRIC

WOVEN LABEL &
MERROWED EDGE
HIGH DETAIL |
RAISED MERROWED EDGING

EMBROIDERED PATCH 100% EMBROIDERED PATCH | MERROWED EDGE