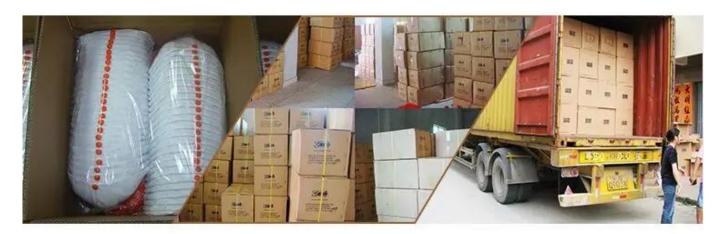

R GRAPHICS
ALLOWS FOR CREATIVITY



PINCH TAG WOVEN | SIZE AND SHAPE MAY VARY



RUBBER PRINT

#### 4. CHOOSE YOUR ADD-ONS

Our Beanies are knit from three materials: acrylic yarn, wool, and polyester. Choose the one that best fits your style and design.



POMPOM BALL



BLUETOOTH PATCH



FLEECE LINING



WASHING LABEL

Good factory Supplier save your time and money, help you to win market. We clome to contact us for more details!

Company Information

# **OUR FACTORY**

We have our own assembly lines of making caps&hats.

**AUNG CROWN** 









## **Exhibition**

Every year we attend trade show to introduce our new products,make new connections with our clients and increase our sales. We can learn anything new,keep our eyes in competition and improve our brand's image.



## Packing



Buyer Feedback

## **GOOD FEEDBACK**