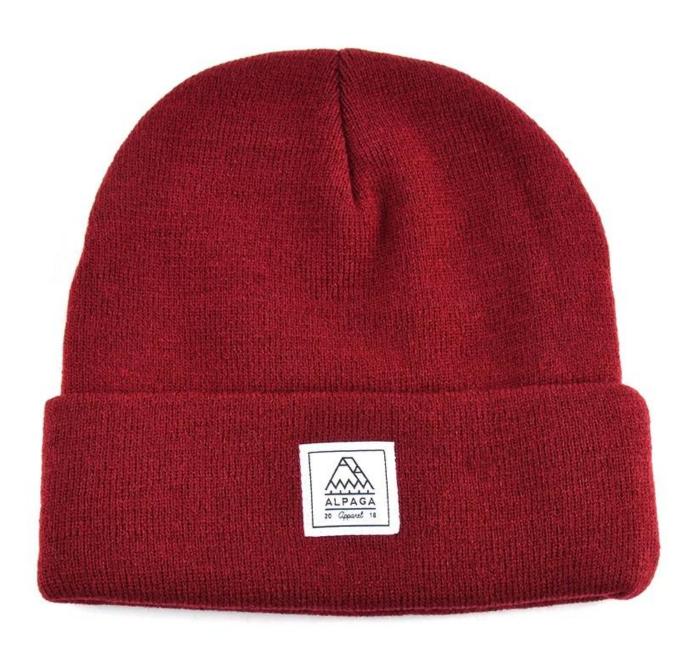

#### product presentation

| Product prosentation |                                                                    |  |  |  |
|----------------------|--------------------------------------------------------------------|--|--|--|
| Product Name         | Warm winter wool beanie with custom logo                           |  |  |  |
| Style                | Beanie hat                                                         |  |  |  |
| Material content     | 90%Acrylic & 10%Wool                                               |  |  |  |
| Material feature     | Anti-Pilling, Anti-Shrink, Anti-Wrinkle, Eco-Friendly              |  |  |  |
| MOQ                  | 25PCS one color                                                    |  |  |  |
| Color                | Black,Orange,Light grey,Dark grey                                  |  |  |  |
| Size                 | head circumference: 56~60cm                                        |  |  |  |
| Customizable service | Print logo and Embroidery logo                                     |  |  |  |
| Shipping Ways        | By Sea, By Air or By Express(DHL, FEDEX, UPS, TNT, etc.)           |  |  |  |
| Seaport and airport  | Shenzhen or Guangzhou, China                                       |  |  |  |
| Production time      | 25 days after getting 40% deposit and confirming samples           |  |  |  |
| Payment terms        | 40% deposit in advance, 60% balance should be paid before shipping |  |  |  |
| Payment ways         | By T/T, Western union or Paypal                                    |  |  |  |
|                      |                                                                    |  |  |  |

EMBROIDERY
EMBROIDERED DIRECTLY
ONTO FABRIC

WOVEN LABEL HIGH LEVEL OF DETAIL | SEWN DIRECTLY TO FABRIC

WOVEN LABEL &
MERROWED EDGE
HIGH DETAIL |
RAISED MERROWED EDGING

EMBROIDERED PATCH 100% EMBROIDERED PATCH | MERROWED EDGE