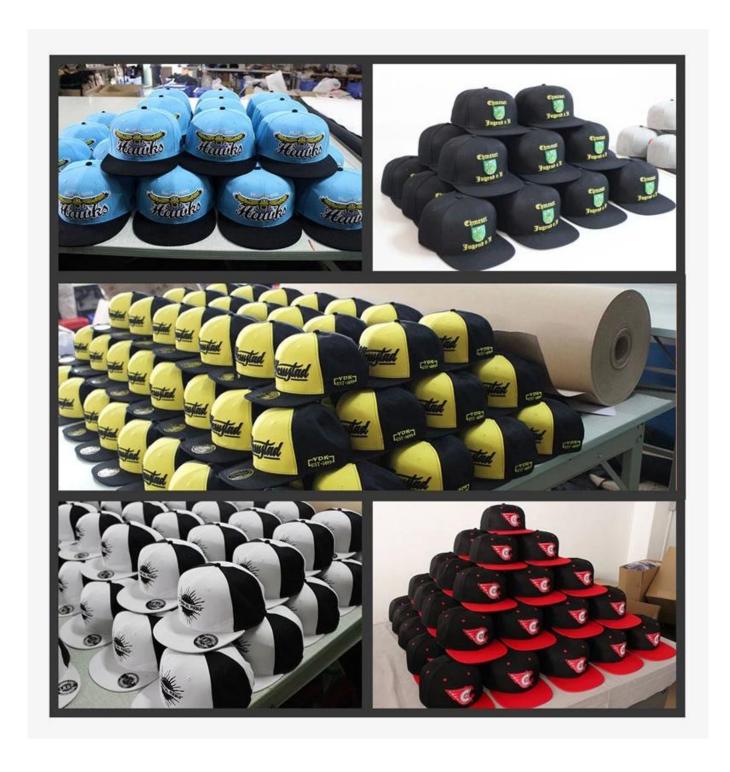

bric woven with diagonal parallel ridges



POLY-TWILL

Polyester fabric woven with diagonal parallel ridges





Cutting bed

Sewing Machine

**Embroidering Machine** 

Scalding Machine









Eyelet Embroidering Machine

**Edge Trimming Machine** 

Sweatband Processing Machine

# Brand story:

The functional hat "Aungcrown" brand was established in 1998, we analyze different kinds of customers' demands through researching data, focus on customers' experience, redefine the The functional hat "Aungcrown" brand was established in 1998, we analyze different kinds of customers' demands through researching data, focus on customers' experience, redefine the normal hats and create functional hats which are more easy carrying, easy wearing and well-matching.











# Canton Fair MagicShow



If you want to know more or have any questions feel free to contact us