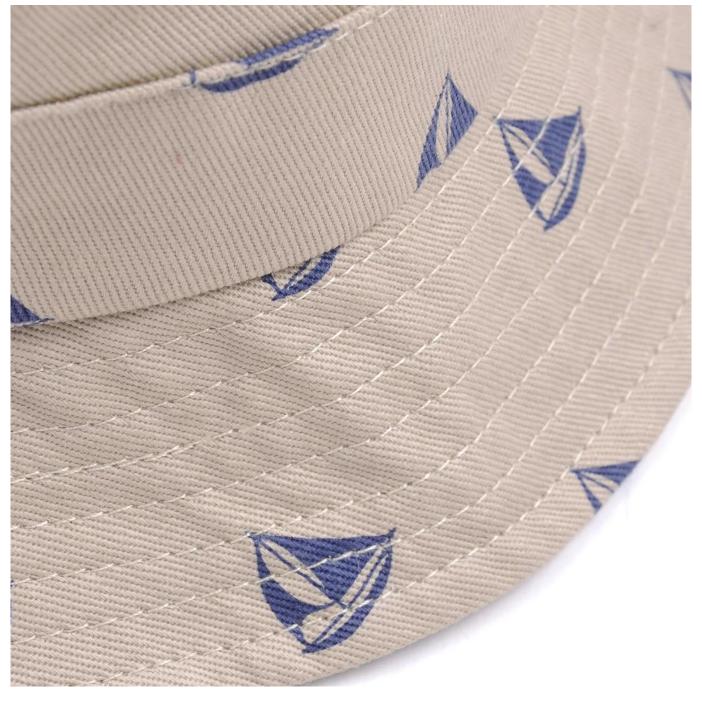

### cotton

It is made of high-density and high-density combed cotton and flat plain weave. It has excellent elasticity and breathability, and gives the product a good stiffness and feel.

### color

Adopting natural environmental protection printing technology to achieve the European standard environmental protection standards, testing up to 4-5 color fastness, can withstand the test of the spring and summer sun.