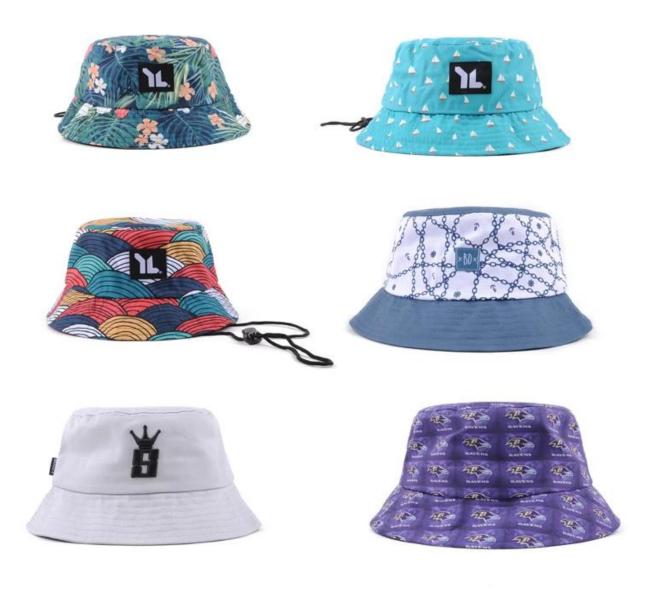

| T/T,L/C,Western Union,Paypal etc.                                                                                  |                                                                                                                                                                                       |
| 15.Sample<br>time     | 4~7 days after we receive your sample fee                                                                          |                                                                                                                                                                                       |

16.Sample fee

USD 30-50\$ for per piece. we will return the sample fee to you once you place order

# product description







Other bucket hat models you may like



### **About customization:**

- 1. Our product price is pure clothing price, does not include printing fee. The specific price depends on the quantity you have customized and the content of printing. Please inform us of the style, printing content, printing position and quantity of your choice. We will help you to calculate the custom price and shipping time as quickly as possible.
- 2. We have our own printing workshop, embroidery workshop, etc. The craftsmanship is complete, we will inform you of the most suitable printing process when you receive your printed content.
- 3. Print content as much as possible to provide high-definition images, the clearer, the better the printing effect, too small and unclear to print out the effect is not beautiful enough.
- 4. After the order is placed