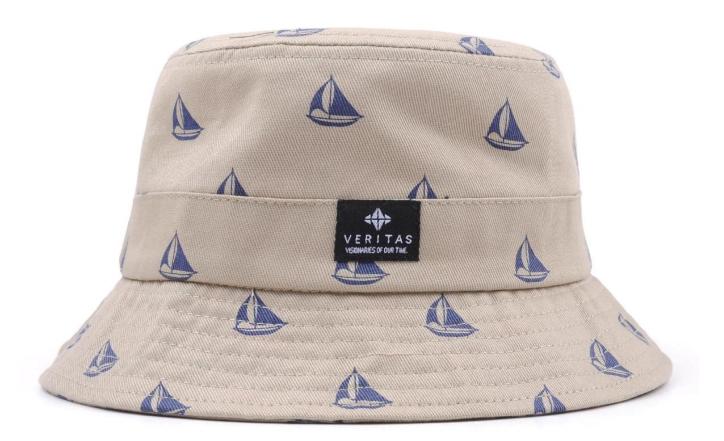

| Item                  | content                                                                                                            | optional                                                                                                                                                                              |
|-----------------------|--------------------------------------------------------------------------------------------------------------------|---------------------------------------------------------------------------------------------------------------------------------------------------------------------------------------|
| 1.Product<br>Name     | Velcro closure floral bucket hat China Supplier, Velcro closure floral bucket hat, high quality hat supplier china |                                                                                                                                                                                       |
| 2.Shape               | constructed                                                                                                        | Unconstructed or any other design or shape                                                                                                                                            |
| 3.Material            | custom                                                                                                             | Other material: BIO-washed cotton, heavy weight brushed cotton, pigment dyed, Canvas, Polyester, Acrylic and etc                                                                      |
| 4.Back<br>Closure     | custom                                                                                                             | leather back strap with brass, plastic buckle, metal buckle, elastic, self-fabric back strap with metal buckle etc. And other kinds of back strap closure depend on your requirments. |
| 5.Visor               | Flat                                                                                                               | Soft or Hard Pre-curved                                                                                                                                                               |
| 6.Color               | Custom color                                                                                                       | Standard color available(special colors available on request, based on pantone color card)                                                                                            |
| 7.Size                | 58cm                                                                                                               | Normally,48cm-55cm for kids,56cm-60cm for adults                                                                                                                                      |
| 8.Logo                | 3D<br>embroidery                                                                                                   | Printing, Heat transfer printing, Applique Embroidery, 3D embroidery leather patch, woven patch, metal patch, felt applique etc.                                                      |
| 9.MOQ                 | 25pcs/color/design                                                                                                 |                                                                                                                                                                                       |
| 10.Carton<br>Size     | 62cm*48cm*36cm                                                                                                     |                                                                                                                                                                                       |
| 11.Packing            | 25pcs/polybag/inner box,4 inner boxes/carton,100pcs/carton                                                         |                                                                                                                                                                                       |
|                       | 20" Container can contain 60,000pcs approximately                                                                  |                                                                                                                                                                                       |
|                       | 40" Container can contain 12,000pcs approximately                                                                  |                                                                                                                                                                                       |
|                       | 40" High Container can contain 13,000pcs approximately                                                             |                                                                                                                                                                                       |
| 12.Price<br>Term      | FOB                                                                                                                | Basic price offer depends on final cap's quantity and quality                                                                                                                         |
| 13.Shipping<br>Method | By sea or by air or express                                                                                        |                                                                                                                                                                                       |
| 14.Payment<br>Terms   | T/T,L/C,Western Union,Paypal etc.                                                                                  |                                                                                                                                                                                       |
| 15.Sample<br>time     | 4~7 days after we receive your sample fee                                                                          |                                                                                                                                                                                       |