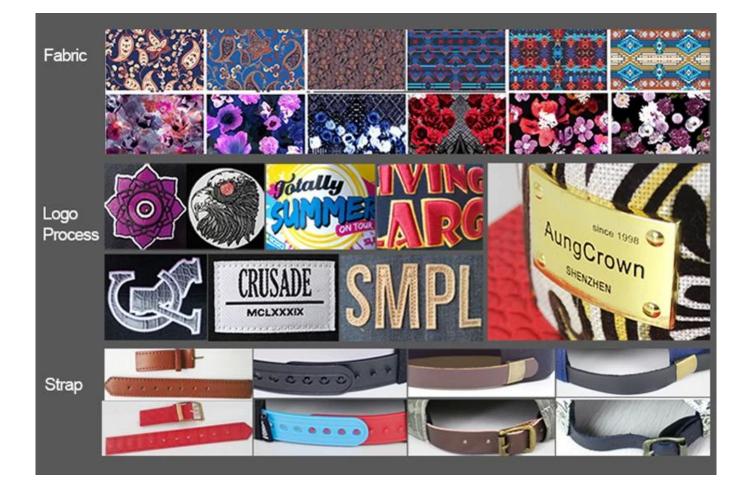

#### Quick Details

| Sports Cap Type: | Snapback Cap              | Panel Style:     | 6-Panel Hat                                                       |
|------------------|---------------------------|------------------|-------------------------------------------------------------------|
| Age Group:       | Adults                    | Gender:          | Unisex                                                            |
| Material:        | Polyester/Cotton          | Fabric Feature:  | Common                                                            |
| Size:            | 58cm or custom size       | Style:           | Image                                                             |
| Pattern:         | Printed                   | Place of Origin: | Guangdong, China<br>(Mainland)                                    |
| Brand Name:      | Aung Crown                | Model Number:    | SN001056                                                          |
| Factory History: | 16 years factory history  | Quality:         | High                                                              |
| Delivery:        | Fast                      | Service:         | OEM                                                               |
| Price:           | Competitive               | Moq:             | 100pcs                                                            |
| Business type:   | Manufacture               | design:          | custom design is ok                                               |
| Sample time:     | 3~5 days for common style | Logo:            | Embroidery,Printing,<br>Woven label, metal logo,<br>applique etc. |