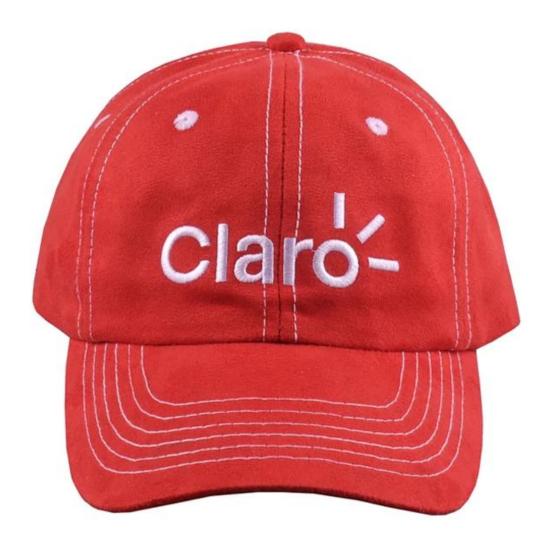

# Classic Suede Baseball Cap

11 Colors Available

## Faux Suede Baseball Cap

Made of fine faux suede, lightweight and soft for a quick and easy throw on Adjustable metal buckle in the back for a comfortable fit Refined, modern take on a trend we love with this structured 6-panel hat featuring a curved brim Use a soft brush or cloth to remove excess dirt, dust,

Top quality faux suede baseball cap. Adjustable velcro strap in the back for finding the most comfortable way this hat sits on your head.

Refined, modern take on a trend we love with this structured 6-panel hat featuring a curved brim.