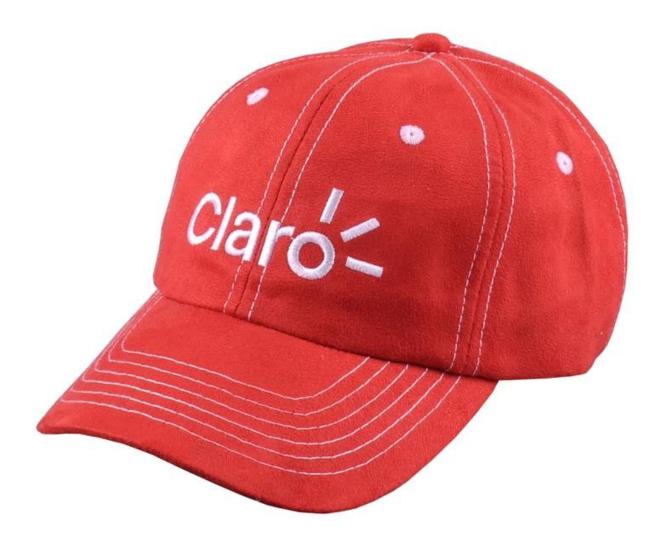

UNISEX STYLE & VARIOUS COLORS- Curved brim for the traditional six-panel baseball cap look, and comes in 11 colors for both men & women, it will match any outfit for you in any time of the day or season

## Faux Suede Baseball Cap

Made of fine faux suede, lightweight and soft for a quick and easy throw on Adjustable metal buckle in the back for a comfortable fit Refined, modern take on a trend we love with this structured 6-panel hat featuring a curved brim Use a soft brush or cloth to remove excess dirt, dust,

Top quality faux suede baseball cap. Adjustable velcro strap in the back for finding the most comfortable way this hat sits on your head.

Refined, modern take on a trend we love with this structured 6-panel hat featuring a curved brim.