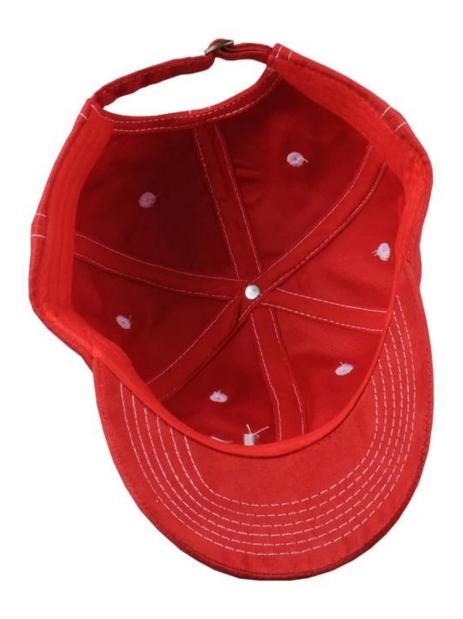

## Faux Suede Baseball Cap

Made of fine faux suede, lightweight and soft for a quick and easy throw on Adjustable metal buckle in the back for a comfortable fit Refined, modern take on a trend we love with this structured 6-panel hat featuring a curved brim Use a soft brush or cloth to remove excess dirt, dust,

Top quality faux suede baseball cap. Adjustable velcro strap in the back for finding the most comfortable way this hat sits on your head.

Refined, modern take on a trend we love with this structured 6-panel hat featuring a curved brim.