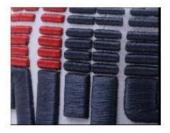

3D EMBROIDERY

2D EMBROIDERY

WOVEN KABEK PATCH/ PRINT LABEL PATCH

WOVEN LABEL

WOVEN PATCH

LEATHER PATCH

SCREEN PRINTING

HEAT PRESS

APPLIQUE WITH TOWEL

PRINT CORK PATCH

METAL BADGE

SUBLIMATION

As one of the old hat brands, Aungcrown has always conveyed a tenacious and tenacious spirit. The

brand soul incorporates a culture of hat culture that is unwilling to compromise, pursue excellence,