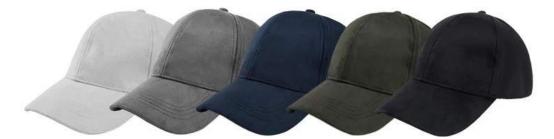

UNISEX STYLE & VARIOUS COLORS- Curved brim for the traditional six-panel baseball cap look, and comes in 11 colors for both men & women, it will match any outfit for you in any time of the day or season

# Classic Suede Baseball Cap

11 Colors Available