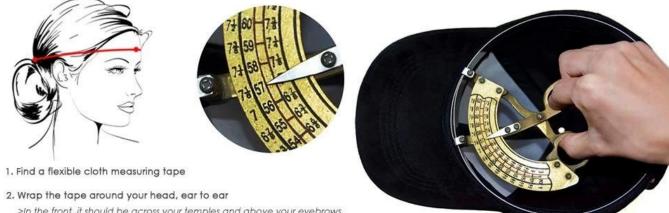

salt, mud, and other dry grime

>In the front, it should be across your temples and above your eyebrows.
>In the back, the tape should be across the occipital bone – the bump in the middle of your head.