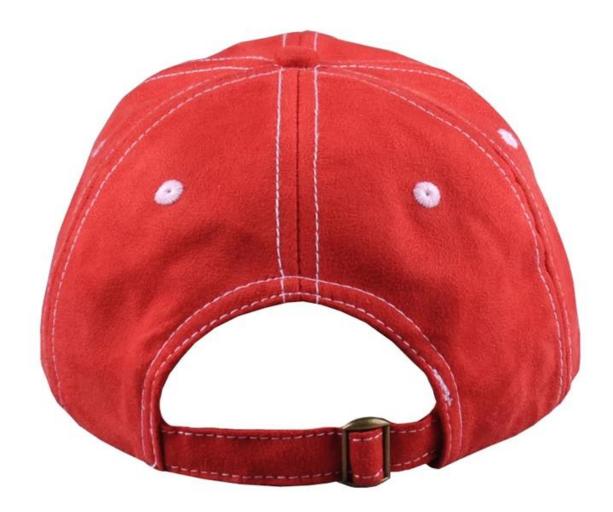

GREAT FIT FOR MOST PEOPLE- This baseball cap is measured of approx. 22~23 inch on head circum, which is the generic hat size for almost everyone, with an adjustable metal buckle on the back, easy to adjust and slip on/off

## Faux Suede Baseball Cap

Made of fine faux suede, lightweight and soft for a quick and easy throw on Adjustable metal buckle in the back for a comfortable fit Refined, modern take on a trend we love with this structured 6-panel hat featuring a curved brim Use a soft brush or cloth to remove excess dirt, dust,