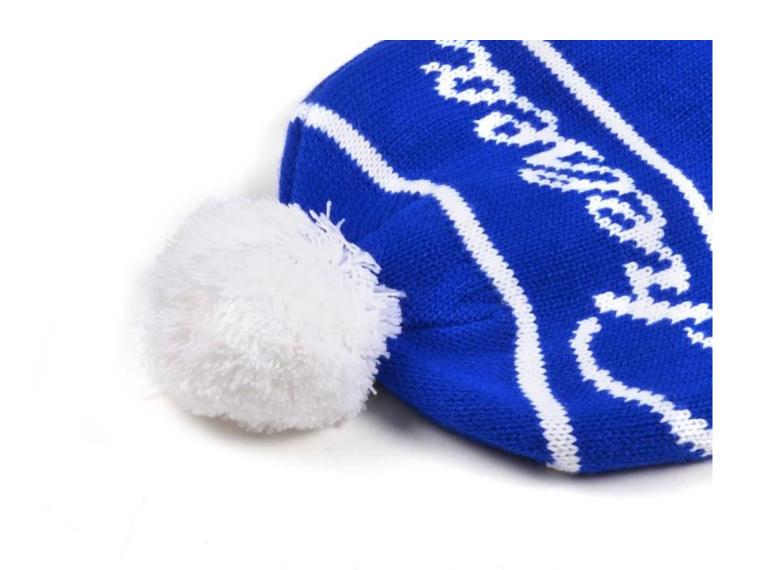

# Exquisitely contoured

### hat(stripes cuffed knit beanie winter hat with pom)

- 1: The hat type is tough and smooth.
- 2: Strict structure, fine workmanship