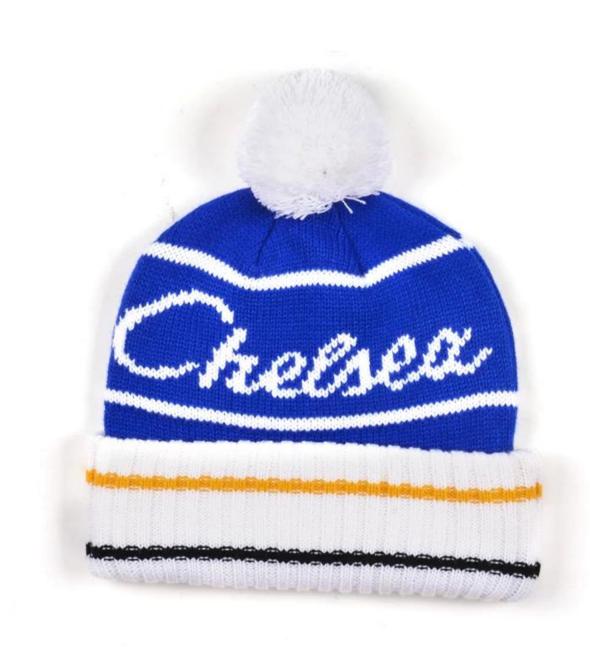

### hat(stripes cuffed knit beanie winter hat with pom)

- 1: The hat type is tough and smooth.
- 2: Strict structure, fine workmanship

#### Made of wool-blend fabric

- 1:20% wool, 80% polyester, wool blend fabric
- 2: It has a better profile. The face is half-feeling, soft, fluffy and elastic.
- 3: The wool-blend fabric has a bright spot in the sunlight and the grain is clearer.