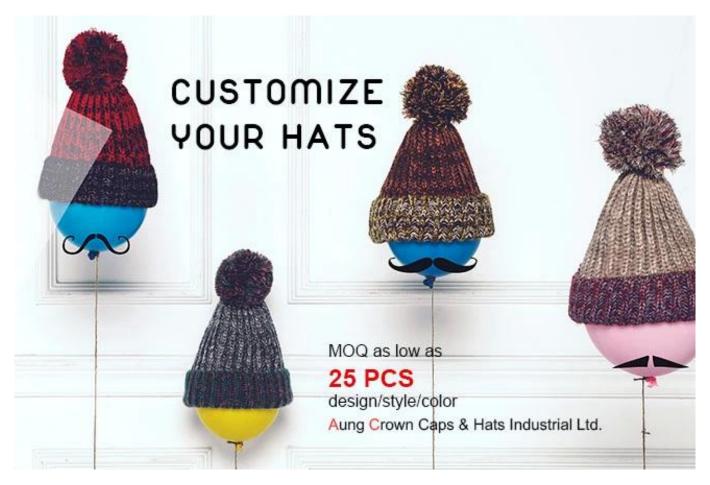

#### stripes cuffed knit beanie winter hat with pom

First let's listen what our customer say about our products.

| Item              | content                                        | optional                                                                                                                                                                              |
|-------------------|------------------------------------------------|---------------------------------------------------------------------------------------------------------------------------------------------------------------------------------------|
| 1.Product<br>Name | stripes cuffed knit beanie winter hat with pom |                                                                                                                                                                                       |
| 2.Shape           | constructed                                    | Unconstructed or any other design or shape                                                                                                                                            |
| 3.Material        | custom                                         | Other material: BIO-washed cotton, heavy weight brushed cotton, pigment dyed, Canvas, Polyester, Acrylic and etc                                                                      |
| 4.Back<br>Closure | custom                                         | leather back strap with brass, plastic buckle, metal buckle, elastic, self-fabric back strap with metal buckle etc. And other kinds of back strap closure depend on your requirments. |
| 5.Visor           | Flat                                           | Soft or Hard Pre-curved                                                                                                                                                               |
| 6.Color           | Custom color                                   | Standard color available(special colors available on request, based on pantone color card)                                                                                            |
| 7.Size            | 58cm                                           | Normally,48cm-55cm for kids,56cm-60cm for adults                                                                                                                                      |
| 8.Logo            | 3D embroidery                                  | Printing, Heat transfer printing, Applique Embroidery, 3D embroidery leather patch, woven patch, metal patch, felt applique etc.                                                      |
| 9.MOQ             | 25pcs/color/design                             |                                                                                                                                                                                       |
| 10.Carton<br>Size | 62cm*48cm*36cm                                 |                                                                                                                                                                                       |

| 11.Packing            | 25pcs/polybag/inner box,4 inner boxes/carton,100pcs/carton                           |                                                               |  |  |
|-----------------------|--------------------------------------------------------------------------------------|---------------------------------------------------------------|--|--|
|                       | 20" Container can contain 60,000pcs approximately                                    |                                                               |  |  |
|                       | 40" Container can contain 12,000pcs approximately                                    |                                                               |  |  |
|                       | 40" High Container can contain 13,000pcs approximately                               |                                                               |  |  |
| 12.Price<br>Term      | FOB                                                                                  | Basic price offer depends on final cap's quantity and quality |  |  |
| 13.Shipping<br>Method | By sea or by air or express                                                          |                                                               |  |  |
| 14.Payment<br>Terms   | T/T,L/C,Western Union,Paypal etc.                                                    |                                                               |  |  |
| 15.Sample<br>time     | 4~7 days after we receive your sample fee                                            |                                                               |  |  |
| 16.Sample<br>fee      | USD 30-50\$ for per piece. we will return the sample fee to you once you place order |                                                               |  |  |