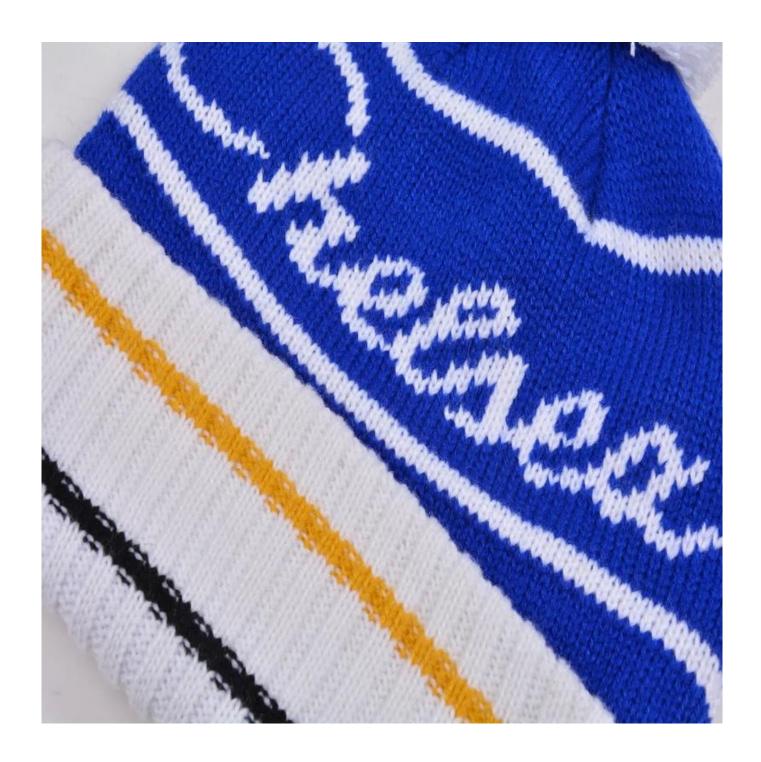

#### Exquisite three-dimensional embroidery process

- 1: Three-dimensional embroidery, the edge line is clear and burr-free
- 2: Double-layer superimposed embroidery technology, exquisite and quality

## In-cap brand imprint

Special brand printing and woven labels in the hat will bring you more quality and see the truth in the details.