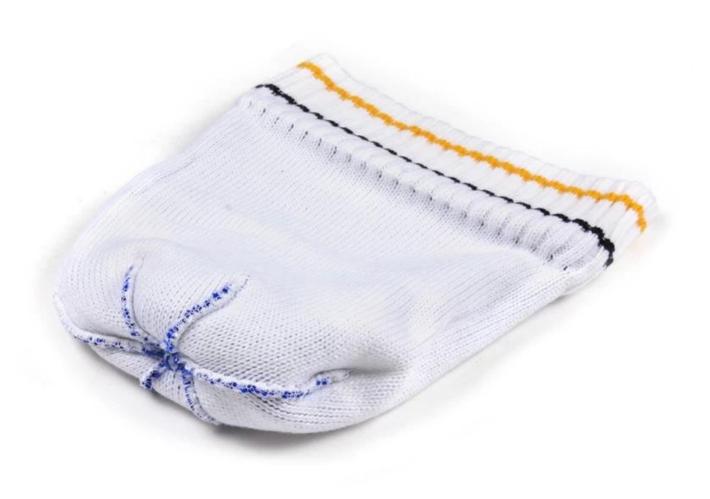

## In-cap brand imprint

Special brand printing and woven labels in the hat will bring you more quality and see the truth in the details.