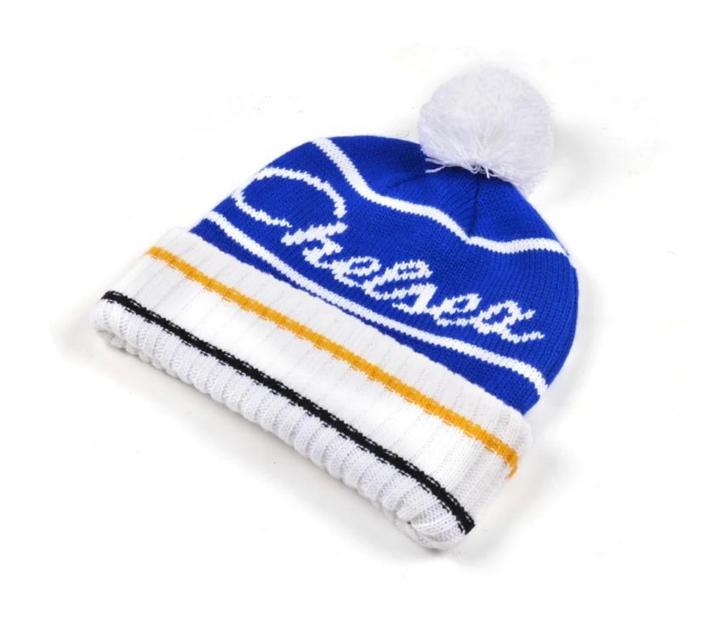

### hat(stripes cuffed knit beanie winter hat with pom)

- 1: The hat type is tough and smooth.
- 2: Strict structure, fine workmanship

#### Made of wool-blend fabric

- 1:20% wool, 80% polyester, wool blend fabric
- 2: It has a better profile. The face is half-feeling, soft, fluffy and elastic.
- 3: The wool-blend fabric has a bright spot in the sunlight and the grain is clearer.