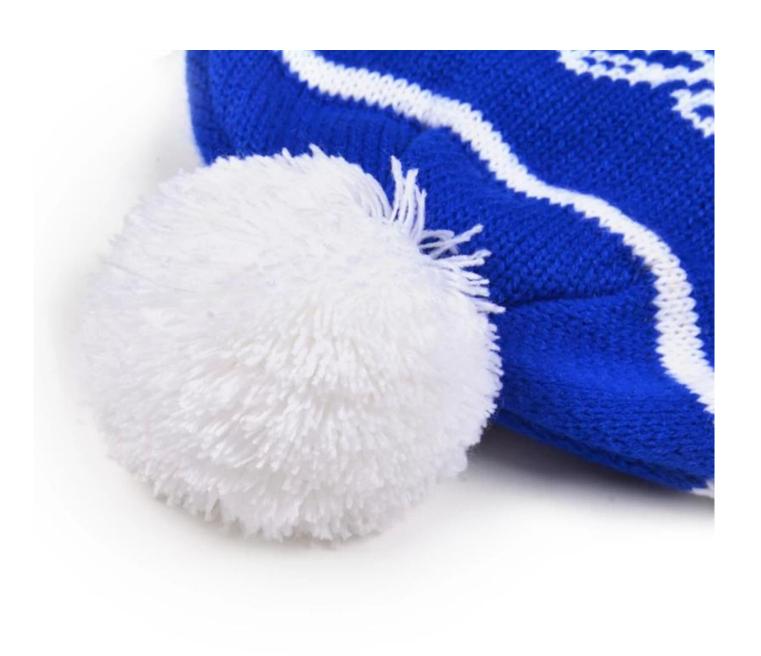

### hat(stripes cuffed knit beanie winter hat with pom)

- 1: The hat type is tough and smooth.
- 2: Strict structure, fine workmanship

#### Made of wool-blend fabric

- 1:20% wool, 80% polyester, wool blend fabric
- 2: It has a better profile. The face is half-feeling, soft, fluffy and elastic.
- 3: The wool-blend fabric has a bright spot in the sunlight and the grain is clearer.

#### Exquisite three-dimensional embroidery process

- 1: Three-dimensional embroidery, the edge line is clear and burr-free
- 2: Double-layer superimposed embroidery technology, exquisite and quality