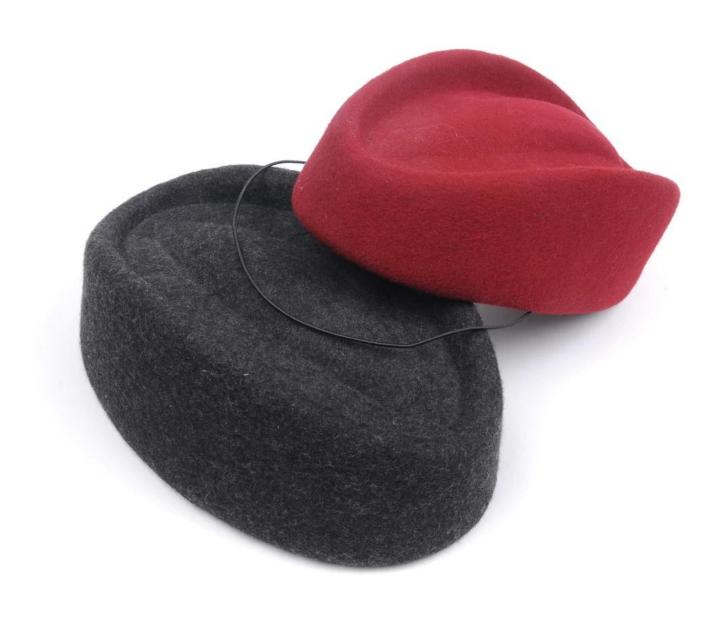

### **Stewardess Hat Wool Cap Flight Attendant Hat**

### First let's listen what our customer say about our products.

Do you want a special and eye-catching hat for your cosplay show,magic performance, or other festival dressing up? This creatively airline stewardessdesigned hat that made of high quality material will meet your expectation. Soft, lightweight with refined crafts, this hat is super comfortable to wear. It will be an essential prop for your whole dressing upto give you a fashion style and meanwhile keep your head warm.