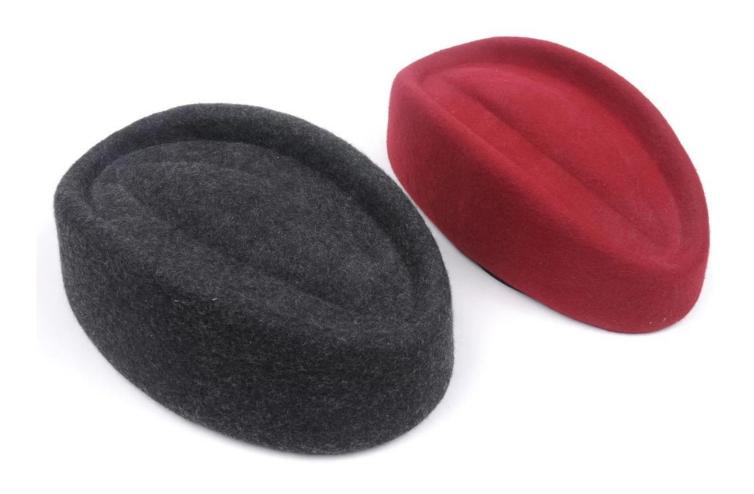

### **Stewardess Hat Wool Cap Flight Attendant Hat**

### First let's listen what our customer say about our products.

Do you want a special and eye-catching hat for your cosplay show,magic performance, or other festival dressing up? This creatively airline stewardessdesigned hat that made of high quality material will meet your expectation. Soft, lightweight with refined crafts, this hat is super comfortable to wear. It will be an essential prop for your whole dressing upto give you a fashion style and meanwhile keep your head warm.