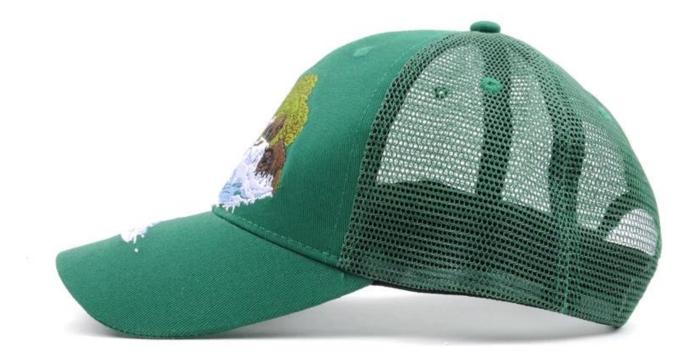

Customize your hat with your branding or artwork. Choose from any of the following branding options and get creative with your design.

#### 1.Logo Choice

3D EMBROIDERY

2D EMBROIDERY

WOVEN KABEK PATCH/ PRINT LABEL PATCH

WOVEN LABEL

WOVEN PATCH

LEATHER PATCH

SCREEN PRINTING