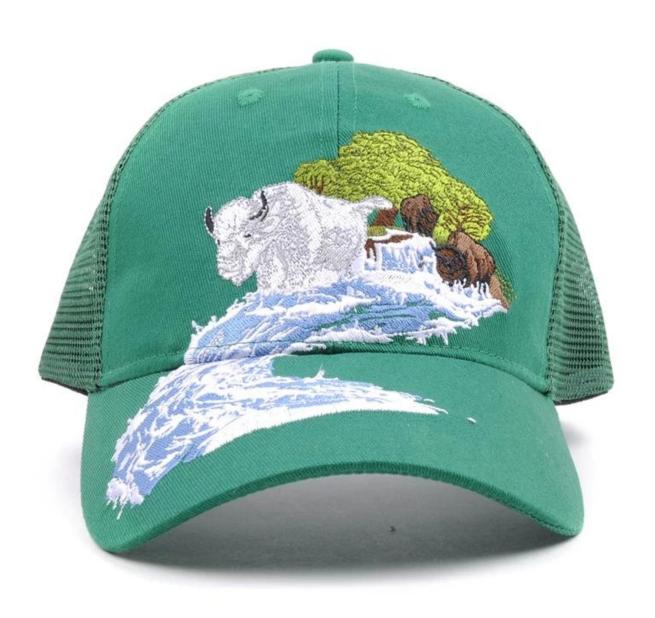

Customize your hat with your branding or artwork. Choose from any of the following branding options and get creative with your design.

#### 1.Logo Choice

3D EMBROIDERY

2D EMBROIDERY

WOVEN KABEK PATCH/ PRINT LABEL PATCH

WOVEN LABEL

WOVEN PATCH

LEATHER PATCH

SCREEN PRINTING