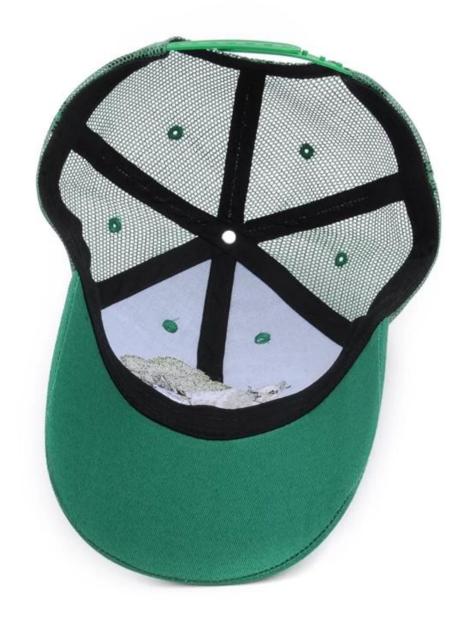

| 58cm                                            |
| Colour                               | White,Navy                                      |
| MOQ                                  | 2400 pcs                                        |
| Logo                                 | as customer's requirement                       |
| Packing                              | as customer's requirement                       |
| Port of shipment                     | Shanghai                                        |
| Lead time                            | 45-60 days after sales confirmation             |
| Price term                           | FOB, CIF,C&F                                    |
| Terms of payment                     | T/T,L/C,D/P                                     |







#### Why choose us:

- steady accessory supplier of Northland, Eurosports for 16+years.
- established in 1998, more than 18 years accessory experience
- total export value 3,000,000/ Year
- sincere attitude, top quality, competitive price, prompt delivery
- customized design
- our sales will reply your any inqury within  $12\ hours$
- free counter sample available, revised until approved

Customize your hat with your branding or artwork. Choose from any of the following branding options and get creative with your design.

#### 1.Logo Choice



3D EMBROIDERY



2D EMBROIDERY



WOVEN KABEK PATCH/ PRINT LABEL PATCH



WOVEN LABEL



WOVEN PATCH



LEATHER PATCH



SCREEN PRINTING



HEAT PRESS



APPLIQUE WITH TOWEL



PRINT CORK PATCH



METAL BADGE



SUBLIMATION

#### 2.Peaks