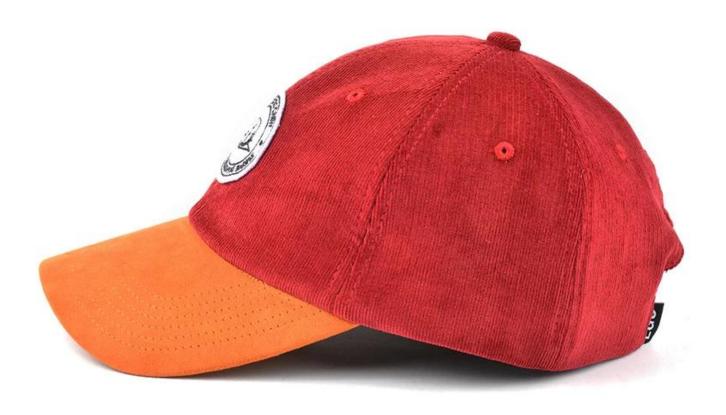

Size            | Standard or as your request |  |  |
| Color           | Customerized                |  |  |
| Sample Time     | 7-15 days                   |  |  |
| Logo            | Customerized                |  |  |
| Production Time | 20-40 days                  |  |  |
| Payment         | T/T                         |  |  |
| Price Term      | EXW,FOB and CIF etc.        |  |  |

#### **DIY SIX-STEPS:**

- 1. Confirm the style, fabric, color, closure and other details of cap
- 2. Provide the logo, confirm the location, size, color, craft and other details
- 3.Artist design the sample figure
- 4. Please confirm the sample figure and discuss the details with us
- 5. Making the sample ,please you confirm the sample
- 6.Mass production for you
- 7.Delivery

#### **Products Shows:**









## **Related Products**



## 2. CHOOSE YOUR KNIT STYLE

Our Beanies are knit together in several patterns. Choose the one that best fits your style and design.



TIGHT KNIT ACRYLIC LIGHT-WEIGHT, SOFT, AND TIGHTLY KNIT



RIBBED SOFT ACRYLIC YARN WOVEN WITH DISTINCT RIBS



WAFFLE ACRYLIC STYLE WOVEN WITH AN SQUARE-LIKE WAFFLE PATTERN



MARLED TWO CONTRASTING YARNS WOVEN TOGETHER



WOOL SOFT, WARM, HEAVY AND THICKLY WOVEN



## 3. PERSONALIZE YOUR LOGO

Customize your beanie with your personal branding or artwork. Choose from any of these styles and get creative with your design.



SUEDE/LEATHER
FULLY STAMPED LEATHER
OR SUEDE



EMBROIDERY
EMBROIDERED DIRECTLY
ONTO FABRIC



WOVEN LABEL HIGH LEVEL OF DETAIL | SEWN DIRECTLY TO FABRIC



WOVEN LABEL &
MERROWED EDGE
HIGH DETAIL |
RA