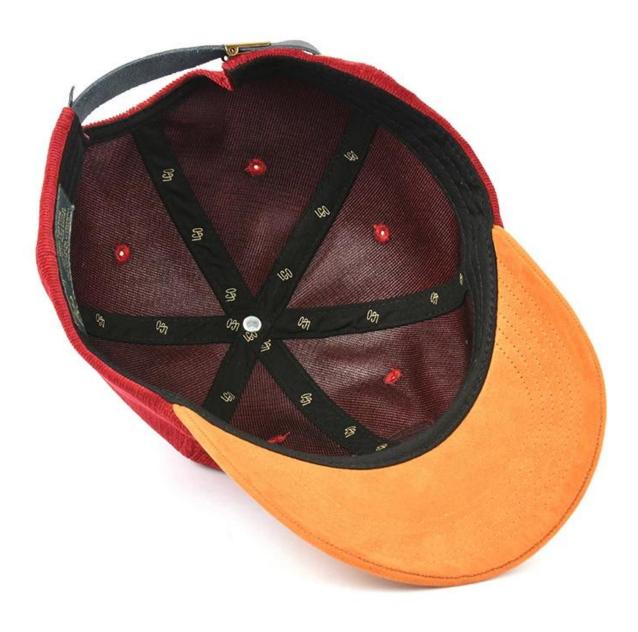

| Standard or as your request |  |  |
| Color           | Customerized                |  |  |
| Sample Time     | 7-15 days                   |  |  |
| Logo            | Customerized                |  |  |
| Production Time | 20-40 days                  |  |  |
| Payment         | T/T                         |  |  |
| Price Term      | EXW,FOB and CIF etc.        |  |  |

#### **DIY SIX-STEPS:**

- 1. Confirm the style, fabric, color, closure and other details of cap
- 2. Provide the logo, confirm the location, size, color, craft and other details
- 3.Artist design the sample figure
- 4. Please confirm the sample figure and discuss the details with us
- 5. Making the sample ,please you confirm the sample
- 6.Mass production for you
- 7.Delivery

#### **Products Shows:**









## **Related Products**



## 2. CHOOSE YOUR KNIT STYLE

Our Beanies are knit together in several patterns. Choose the one that best fits your style and design.



TIGHT KNIT ACRYLIC LIGHT-WEIGHT, SOFT, AND TIGHTLY KNIT



RIBBED SOFT ACRYLIC YARN WOVEN WITH DISTINCT RIBS



WAFFLE ACRYLIC STYLE WOVEN WITH AN SQUARE-LIKE WAFFLE PATTERN



MARLED TWO CONTRASTING YARNS WOVEN TOGETHER



WOOL SOFT, WARM, HEAVY AND THICKLY WOVEN



## 3. PERSONALIZE YOUR LOGO

Customize your beanie with your personal branding or artwork. Choose from any of these styles and get creative with your design.



SUEDE/LEATHER
FULLY STAMPED LEATHER
OR SUEDE



EMBROIDERY
EMBROIDERED DIRECTLY
ONTO FABRIC



WOVEN LABEL HIGH LEVEL OF DETAIL | SEWN DIRECTLY TO FABRIC



WOVEN LABEL &
MERROWED EDGE
HIGH DETAIL |
RAISED