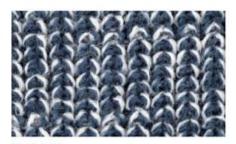

## 2. CHOOSE YOUR KNIT STYLE

Our Beanies are knit together in several patterns. Choose the one that best fits your style and design.

TIGHT KNIT ACRYLIC LIGHT-WEIGHT, SOFT, AND TIGHTLY KNIT

RIBBED SOFT ACRYLIC YARN WOVEN WITH DISTINCT RIBS