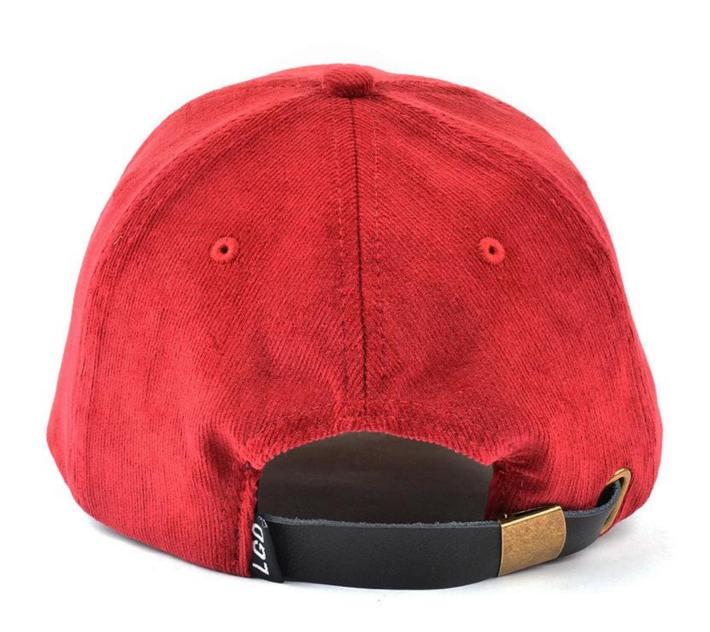

ze            | Standard or as your request |  |  |
| Color           | Customerized                |  |  |
| Sample Time     | 7-15 days                   |  |  |
| Logo            | Customerized                |  |  |
| Production Time | 20-40 days                  |  |  |
| Payment         | T/T                         |  |  |
| Price Term      | EXW,FOB and CIF etc.        |  |  |

#### **DIY SIX-STEPS:**

- 1. Confirm the style, fabric, color, closure and other details of cap
- 2. Provide the logo, confirm the location, size, color, craft and other details
- 3.Artist design the sample figure
- 4. Please confirm the sample figure and discuss the details with us
- 5. Making the sample ,please you confirm the sample
- 6.Mass production for you
- 7.Delivery

#### **Products Shows:**









## **Related Products**



## 2. CHOOSE YOUR KNIT STYLE

Our Beanies are knit together in several patterns. Choose the one that best fits your style and design.



TIGHT KNIT ACRYLIC LIGHT-WEIGHT, SOFT, AND TIGHTLY KNIT



RIBBED SOFT ACRYLIC YARN WOVEN WITH DISTINCT RIBS



WAFFLE ACRYLIC STYLE WOVEN WITH AN SQUARE-LIKE WAFFLE PATTERN



MARLED TWO CONTRASTING YARNS WOVEN TOGETHER



WOOL SOFT, WARM, HEAVY AND THICKLY WOVEN



## 3. PERSONALIZE YOUR LOGO

Customize your beanie with your personal branding or artwork. Choose from any of these styles and get creative with your design.



SUEDE/LEATHER
FULLY STAMPED LEATHER
OR SUEDE



EMBROIDERY
EMBROIDERED DIRECTLY
ONTO FABRIC



WOVEN LABEL HIGH LEVEL OF DETAIL | SEWN DIRECTLY TO FABRIC



WOVEN LABEL &
MERROWED EDGE
HIGH DETAIL |
RAIS