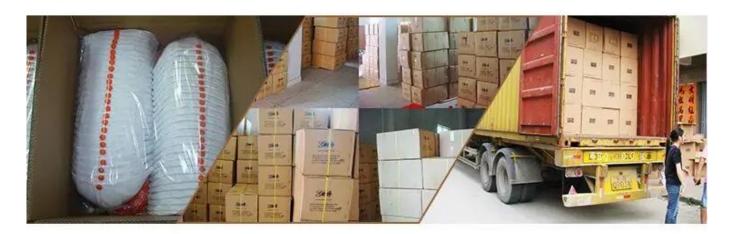

ICS
ALLOWS FOR CREATIVITY



PINCH TAG WOVEN | SIZE AND SHAPE MAY VARY



RUBBER PRINT

## 4. CHOOSE YOUR ADD-ONS

Our Beanies are knit from three materials: acrylic yarn, wool, and polyester. Choose the one that best fits your style and design.



POMPOM BALL



**BLUETOOTH PATCH** 



FLEECE LINING



WASHING LABEL

Good factory Supplier save your time and money, help you to win market. We clome to contact us for more details!

**Company Information** 

# **OUR FACTORY**

We have our own assembly lines of making caps&hats.

**AUNG CROWN** 









## **Exhibition**

Every year we attend trade show to introduce our new products,make new connections with our clients and increase our sales. We can learn anything new,keep our eyes in competition and improve our brand's image.



# Packing



**Buyer Feedback** 

## **GOOD FEEDBACK**