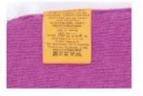

WOVEN LABEL HIGH LEVEL OF DETAIL | SEWN DIRECTLY TO FABRIC

WOVEN LABEL &
MERROWED EDGE
HIGH DETAIL |
RAISED MERROWED EDGING

EMBROIDERED PATCH 100% EMBROIDERED PATCH | MERROWED EDGE

JACQUARD KNIT
WOVEN TEXT OR GRAPHICS
ALLOWS FOR CREATIVITY