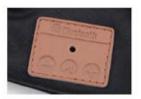

## 3. PERSONALIZE YOUR LOGO

Customize your beanie with your personal branding or artwork. Choose from any of these styles and get creative with your design.

SUEDE/LEATHER
FULLY STAMPED LEATHER
OR SUEDE

EMBROIDERY
EMBROIDERED DIRECTLY
ONTO FABRIC

WOVEN LABEL HIGH LEVEL OF DETAIL | SEWN DIRECTLY TO FABRIC

WOVEN LABEL &
MERROWED EDGE
HIGH DETAIL |
RAISED MERROWED EDGING

EMBROIDERED PATCH 100% EMBROIDERED PATCH | MERROWED EDGE

JACQUARD KNIT
WOVEN TEXT OR GRAPHICS
ALLOWS FOR CREATIVITY

PINCH TAG WOVEN | SIZE AND SHAPE MAY VARY

RUBBER PRINT