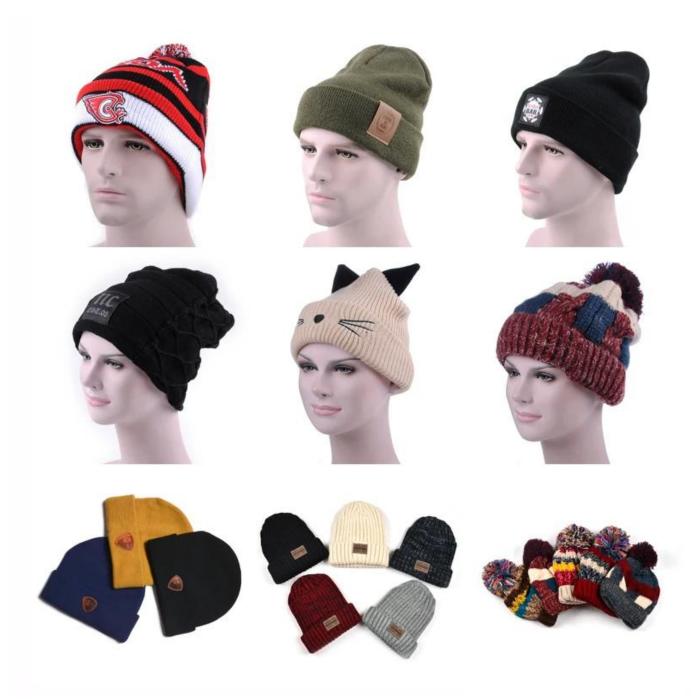

s your request |  |  |
| Color           | Customerized                |  |  |
| Sample Time     | 7-15 days                   |  |  |
| Logo            | Customerized                |  |  |
| Production Time | 20-40 days                  |  |  |
| Payment         | T/T                         |  |  |
| Price Term      | EXW,FOB and CIF etc.        |  |  |

#### **DIY SIX-STEPS:**

- 1. Confirm the style, fabric, color, closure and other details of cap
- 2. Provide the logo, confirm the location, size, color, craft and other details
- 3.Artist design the sample figure
- 4. Please confirm the sample figure and discuss the details with us
- 5. Making the sample ,please you confirm the sample
- 6.Mass production for you
- 7.Delivery

#### **Products Shows:**









## **Related Products**



## 2. CHOOSE YOUR KNIT STYLE

Our Beanies are knit together in several patterns. Choose the one that best fits your style and design.



TIGHT KNIT ACRYLIC LIGHT-WEIGHT, SOFT, AND TIGHTLY KNIT



RIBBED SOFT ACRYLIC YARN WOVEN WITH DISTINCT RIBS



WAFFLE ACRYLIC STYLE WOVEN WITH AN SQUARE-LIKE WAFFLE PATTERN



MARLED TWO CONTRASTING YARNS WOVEN TOGETHER



WOOL SOFT, WARM, HEAVY AND THICKLY WOVEN



## 3. PERSONALIZE YOUR LOGO

Customize your beanie with your personal branding or artwork. Choose from any of these styles and get creative with your design.



SUEDE/LEATHER
FULLY STAMPED LEATHER
OR SUEDE



EMBROIDERY
EMBROIDERED DIRECTLY
ONTO FABRIC



WOVEN LABEL HIGH LEVEL OF DETAIL | SEWN DIRECTLY TO FABRIC



WOVEN LABEL &
MERROWED EDGE
HIGH DETAIL |
RAISED MERROWED EDGING



EMBROID