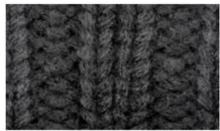

## 2. CHOOSE YOUR KNIT STYLE

Our Beanies are knit together in several patterns. Choose the one that best fits your style and design.

TIGHT KNIT ACRYLIC LIGHT-WEIGHT, SOFT, AND TIGHTLY KNIT

RIBBED SOFT ACRYLIC YARN WOVEN WITH DISTINCT RIBS