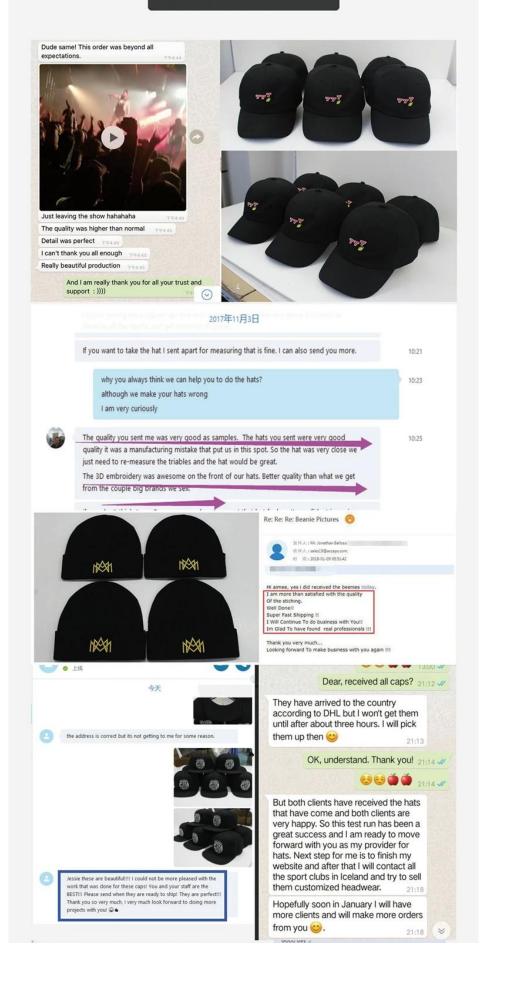

| SIZE AND SHAPE MAY VARY



RUBBER PRINT

## 4. CHOOSE YOUR ADD-ONS

Our Beanies are knit from three materials: acrylic yarn, wool, and polyester. Choose the one that best fits your style and design.



POMPOM BALL



**BLUETOOTH PATCH** 



FLEECE LINING



WASHING LABEL

Good factory Supplier save your time and money, help you to win market. We clome to contact us for more details!

**Company Information** 

# **OUR FACTORY**

We have our own assembly lines of making caps&hats.

**AUNG CROWN** 









## **Exhibition**

Every year we attend trade show to introduce our new products,make new connections with our clients and increase our sales. We can learn anything new,keep our eyes in competition and improve our brand's image.



# Packing



**Buyer Feedback** 

## **GOOD FEEDBACK**