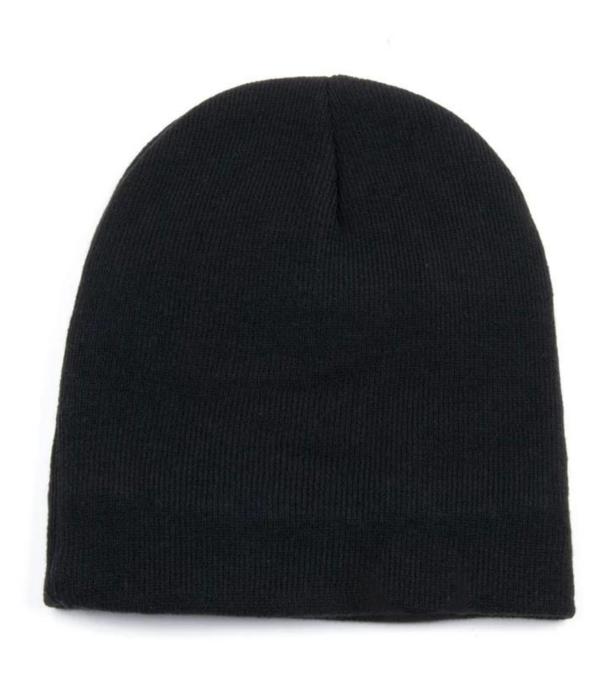

## Promotional Comfortable Black Slouchy Beanie Custom

- 50 PIECES MINIMUM PER STYLE
- EXTERIOR TAG/LABEL INCLUDED
- FREE ARTWORK PORTFOLIOS
- 4-6 WEEK TURN-AROUNDS
- COMPLETELY CUSTOM FROM THE GROUND UP

### **Product Description**

| Item           | content                                             | optional                                   |
|----------------|-----------------------------------------------------|--------------------------------------------|
| 1.Product Name | Promotional Comfortable Black Slouchy Beanie Custom |                                            |
| 2.Shape        | constructed                                         | Unconstructed or any other design or shape |