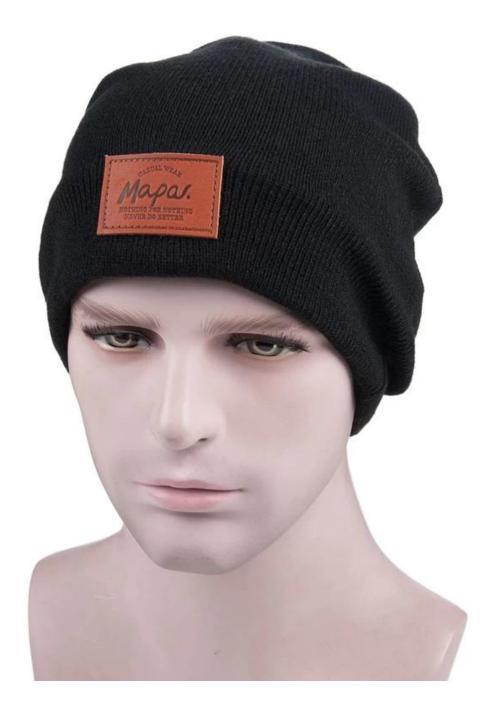

## Promotional Comfortable Black Slouchy Beanie Custom

- 50 PIECES MINIMUM PER STYLE
- EXTERIOR TAG/LABEL INCLUDED
- FREE ARTWORK PORTFOLIOS
- 4-6 WEEK TURN-AROUNDS
- COMPLETELY CUSTOM FROM THE GROUND UP

### **Product Description**

| Item           | content                                             | optional                                   |
|----------------|-----------------------------------------------------|--------------------------------------------|
| 1.Product Name | Promotional Comfortable Black Slouchy Beanie Custom |                                            |
| 2.Shape        | constructed                                         | Unconstructed or any other design or shape |

| 3.Material     | custom        | Other material: BIO-washed cotton, heavy weight brushed cotton, pigment dyed, Canvas, Polyester, Acrylic and etc                                                                      |
|----------------|---------------|---------------------------------------------------------------------------------------------------------------------------------------------------------------------------------------|
| 4.Back Closure | custom        | leather back strap with brass, plastic buckle, metal buckle, elastic, self-fabric back strap with metal buckle etc. And other kinds of back strap closure depend on your requirments. |
| 5.Color        | Custom color  | Standard color available(special colors available on request, based on pantone color card)                                                                                            |
| 6.Size         | 58cm          | Normally,48cm-55cm for kids,56cm-60cm for adults                                                                                                                                      |
| 7.Logo         | custom design | Printing, Heat transfer printing, Applique Embroidery, 3D embroidery leather patch, woven patch, metal patch, felt applique etc.                                                      |