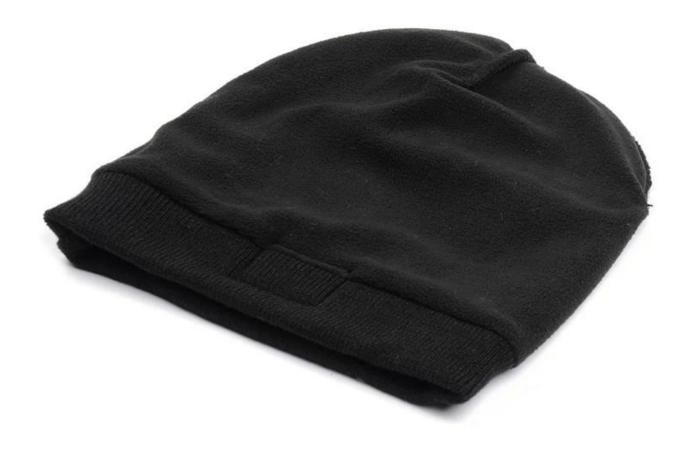

## Promotional Comfortable Black Slouchy Beanie Custom

- 50 PIECES MINIMUM PER STYLE
- EXTERIOR TAG/LABEL INCLUDED
- FREE ARTWORK PORTFOLIOS
- 4-6 WEEK TURN-AROUNDS
- COMPLETELY CUSTOM FROM THE GROUND UP

### **Product Description**

| Item           | content                                             | optional                                   |
|----------------|-----------------------------------------------------|--------------------------------------------|
| 1.Product Name | Promotional Comfortable Black Slouchy Beanie Custom |                                            |
| 2.Shape        | constructed                                         | Unconstructed or any other design or shape |