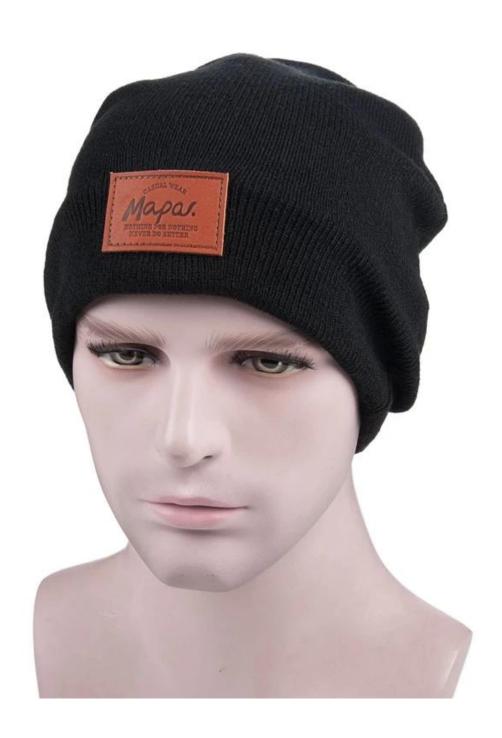

## Promotional Comfortable Black Slouchy Beanie Custom

- 50 PIECES MINIMUM PER STYLE
- EXTERIOR TAG/LABEL INCLUDED
- FREE ARTWORK PORTFOLIOS
- 4-6 WEEK TURN-AROUNDS
- COMPLETELY CUSTOM FROM THE GROUND UP

### **Product Description**

| Item           | content                                             | optional                                   |
|----------------|-----------------------------------------------------|--------------------------------------------|
| 1.Product Name | Promotional Comfortable Black Slouchy Beanie Custom |                                            |
| 2.Shape        | constructed                                         | Unconstructed or any other design or shape |

| 3.Material     | custom        | Other material: BIO-washed cotton, heavy weight brushed cotton, pigment dyed, Canvas, Polyester, Acrylic and etc                                                                      |
|----------------|---------------|---------------------------------------------------------------------------------------------------------------------------------------------------------------------------------------|
| 4.Back Closure | custom        | leather back strap with brass, plastic buckle, metal buckle, elastic, self-fabric back strap with metal buckle etc. And other kinds of back strap closure depend on your requirments. |
| 5.Color        | Custom color  | Standard color available(special colors available on request, based on pantone color card)                                                                                            |
| 6.Size         | 58cm          | Normally,48cm-55cm for kids,56cm-60cm for adults                                                                                                                                      |
| 7.Logo         | custom design | Printing, Heat transfer printing, Applique Embroidery, 3D embroidery leather patch, woven patch, metal patch, felt applique etc.                                                      |