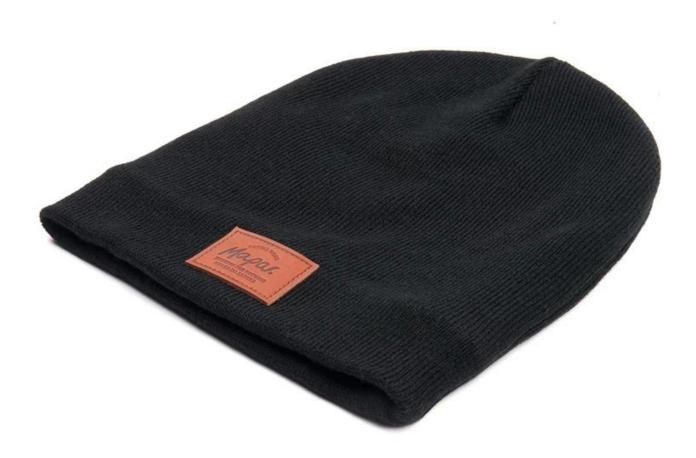

## Promotional Comfortable Black Slouchy Beanie Custom

- 50 PIECES MINIMUM PER STYLE
- EXTERIOR TAG/LABEL INCLUDED
- FREE ARTWORK PORTFOLIOS
- 4-6 WEEK TURN-AROUNDS
- COMPLETELY CUSTOM FROM THE GROUND UP

### **Product Description**

| Item           | content                                             | optional                                   |
|----------------|-----------------------------------------------------|--------------------------------------------|
| 1.Product Name | Promotional Comfortable Black Slouchy Beanie Custom |                                            |
| 2.Shape        | constructed                                         | Unconstructed or any other design or shape |

| 3.Material     | custom        | Other material: BIO-washed cotton, heavy weight brushed cotton, pigment dyed, Canvas, Polyester, Acrylic and etc                                                                      |
|----------------|---------------|---------------------------------------------------------------------------------------------------------------------------------------------------------------------------------------|
| 4.Back Closure | custom        | leather back strap with brass, plastic buckle, metal buckle, elastic, self-fabric back strap with metal buckle etc. And other kinds of back strap closure depend on your requirments. |
| 5.Color        | Custom color  | Standard color available(special colors available on request, based on pantone color card)                                                                                            |
| 6.Size         | 58cm          | Normally,48cm-55cm for kids,56cm-60cm for adults                                                                                                                                      |
| 7.Logo         | custom design | Printing, Heat transfer printing, Applique Embroidery, 3D embroidery leather patch, woven patch, metal patch, felt applique etc.                                                      |