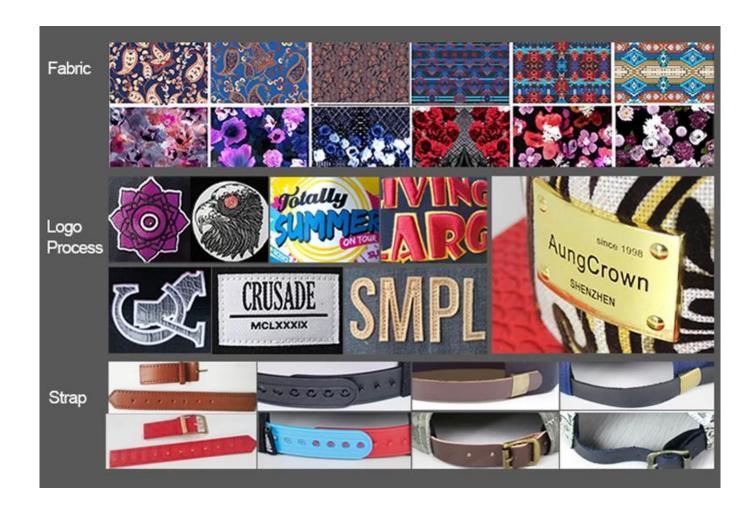

| Item                                                                                        | optional                                                                                                                                                                  |  |  |  |  |
|---------------------------------------------------------------------------------------------|---------------------------------------------------------------------------------------------------------------------------------------------------------------------------|--|--|--|--|
|                                                                                             | Unconstructed or any other design or shape                                                                                                                                |  |  |  |  |
| 3 Material                                                                                  | Other material: BIO-washed cotton, heavy weight brushed cotton, pigment dyed, Canvas, Polyester, Acrylic and etc                                                          |  |  |  |  |
| 4.Back Closure                                                                              | Brass, Plastic, Velcro, Metal buckle, elastic. And any kind of back strap closure                                                                                         |  |  |  |  |
| 5.Visor                                                                                     | Soft or Hard Pre-curved                                                                                                                                                   |  |  |  |  |
| 6.Color                                                                                     | Solid colors: Forest, Mustard, Charcoal, Royal, Grape, Blue, Orange, White and Khaki, ETC. Two toned crown/bill colors: Khaki/Charcoal, Khaki/Blue, and Khaki/Green, ETC. |  |  |  |  |
| 7.Size                                                                                      | Normally,48cm-55cm for kids,56cm-60cm for adults,                                                                                                                         |  |  |  |  |
| 8.Logo                                                                                      | Printing, Heat transfer printing, Appliqué Embroidery, 3D embroidery etc.                                                                                                 |  |  |  |  |
| 9.MOQ                                                                                       | 50 pcs                                                                                                                                                                    |  |  |  |  |
| 11.Packing                                                                                  | 25pcs/polybag,100pcs/carton                                                                                                                                               |  |  |  |  |
|                                                                                             | 20" Container can contain 60,000pcs approximately                                                                                                                         |  |  |  |  |
|                                                                                             | 40" Container can contain 12,000pcs approximately                                                                                                                         |  |  |  |  |
|                                                                                             | 40" High Container can contain 13,000pcs approximately                                                                                                                    |  |  |  |  |
| 12.Price Term                                                                               | FOB Basic price offer depends on final cap's quantity and quality                                                                                                         |  |  |  |  |
| 13. Shipping Method                                                                         | lBy sea or by air or express                                                                                                                                              |  |  |  |  |
| 14.Payment Terms                                                                            | T/T,L/C,Western Union□Paypal.                                                                                                                                             |  |  |  |  |
| 15.Sample time                                                                              | 4∼7 days after we receive your sample fee                                                                                                                                 |  |  |  |  |
| 16.Sample fee                                                                               | USD30 for per piece. we will return the sample fee to you once you place order                                                                                            |  |  |  |  |
| 17.Production Lead Time 15~20 days approx after your confirmation to pre-production samples |                                                                                                                                                                           |  |  |  |  |