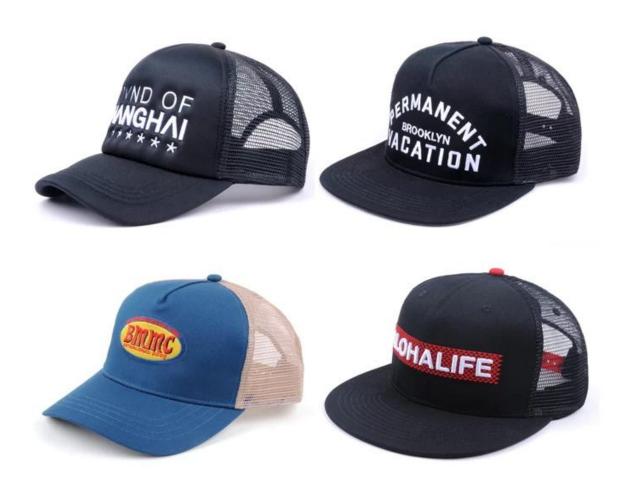

|                |

- Gender:Women&Men
- Item type:Baseball caps
- Cotton Blend
- 100% brand new and high quality.
- Material:Cotton Blend
- Suitable for outdoors, sports, baseball and other outdoor activitiesSuitable for outdoors, sports, baseball and other outdoor activities.

Other trucker cap models you may like





## **Details give quality**

Imported fabrics. Not easy to discolor. Strong scratch resist design, super breathable.

01. Hat designThe hat is made of high-grade materials, and the quality is firm and firm, and the cost

performance is high.

02. Exquisite printing and dyeing

LOGO uses exquisite printing and dyeing technology to draw exquisite and beautiful, highlighting the

brand atmosphere.

03. Adjusting buckle design

User-friendly design adjustment buckle can adjust the length of the elastic band according to personal

requirements

04. Precision stitching

Made with superb sewing technology. The lines are simple, neat and even.



3D EMBROIDERY



2D EMBROIDERY



WOVEN KABEK PATCH/ PRINT LABEL PATCH



WOVEN LABEL



WOVEN PATCH



LEATHER PATCH



SCREEN PRINTING



HEAT PRES