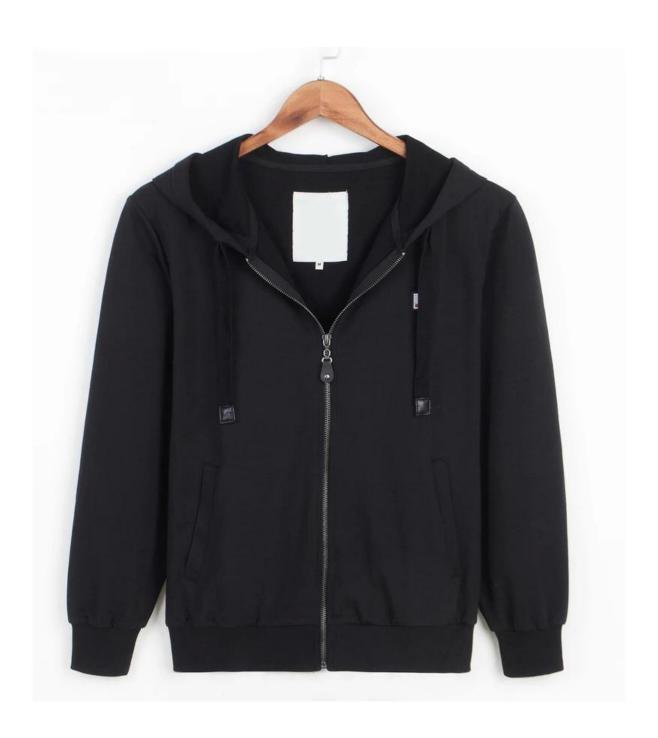

It is our promise to offer our customers excellent service with a competitive price, high quality and punctual delivery time to get mutual benefits together.

| Product name  | plain slim fit blank zip up hoodies wholesale men zip sweatshirts                                                                                                               |
|---------------|---------------------------------------------------------------------------------------------------------------------------------------------------------------------------------|
| Gender        | men and women                                                                                                                                                                   |
| Size          | As your request                                                                                                                                                                 |
| Fabric        | Rayon,polyester,spandex                                                                                                                                                         |
| Neck          | 0 neck .V neck[Polo neck[Mock neck.High neck[etc.                                                                                                                               |
| technic       | We can do printings, embroidery, applique/patch, dip-dye, and so on                                                                                                             |
| Payment terms | Paypal,T/T,Western Union,Cash. 30% advance, the balance before delivery                                                                                                         |
| Sample time   | 5-7days                                                                                                                                                                         |
| Delivery time | For 500 pcs,it takes 10-15 days after your confirmation of everything. Noted,this is depanded on the designs&quantity.                                                          |
| Services      | We are always serving our clients with earnest attitude Such as cheap wholesale prices and quick delivery. OEM/ODM accepted                                                     |
| Packing       | One piece in one poly bag, about 200 pieces in one carton. Original packing with tags and labels Carton size is 80cm'50cm'50cm. Also, package do as customers requirement is OK |