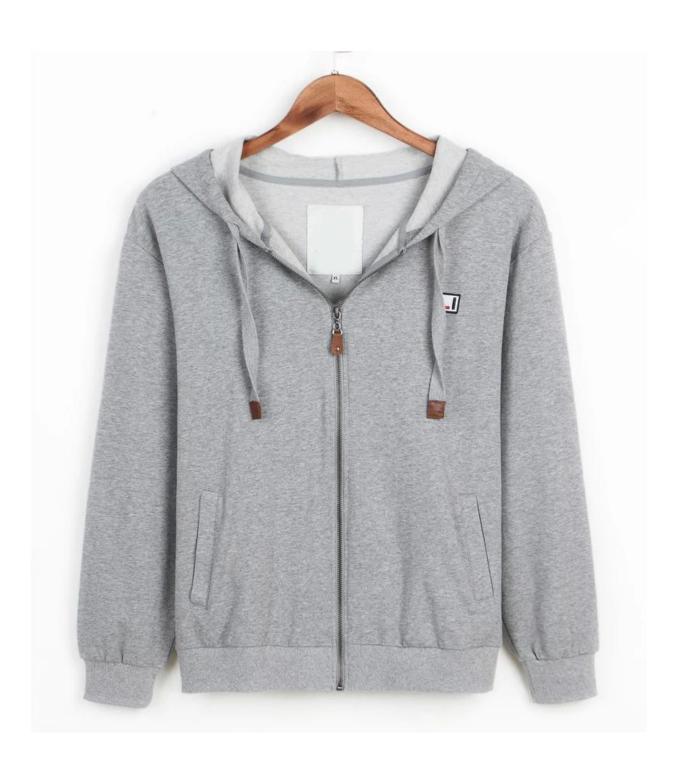

It is our promise to offer our customers excellent service with a competitive price, high quality and punctual delivery time to get mutual benefits together.

| Product name  | plain slim fit blank zip up hoodies wholesale men zip sweatshirts                                                                                                               |
|---------------|---------------------------------------------------------------------------------------------------------------------------------------------------------------------------------|
| Gender        | men and women                                                                                                                                                                   |
| Size          | As your request                                                                                                                                                                 |
| Fabric        | Rayon,polyester,spandex                                                                                                                                                         |
| Neck          | 0 neck .V neck[Polo neck[Mock neck.High neck[etc.                                                                                                                               |
| technic       | We can do printings, embroidery, applique/patch, dip-dye, and so on                                                                                                             |
| Payment terms | Paypal,T/T,Western Union,Cash. 30% advance, the balance before delivery                                                                                                         |
| Sample time   | 5-7days                                                                                                                                                                         |
| Delivery time | For 500 pcs,it takes 10-15 days after your confirmation of everything. Noted,this is depanded on the designs&quantity.                                                          |
| Services      | We are always serving our clients with earnest attitude Such as cheap wholesale prices and quick delivery. OEM/ODM accepted                                                     |
| Packing       | One piece in one poly bag, about 200 pieces in one carton. Original packing with tags and labels Carton size is 80cm'50cm'50cm. Also, package do as customers requirement is OK |