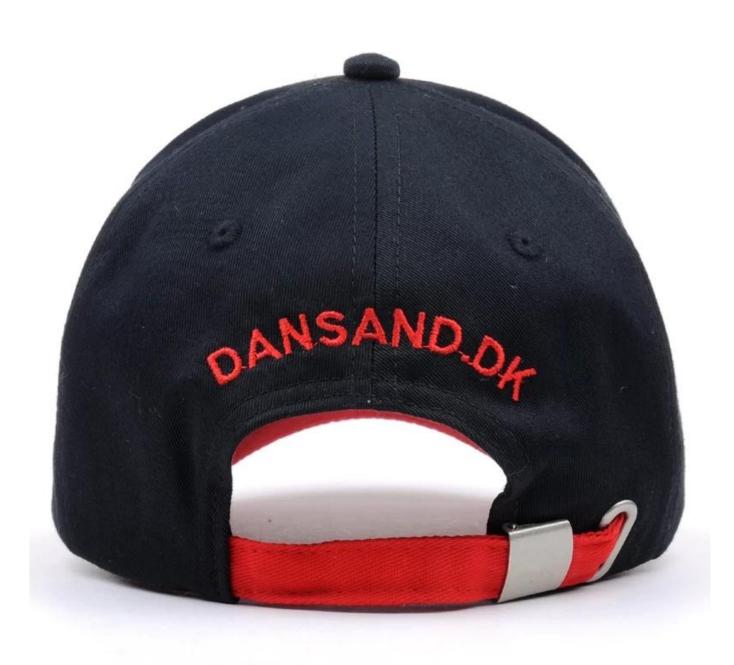

| Item                                                                                        | optional                                                                                                                                                                               |
|---------------------------------------------------------------------------------------------|----------------------------------------------------------------------------------------------------------------------------------------------------------------------------------------|
| 2.Shape                                                                                     | Unconstructed or any other design or shape                                                                                                                                             |
|                                                                                             | Other material: BIO-washed cotton, heavy weight brushed cotton, pigment dyed, Canvas, Polyester,<br>Acrylic and etc                                                                    |
| 4.Back Closure                                                                              | Brass, Plastic, Velcro, Metal buckle, elastic. And any kind of back strap closure                                                                                                      |
| 5.Visor                                                                                     | Soft or Hard Pre-curved                                                                                                                                                                |
| 6.Color                                                                                     | Solid colors: Forest, Mustard, Charcoal, Royal, Grape, Blue, Orange,<br>White and Khaki, ETC.<br>Two toned crown/bill colors:<br>Khaki/Charcoal, Khaki/Blue, and Khaki/Green, ETC.     |
| 7.Size                                                                                      | Normally,48cm-55cm for kids,56cm-60cm for adults,                                                                                                                                      |
| 8.Logo                                                                                      | Printing, Heat transfer printing, Appliqué Embroidery, 3D embroidery etc.                                                                                                              |
| 9.MOQ                                                                                       | 50 pcs                                                                                                                                                                                 |
| 11.Packing                                                                                  | 25pcs/polybag,100pcs/carton 20" Container can contain 60,000pcs approximately 40" Container can contain 12,000pcs approximately 40" High Container can contain 13,000pcs approximately |
| 12.Price Term                                                                               | FOB Basic price offer depends on final cap's quantity and quality                                                                                                                      |
| 13. Shipping Method                                                                         | By sea or by air or express                                                                                                                                                            |
|                                                                                             | T/T,L/C,Western Union□Paypal.                                                                                                                                                          |
|                                                                                             | $4\sim$ 7 days after we receive your sample fee                                                                                                                                        |
|                                                                                             | USD30 for per piece. we will return the sample fee to you once you place order                                                                                                         |
| 17.Production Lead Time 15~20 days approx after your confirmation to pre-production samples |                                                                                                                                                                                        |