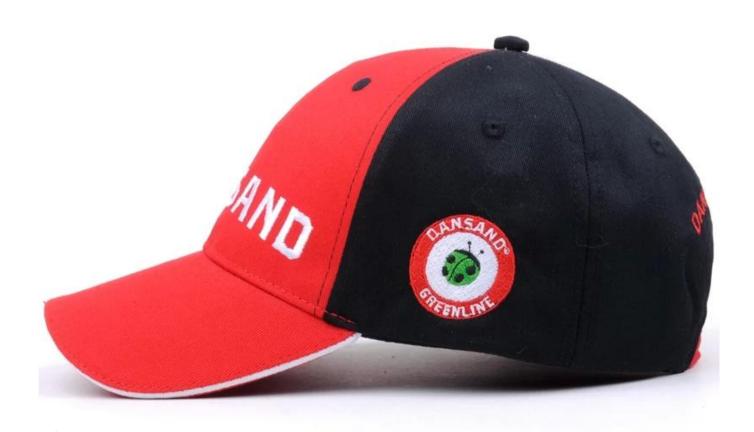

| Item                                                                                        | optional                                                                                                                                                                               |
|---------------------------------------------------------------------------------------------|----------------------------------------------------------------------------------------------------------------------------------------------------------------------------------------|
| 2.Shape                                                                                     | Unconstructed or any other design or shape                                                                                                                                             |
|                                                                                             | Other material: BIO-washed cotton, heavy weight brushed cotton, pigment dyed, Canvas, Polyester,<br>Acrylic and etc                                                                    |
| 4.Back Closure                                                                              | Brass, Plastic, Velcro, Metal buckle, elastic. And any kind of back strap closure                                                                                                      |
| 5.Visor                                                                                     | Soft or Hard Pre-curved                                                                                                                                                                |
| 6.Color                                                                                     | Solid colors: Forest, Mustard, Charcoal, Royal, Grape, Blue, Orange,<br>White and Khaki, ETC.<br>Two toned crown/bill colors:<br>Khaki/Charcoal, Khaki/Blue, and Khaki/Green, ETC.     |
| 7.Size                                                                                      | Normally,48cm-55cm for kids,56cm-60cm for adults,                                                                                                                                      |
| 8.Logo                                                                                      | Printing, Heat transfer printing, Appliqué Embroidery, 3D embroidery etc.                                                                                                              |
| 9.MOQ                                                                                       | 50 pcs                                                                                                                                                                                 |
| 11.Packing                                                                                  | 25pcs/polybag,100pcs/carton 20" Container can contain 60,000pcs approximately 40" Container can contain 12,000pcs approximately 40" High Container can contain 13,000pcs approximately |
| 12.Price Term                                                                               | FOB Basic price offer depends on final cap's quantity and quality                                                                                                                      |
| 13. Shipping Method                                                                         | By sea or by air or express                                                                                                                                                            |
|                                                                                             | T/T,L/C,Western Union□Paypal.                                                                                                                                                          |
|                                                                                             | $4\sim$ 7 days after we receive your sample fee                                                                                                                                        |
|                                                                                             | USD30 for per piece. we will return the sample fee to you once you place order                                                                                                         |
| 17.Production Lead Time 15~20 days approx after your confirmation to pre-production samples |                                                                                                                                                                                        |

Aung Crown Caps & Hats Industrial Ltd. is direcit manufacturer specializing in various hats such as snapback hats, 5 panel camp hat, bucket hat, winter beanie, baseball cap, military cap etc..

There, workers mostly have more than 10 years experience and special production lines are trained for top quality standard. We make sure every piece keep the same good quality no matter for sample or bulk!