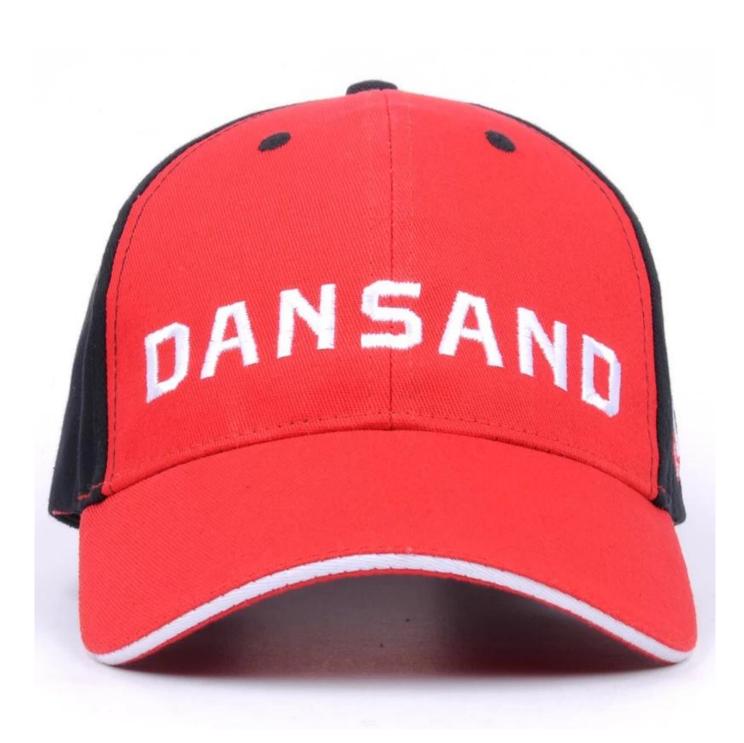

Aung Crown Caps & Hats Industrial Ltd. is direcit manufacturer specializing in various hats such as snapback hats, 5 panel camp hat, bucket hat, winter beanie, baseball cap, military cap etc..

There, workers mostly have more than 10 years experience and special production lines are trained for top quality standard. We make sure every piece keep the same good quality no matter for sample or bulk!