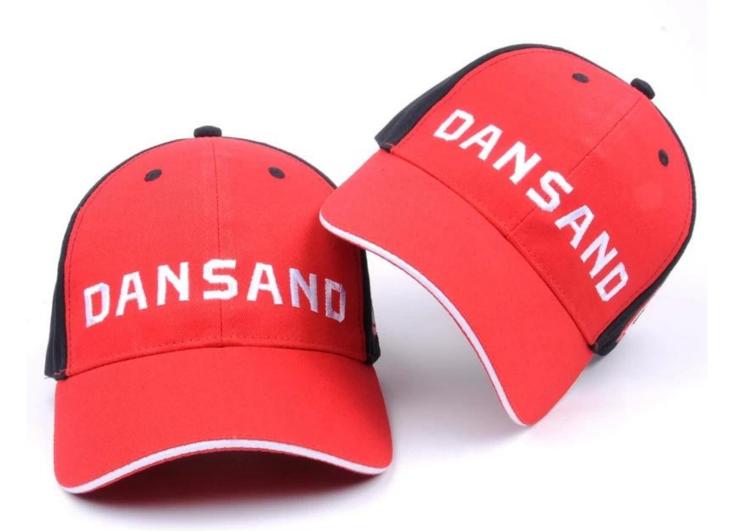

Aung Crown Caps & Hats Industrial Ltd. is direcit manufacturer specializing in various hats such as snapback hats, 5 panel camp hat, bucket hat, winter beanie, baseball cap, military cap etc..

There, workers mostly have more than 10 years experience and special production lines are trained for top quality standard. We make sure every piece keep the same good quality no matter for sample or bulk!