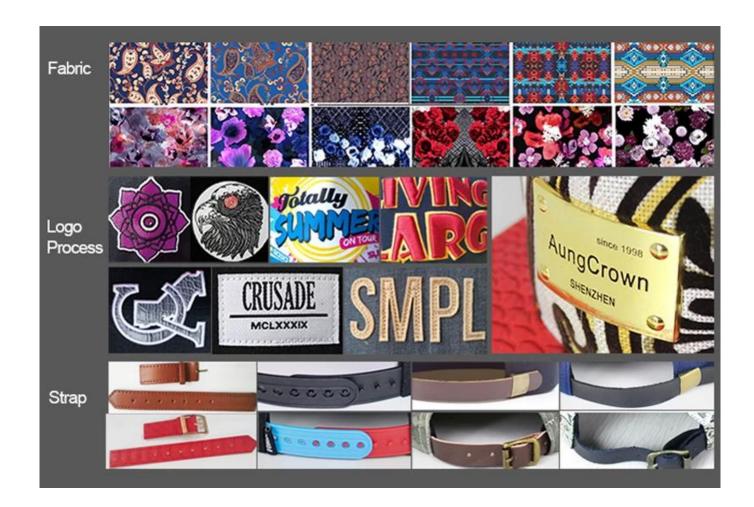

| Item                                                                                        | optional                                                                                                                                                                               |
|---------------------------------------------------------------------------------------------|----------------------------------------------------------------------------------------------------------------------------------------------------------------------------------------|
| 2.Shape                                                                                     | Unconstructed or any other design or shape                                                                                                                                             |
|                                                                                             | Other material: BIO-washed cotton, heavy weight brushed cotton, pigment dyed, Canvas, Polyester,<br>Acrylic and etc                                                                    |
| 4.Back Closure                                                                              | Brass, Plastic, Velcro, Metal buckle, elastic. And any kind of back strap closure                                                                                                      |
| 5.Visor                                                                                     | Soft or Hard Pre-curved                                                                                                                                                                |
| 6.Color                                                                                     | Solid colors: Forest, Mustard, Charcoal, Royal, Grape, Blue, Orange,<br>White and Khaki, ETC.<br>Two toned crown/bill colors:<br>Khaki/Charcoal, Khaki/Blue, and Khaki/Green, ETC.     |
| 7.Size                                                                                      | Normally,48cm-55cm for kids,56cm-60cm for adults,                                                                                                                                      |
| 8.Logo                                                                                      | Printing, Heat transfer printing, Appliqué Embroidery, 3D embroidery etc.                                                                                                              |
| 9.MOQ                                                                                       | 50 pcs                                                                                                                                                                                 |
| 11.Packing                                                                                  | 25pcs/polybag,100pcs/carton 20" Container can contain 60,000pcs approximately 40" Container can contain 12,000pcs approximately 40" High Container can contain 13,000pcs approximately |
| 12.Price Term                                                                               | FOB Basic price offer depends on final cap's quantity and quality                                                                                                                      |
| 13. Shipping Method                                                                         | By sea or by air or express                                                                                                                                                            |
|                                                                                             | T/T,L/C,Western Union□Paypal.                                                                                                                                                          |
|                                                                                             | $4\sim$ 7 days after we receive your sample fee                                                                                                                                        |
|                                                                                             | USD30 for per piece. we will return the sample fee to you once you place order                                                                                                         |
| 17.Production Lead Time 15~20 days approx after your confirmation to pre-production samples |                                                                                                                                                                                        |