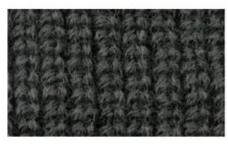

## 2. CHOOSE YOUR KNIT STYLE

Our Beanies are knit together in several patterns. Choose the one that best fits your style and design.

TIGHT KNIT ACRYLIC LIGHT-WEIGHT, SOFT, AND TIGHTLY KNIT

RIBBED SOFT ACRYLIC YARN WOVEN WITH DISTINCT RIBS