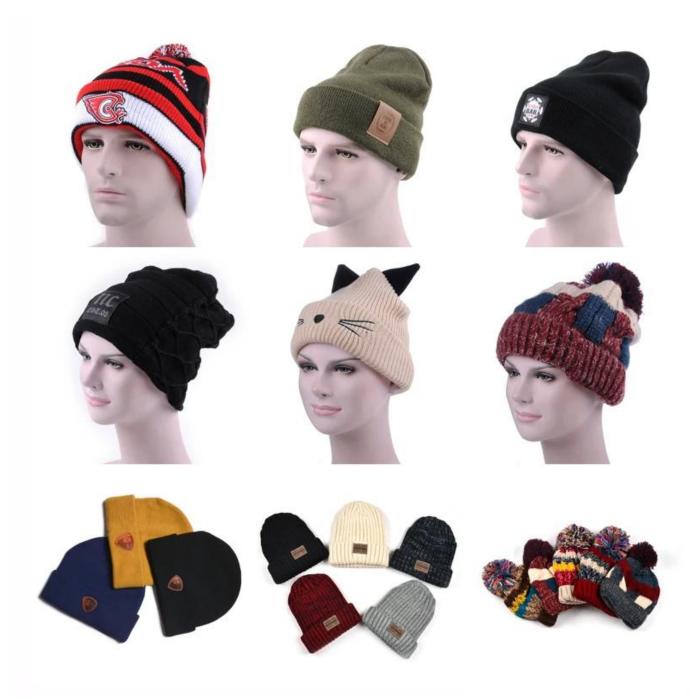

m

6. Logo: Applique embroidery

7. Strap: Plastic Buckle8. Manufacturer supplier

#### More specs for Hat and cap

- 1. Colors: More than 40 stock color option (blue, white, black, red, orange, navy, yellow, purple, etc)
- 2. Size: For adult/youth/baby, for men/lady/kids, etc
- 3. Logo: Embroidery, heat transfer, print, patch
- 4. Strap: Metal buckle, brass buckle, velcro, leather, elastic, etc







#### Our Advantages:

- 1.99.2% customer satisfaction
- 2. Factory capacity: 600, 000-800, 000 PCS caps per month
- 3. Over 18 year on the caps/hats manufacturing
- 4. Free similar sample can be provided
- 6. Prompt reply within 12 hours
- 7. Designer team can draw designs according to your requirements
- 8. Fast delivery time, cooperate with DHL, UPS, FedEx, TNT

#### **Related Products**



## 2. CHOOSE YOUR KNIT STYLE

Our Beanies are knit together in several patterns. Choose the one that best fits your style and design.



TIGHT KNIT ACRYLIC LIGHT-WEIGHT, SOFT, AND TIGHTLY KNIT



RIBBED SOFT ACRYLIC YARN WOVEN WITH DISTINCT RIBS



WAFFLE ACRYLIC STYLE WOVEN WITH AN SQUARE-LIKE WAFFLE PATTERN



MARLED TWO CONTRASTING YARNS WOVEN TOGETHER



WOOL SOFT, WARM, HEAVY AND THICKLY WOVEN



### 3. PERSONALIZE YOUR LOGO

Customize your beanie with your personal branding or artwork. Choose from any of these styles and get creative with your design.



SUEDE/LEATHER
FULLY STAMPED LEATHER
OR SUEDE



EMBROIDERY
EMBROIDERED DIRECTLY
ONTO FABRIC



WOVEN LABEL HIGH LEVEL OF DETAIL | SEWN DIRECTLY TO FABRIC



WOVEN LABEL &
MERROWED EDGE
HIGH DETAIL |
RAISED MERROWED EDGING



EMBROI