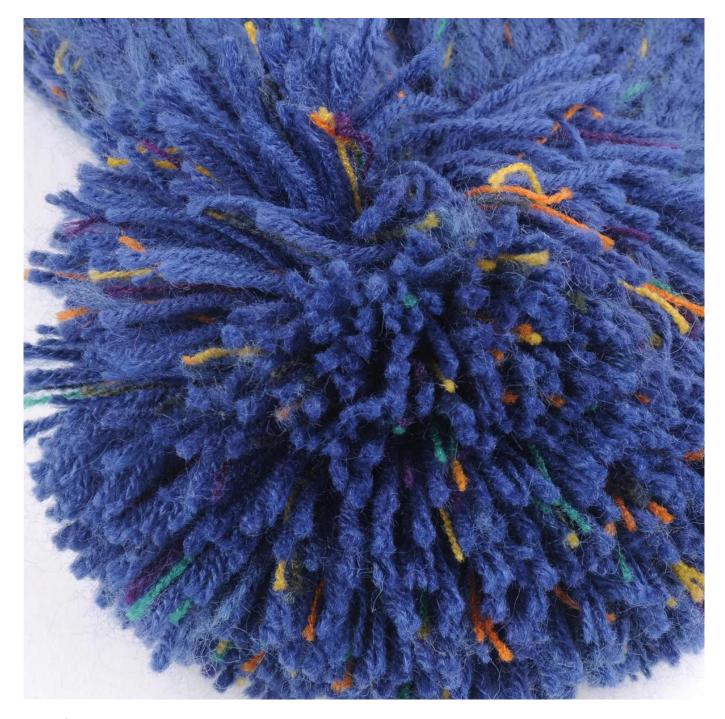

### 4. CHOOSE YOUR ADD-ONS

Our Beanies are knit from three materials: acrylic yarn, wool, and polyester. Choose the one that best fits your style and design.

POMPOM BALL

BLUETOOTH PATCH

FLEECE LINING

WASHING LABEL