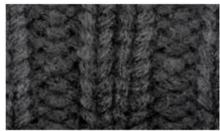

## 2. CHOOSE YOUR KNIT STYLE

Our Beanies are knit together in several patterns. Choose the one that best fits your style and design.

TIGHT KNIT ACRYLIC LIGHT-WEIGHT, SOFT, AND TIGHTLY KNIT

RIBBED SOFT ACRYLIC YARN WOVEN WITH DISTINCT RIBS

WAFFLE ACRYLIC STYLE WOVEN WITH AN SQUARE-LIKE WAFFLE PATTERN

MARLED TWO CONTRASTING YARNS WOVEN TOGETHER

WOOL SOFT, WARM, HEAVY AND THICKLY WOVEN