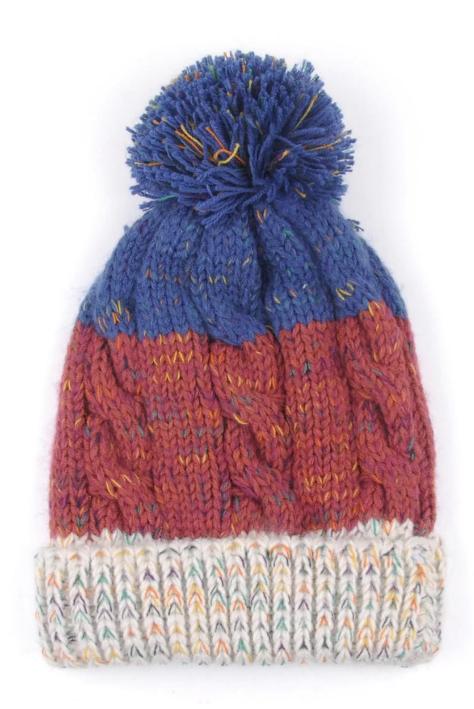

## 2. CHOOSE YOUR KNIT STYLE

Our Beanies are knit together in several patterns. Choose the one that best fits your style and design.

TIGHT KNIT ACRYLIC LIGHT-WEIGHT, SOFT, AND TIGHTLY KNIT

RIBBED SOFT ACRYLIC YARN WOVEN WITH DISTINCT RIBS

WAFFLE ACRYLIC STYLE WOVEN WITH AN SQUARE-LIKE WAFFLE PATTERN

MARLED TWO CONTRASTING YARNS WOVEN TOGETHER

WOOL SOFT, WARM, HEAVY AND THICKLY WOVEN

### 4. CHOOSE YOUR ADD-ONS

Our Beanies are knit from three materials: acrylic yarn, wool, and polyester. Choose the one that best fits your style and design.

POMPOM BALL

BLUETOOTH PATCH

FLEECE LINING

WASHING LABEL