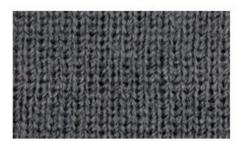

## 2. CHOOSE YOUR KNIT STYLE

Our Beanies are knit together in several patterns. Choose the one that best fits your style and design.

TIGHT KNIT ACRYLIC LIGHT-WEIGHT, SOFT, AND TIGHTLY KNIT

RIBBED SOFT ACRYLIC YARN WOVEN WITH DISTINCT RIBS