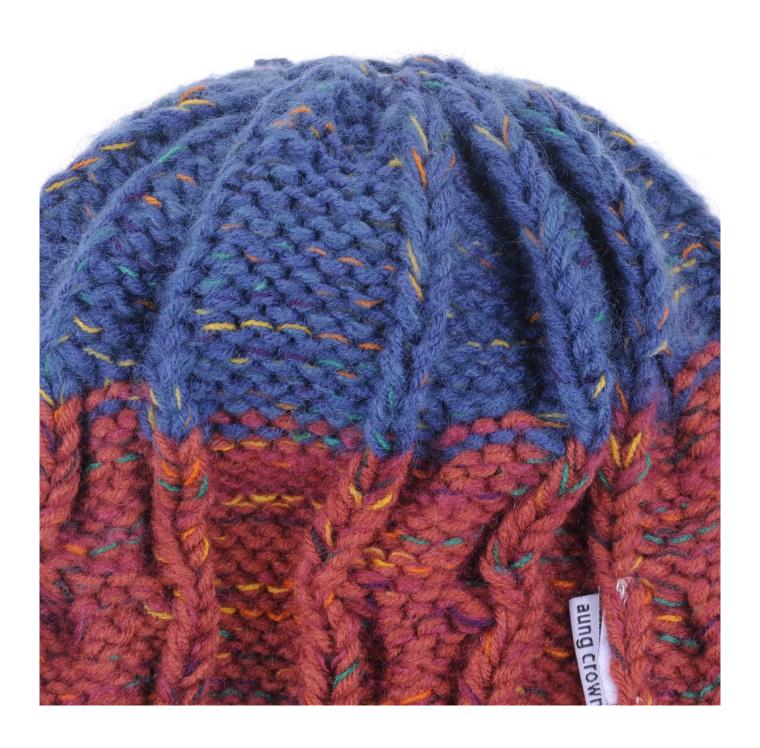

## 2. CHOOSE YOUR KNIT STYLE

Our Beanies are knit together in several patterns. Choose the one that best fits your style and design.

TIGHT KNIT ACRYLIC LIGHT-WEIGHT, SOFT, AND TIGHTLY KNIT

RIBBED SOFT ACRYLIC YARN WOVEN WITH DISTINCT RIBS

WAFFLE ACRYLIC STYLE WOVEN WITH AN SQUARE-LIKE WAFFLE PATTERN

MARLED TWO CONTRASTING YARNS WOVEN TOGETHER

WOOL SOFT, WARM, HEAVY AND THICKLY WOVEN