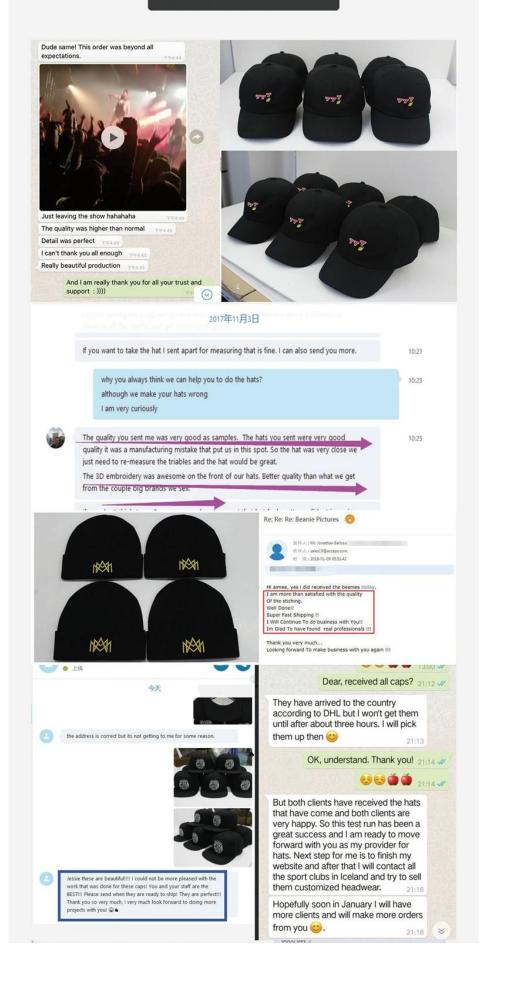

NCH TAG WOVEN | SIZE AND SHAPE MAY VARY



RUBBER PRINT

### 4. CHOOSE YOUR ADD-ONS

Our Beanies are knit from three materials: acrylic yarn, wool, and polyester. Choose the one that best fits your style and design.



POMPOM BALL



BLUETOOTH PATCH



FLEECE LINING



WASHING LABEL

Good factory Supplier save your time and money, help you to win market. We clome to contact us for more details!

Company Information

# **OUR FACTORY**

We have our own assembly lines of making caps&hats.

**AUNG CROWN** 









## **Exhibition**

Every year we attend trade show to introduce our new products,make new connections with our clients and increase our sales. We can learn anything new,keep our eyes in competition and improve our brand's image.



# Packing



Buyer Feedback

## **GOOD FEEDBACK**