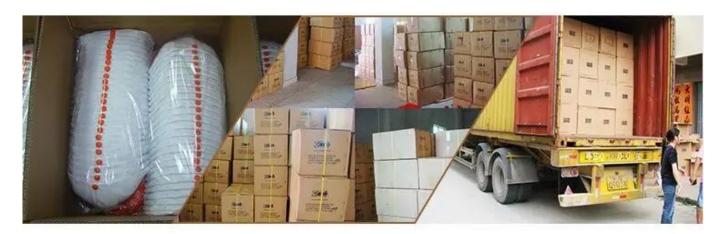

OR GRAPHICS
ALLOWS FOR CREATIVITY



PINCH TAG WOVEN | SIZE AND SHAPE MAY VARY



RUBBER PRINT

### 4. CHOOSE YOUR ADD-ONS

Our Beanies are knit from three materials: acrylic yarn, wool, and polyester. Choose the one that best fits your style and design.



POMPOM BALL



BLUETOOTH PATCH



FLEECE LINING



WASHING LABEL

Good factory Supplier save your time and money, help you to win market. We clome to contact us for more details!

Company Information

# **OUR FACTORY**

We have our own assembly lines of making caps&hats.

**AUNG CROWN** 









## **Exhibition**

Every year we attend trade show to introduce our new products,make new connections with our clients and increase our sales. We can learn anything new,keep our eyes in competition and improve our brand's image.



# Packing



Buyer Feedback

## **GOOD FEEDBACK**