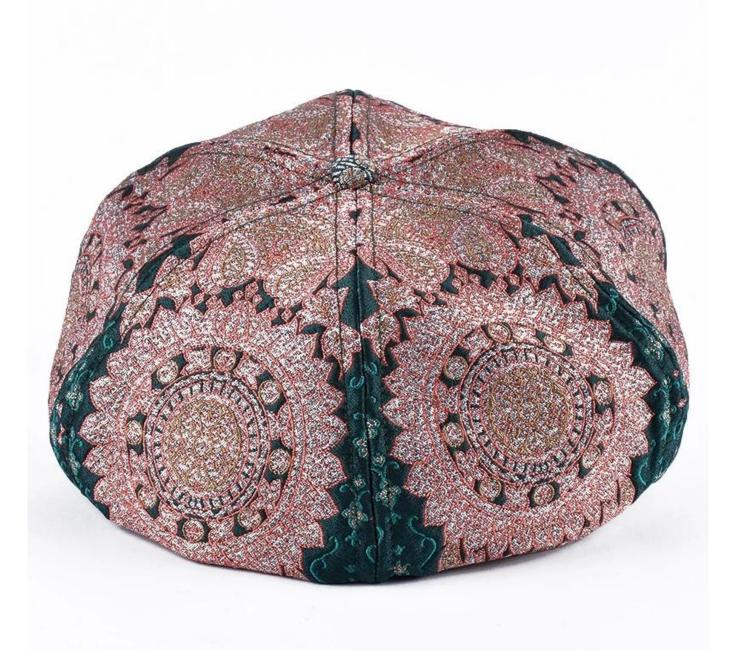

### Newsboy Hat Denim Gatsby Cap Ivy Flat Driving Cotton Cabbie First let's listen what our customer say about our products.

The Wool Ivy Cap offers classic style in a warm and practical wool blend fabric. Soft and structured with a sewn down brim, side seam and finished with logo, this is a sophisicated alternative to your cold weather gear. Wool/polyester. Imported.