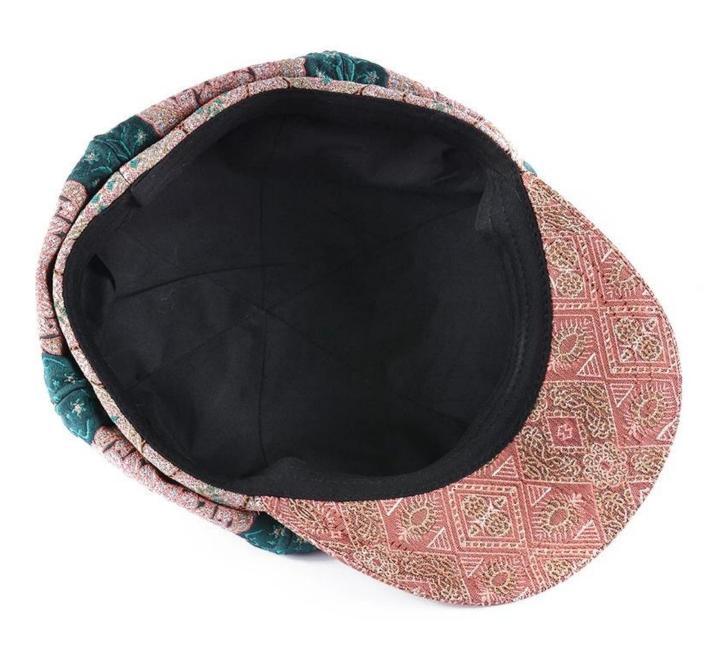

### Newsboy Hat Denim Gatsby Cap Ivy Flat Driving Cotton Cabbie First let's listen what our customer say about our products.

The Wool Ivy Cap offers classic style in a warm and practical wool blend fabric. Soft and structured with a sewn down brim, side seam and finished with logo, this is a sophisicated alternative to your cold weather gear. Wool/polyester. Imported.