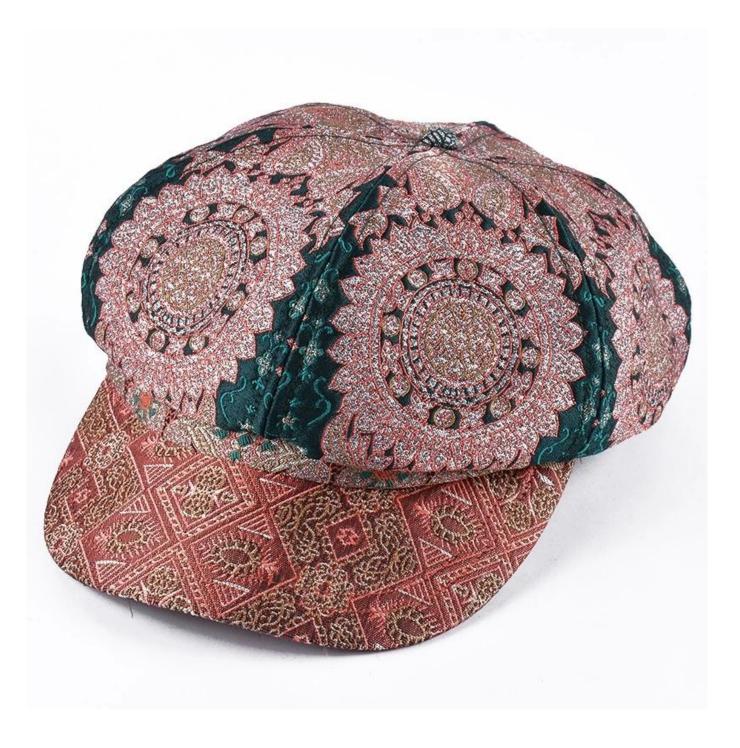

### Newsboy Hat Denim Gatsby Cap Ivy Flat Driving Cotton Cabbie First let's listen what our customer say about our products.

The Wool Ivy Cap offers classic style in a warm and practical wool blend fabric. Soft and structured with a sewn down brim, side seam and finished with logo, this is a sophisicated alternative to your cold weather gear. Wool/polyester. Imported.