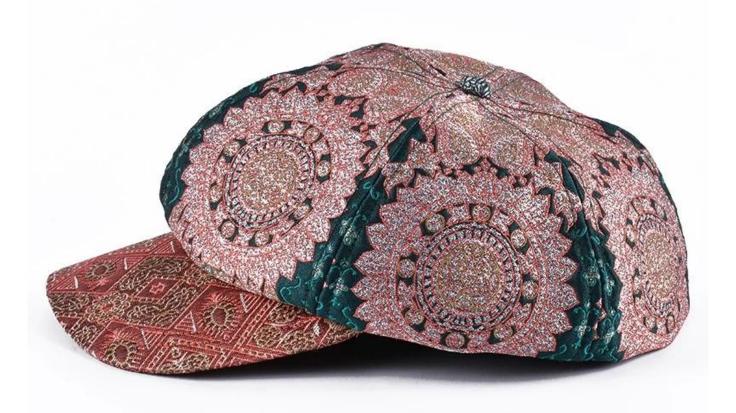

### Newsboy Hat Denim Gatsby Cap Ivy Flat Driving Cotton Cabbie First let's listen what our customer say about our products.

The Wool Ivy Cap offers classic style in a warm and practical wool blend fabric. Soft and structured with a sewn down brim, side seam and finished with logo, this is a sophisicated alternative to your cold weather gear. Wool/polyester. Imported.