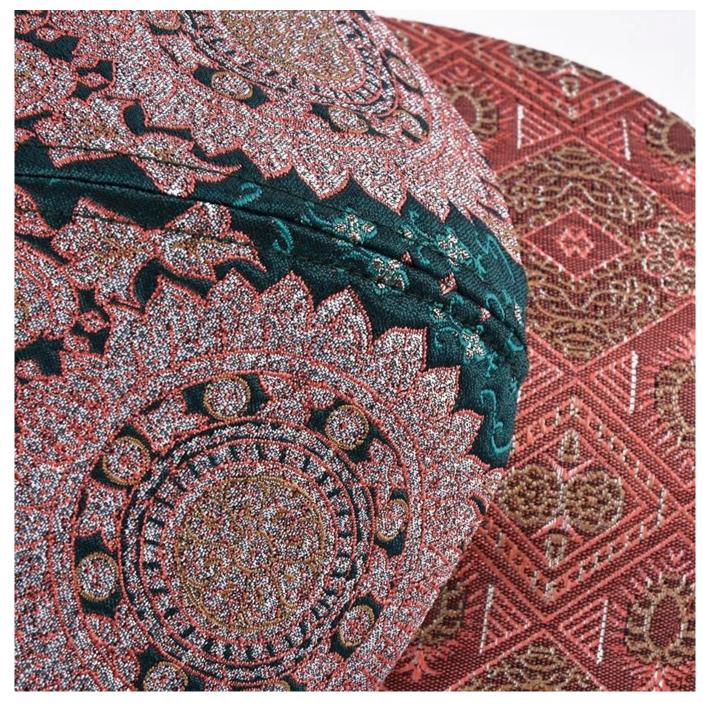

### Newsboy Hat Denim Gatsby Cap Ivy Flat Driving Cotton Cabbie First let's listen what our customer say about our products.

The Wool Ivy Cap offers classic style in a warm and practical wool blend fabric. Soft and structured with a sewn down brim, side seam and finished with logo, this is a sophisicated alternative to your cold weather gear. Wool/polyester. Imported.