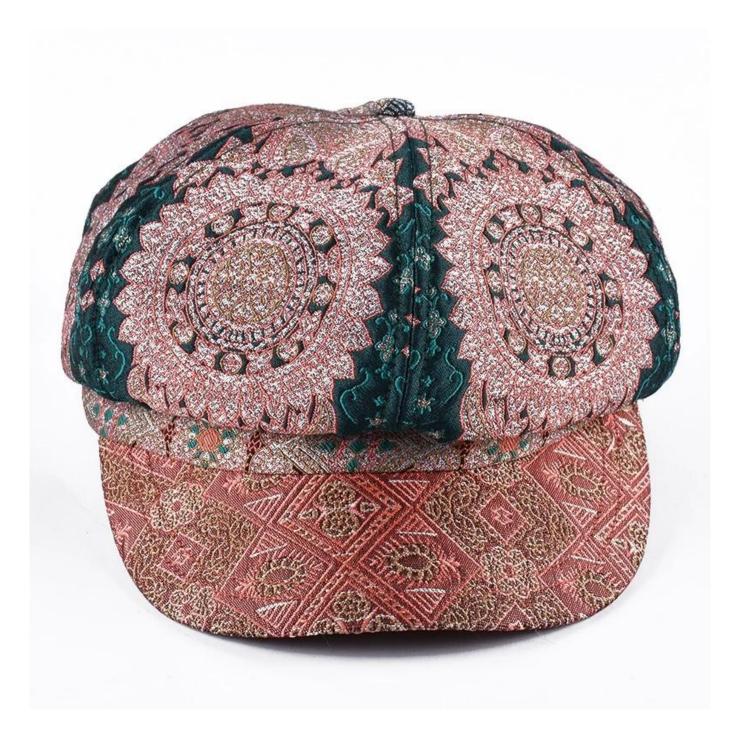

### Newsboy Hat Denim Gatsby Cap Ivy Flat Driving Cotton Cabbie First let's listen what our customer say about our products.

The Wool Ivy Cap offers classic style in a warm and practical wool blend fabric. Soft and structured with a sewn down brim, side seam and finished with logo, this is a sophisicated alternative to your cold weather gear. Wool/polyester. Imported.