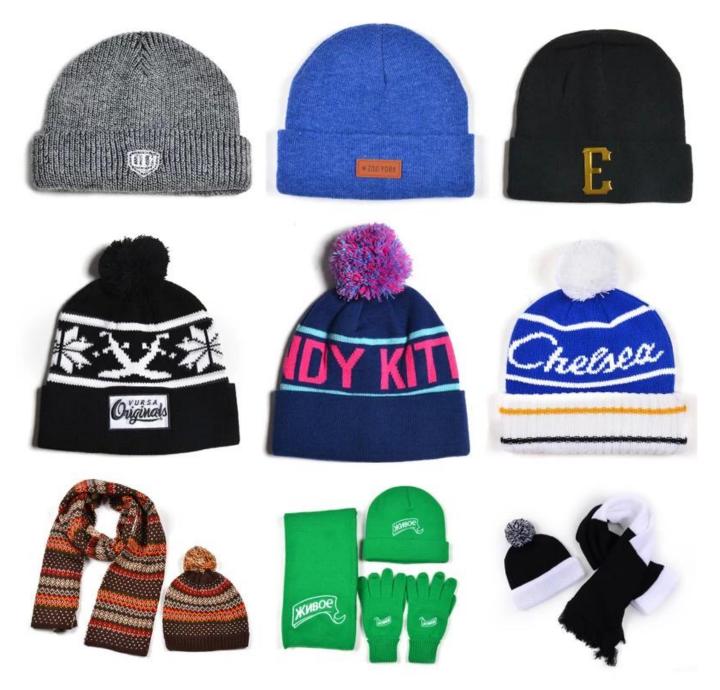

|  |
| 14.Payment<br>Terms   | T/T,L/C,Western Union,Paypal etc.                                                    |                                                                                                                        |  |
| 15.Sample<br>time     | 4~7 days after we receive your sample fee                                            |                                                                                                                        |  |
| 16.Sample<br>fee      | USD 30-50\$ for per piece. we will return the sample fee to you once you place order |                                                                                                                        |  |















more beanie hats styles, please contact us now



# Exquisitely contoured hat(multicolor plain blank winter beanie hats)

- 1: The hat type is tough and smooth.
- 2: Strict structure, fine workmanship

#### Made of wool-blend fabric

- 1:20% wool, 80% polyester, wool blend fabric
- 2: It has a better profile. The face is half-feeling, soft, fluffy and elastic.
- 3: The wool-blend fabric has a bright spot in the sunlight and the grain is clearer.

### Exquisite three-dimensional embroidery process

- 1: Three-dimensional embroidery, the edge line is clear and burr-free
- 2: Double-layer superimposed embroidery technology, exquisite and quality

## In-cap brand imprint

Special brand printing and woven labels in the hat will bring you more quality and see the truth in the details.









### Brand story

The functional hat "Aungcrown" b