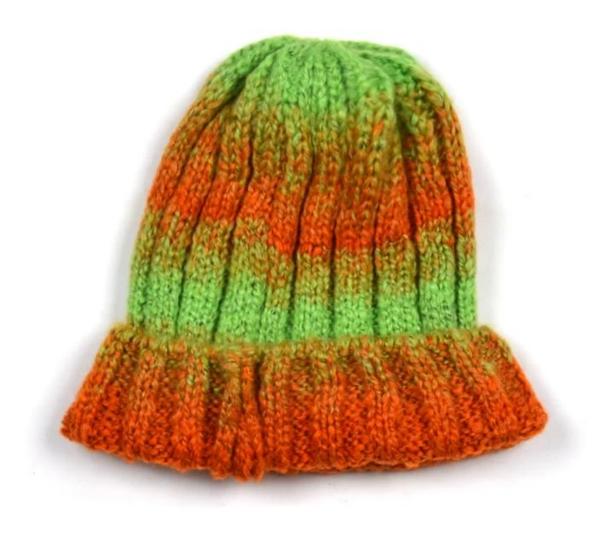

#### Made of wool-blend fabric

- 1:20% wool, 80% polyester, wool blend fabric
- 2: It has a better profile. The face is half-feeling, soft, fluffy and elastic.
- 3: The wool-blend fabric has a bright spot in the sunlight and the grain is clearer.