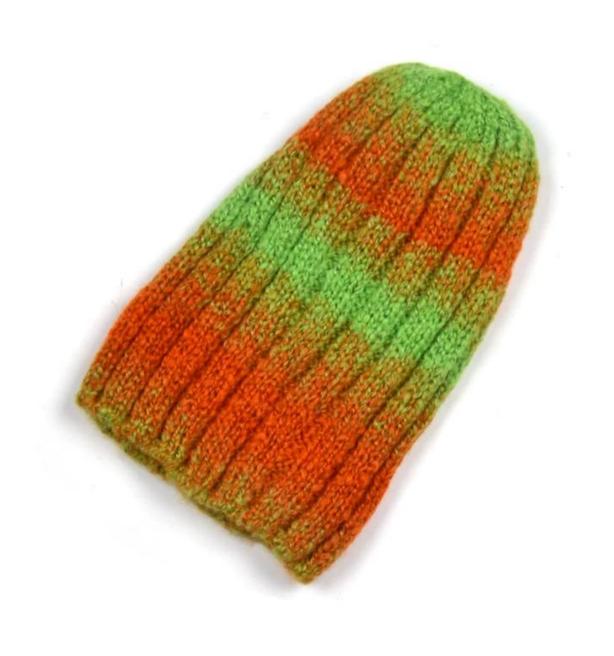

# Exquisitely contoured hat(multicolor plain blank winter beanie hats)

- 1: The hat type is tough and smooth.
- 2: Strict structure, fine workmanship