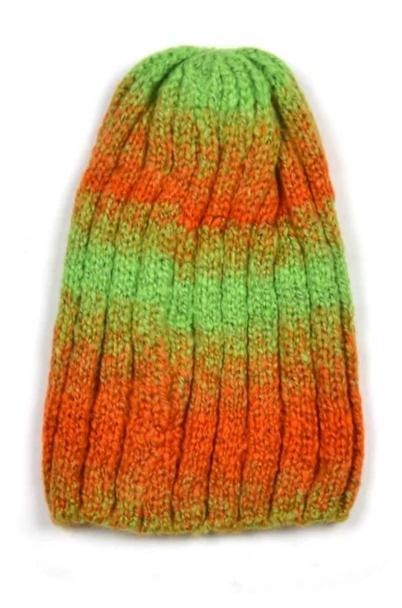

# Exquisitely contoured hat(multicolor plain blank winter beanie hats)

- 1: The hat type is tough and smooth.
- 2: Strict structure, fine workmanship