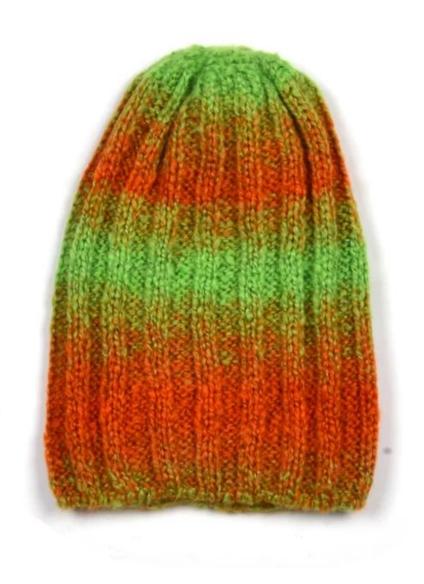

#### Made of wool-blend fabric

- 1:20% wool, 80% polyester, wool blend fabric
- 2: It has a better profile. The face is half-feeling, soft, fluffy and elastic.
- 3: The wool-blend fabric has a bright spot in the sunlight and the grain is clearer.