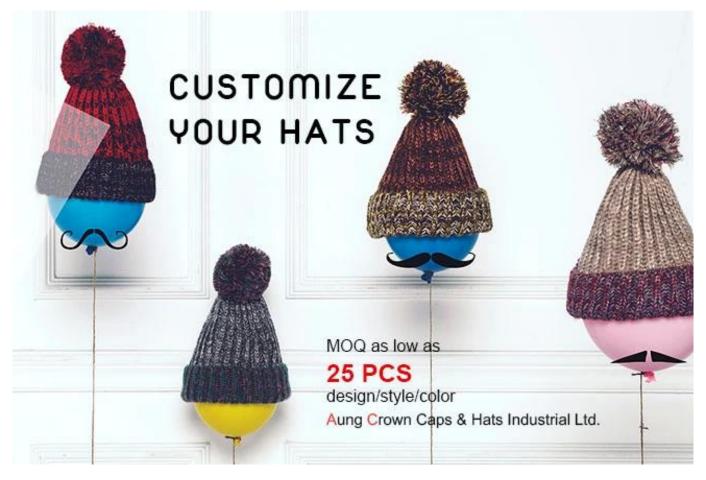

#### multicolor plain blank winter beanies hats

First let's listen what our customer say about our products.

| Item              | content                                   | optional                                                                                                                                                                              |  |
|-------------------|-------------------------------------------|---------------------------------------------------------------------------------------------------------------------------------------------------------------------------------------|--|
| 1.Product<br>Name | multicolor plain blank winter beanie hats |                                                                                                                                                                                       |  |
| 2.Shape           | constructed                               | Unconstructed or any other design or shape                                                                                                                                            |  |
| 3.Material        | custom                                    | Other material: BIO-washed cotton, heavy weight brushed cotton, pigment dyed, Canvas, Polyester, Acrylic and etc                                                                      |  |
| 4.Back<br>Closure | custom                                    | leather back strap with brass, plastic buckle, metal buckle, elastic, self-fabric back strap with metal buckle etc. And other kinds of back strap closure depend on your requirments. |  |
| 5.Visor           | Flat                                      | Soft or Hard Pre-curved                                                                                                                                                               |  |
| 6.Color           | Custom color                              | Standard color available(special colors available on request, based on pantone color card)                                                                                            |  |
| 7.Size            | 58cm                                      | Normally,48cm-55cm for kids,56cm-60cm for adults                                                                                                                                      |  |
| 8.Logo            | 3D embroidery                             | Printing, Heat transfer printing, Applique Embroidery, 3D embroidery leather patch, woven patch, metal patch, felt applique etc.                                                      |  |
| 9.MOQ             | 25pcs/color/design                        |                                                                                                                                                                                       |  |
| 10.Carton<br>Size | 62cm*48cm*36cm                            |                                                                                                                                                                                       |  |

more beanie hats styles, please contact us now