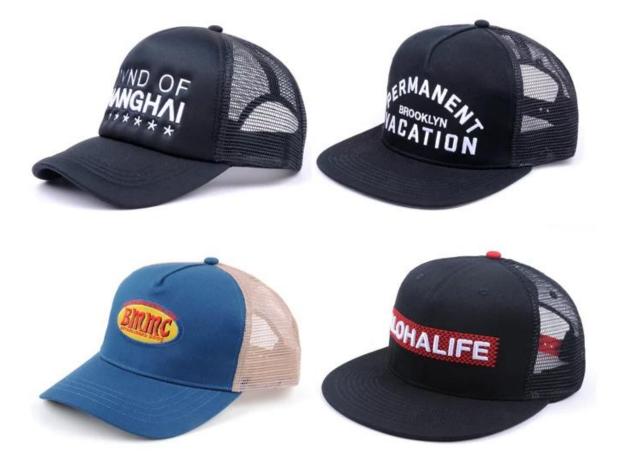

roduction samples                                                    |  |
| • Gender:Women                              | a&Men                                                             |                                                                                                                  |  |
| <ul> <li>Item type:Baseball caps</li> </ul> |                                                                   |                                                                                                                  |  |

- Cotton Blend
- 100% brand new and high quality.
- Material:Cotton Blend
- Suitable for outdoors, sports, baseball and other outdoor activitiesSuitable for outdoors, sports, baseball and other outdoor activities.

## Other trucker cap models you may like





## **Details give quality**

Imported fabrics. Not easy to discolor. Strong scratch resist design, super breathable.

01. Hat designThe hat is made of high-grade materials, and the quality is firm and firm, and the  $\cos t$ 

performance is high.

02. Exquisite printing and dyeing LOGO uses exquisite printing and dyeing technology to draw exquisite and beautiful, highlighting the

brand atmosphere. 03. Adjusting buckle design User-friendly design adjustment buckle can adjust the length of the elastic band according to personal

requirements 04. Precision stitching Made with superb sewing technology. The lines are simple, neat and even.



**3D EMBROIDERY** 



2D EMBROIDERY



WOVEN KABEK PATCH/ PRINT LABEL PATCH



WOVEN LABEL



WOVEN PATCH



LEATHER PATCH



SCREEN PRINTING





A