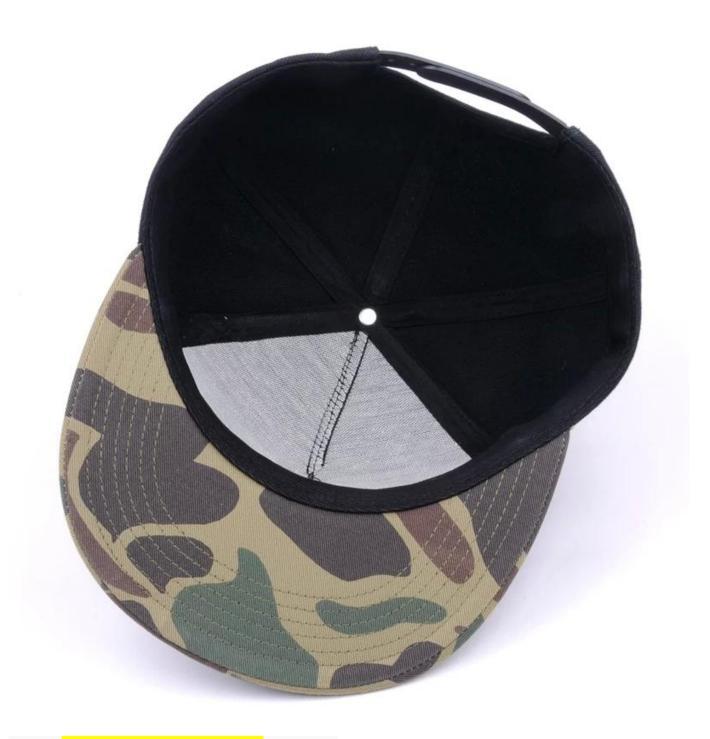

### **Product Details**

This trendy Men's Snapback Flatbill baseball hat freatures a printed visor. It is made of Made of 60% Acrylic, Woven, 30% Polyester, Woven, 10% Wool, Woven for durability.

## mens snapback hats Camouflage painted visor

Made of 60% Acrylic, Woven, 30% Polyester, Woven, 10% Wool, Woven

Snapback Hat

This hat can be used for baseball, softball, or any other sporting activity. It can also be worn as a fashionable accessory

Perfect for both men or women. This hat is fashionable and durable.

Crown: Mid, Closure: Snapback, Fit: Structured

Other <u>Custom Snapbacks Cap</u> approxp(American style flat cap manufacturer china)models that you might like