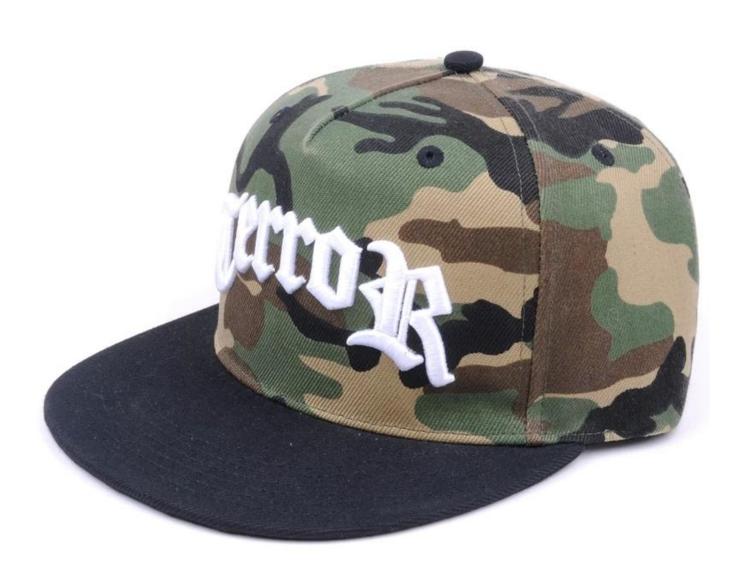

### **Product Details**

This trendy Men's Snapback Flatbill baseball hat freatures a printed visor. It is made of Made of 60% Acrylic, Woven, 30% Polyester, Woven, 10% Wool, Woven for durability.

## mens snapback hats Camouflage painted visor

Made of 60% Acrylic, Woven, 30% Polyester, Woven, 10% Wool, Woven

Snapback Hat

This hat can be used for baseball, softball, or any other sporting activity. It can also be worn as a fashionable accessory

Perfect for both men or women. This hat is fashionable and durable.

Crown: Mid, Closure: Snapback, Fit: Structured

Other <u>Custom Snapbacks Cap</u> approxp(American style flat cap manufacturer china)models that you might like