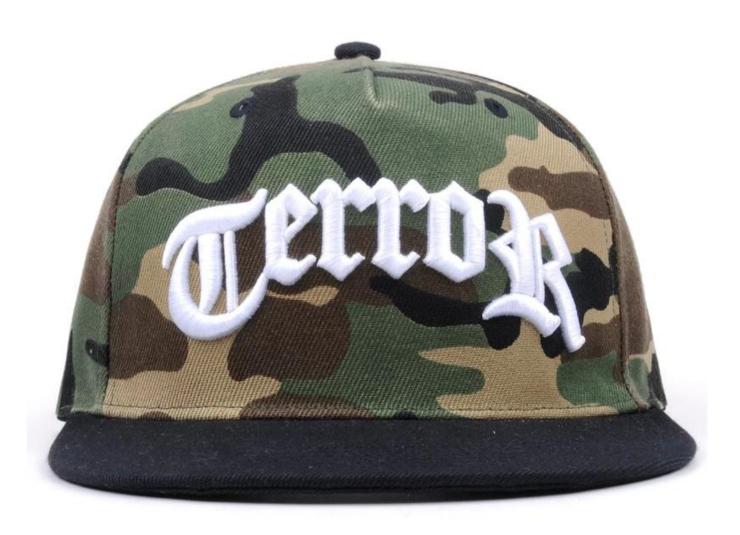

### **Product Details**

This trendy Men's Snapback Flatbill baseball hat freatures a printed visor. It is made of Made of 60% Acrylic, Woven, 30% Polyester, Woven, 10% Wool, Woven for durability.

## mens snapback hats Camouflage painted visor

Made of 60% Acrylic, Woven, 30% Polyester, Woven, 10% Wool, Woven

Snapback Hat

This hat can be used for baseball, softball, or any other sporting activity. It can also be worn as a fashionable accessory

Perfect for both men or women. This hat is fashionable and durable.

Crown: Mid, Closure: Snapback, Fit: Structured

Other <u>Custom Snapbacks Cap</u> approxp(American style flat cap manufacturer china)models that you might like