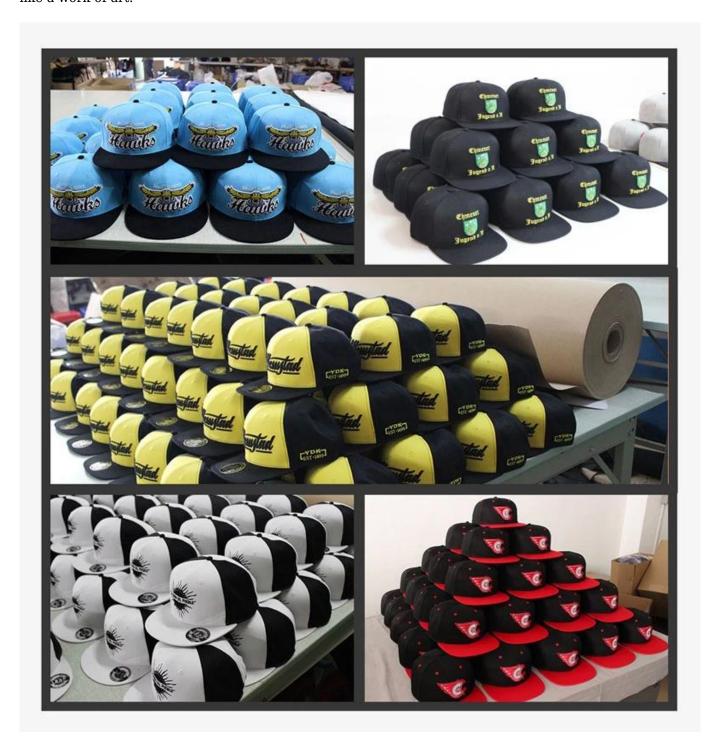

#### **OUR PRODUCTION**

Owning more than 162 employees with 7 employees from purchasing, customization, sewing, embroidery, QC to the final packaging department, our productivity can reach up to 260000 pieces per month.

#### **OUR PRODUCTS**

Neat and vibrant embroidery shows that your logo brand is extraordinary and that different methods for the logo are used to ensure that your caps are a special, skilled craftsmanship that makes your caps look like a work of art.