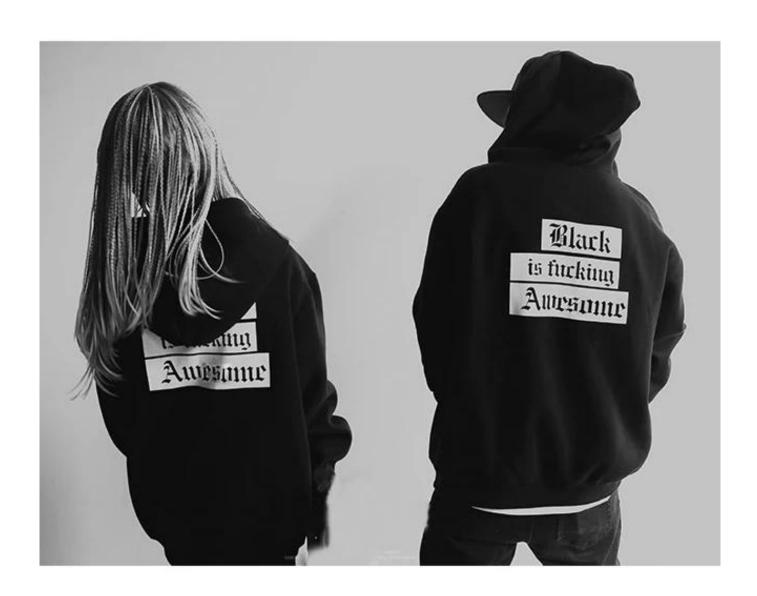

It is our promise to offer our customers excellent service with a competitive price, high quality and punctual delivery time to get mutual benefits together.

| Product name  | Men Casual Autumn Winter Top Hoodies                                                                                                                                            |
|---------------|---------------------------------------------------------------------------------------------------------------------------------------------------------------------------------|
| Gender        | men and women                                                                                                                                                                   |
| Size          | As your request                                                                                                                                                                 |
| Fabric        | Rayon,polyester,spandex                                                                                                                                                         |
| Neck          | 0 neck .V neck Polo neck Mock neck. High neck etc.                                                                                                                              |
| technic       | We can do printings, embroidery, applique/patch, dip-dye, and so on                                                                                                             |
| Payment terms | Paypal,T/T,Western Union,Cash. 30% advance, the balance before delivery                                                                                                         |
| Sample time   | 5-7days                                                                                                                                                                         |
| Delivery time | For 500 pcs,it takes 10-15 days after your confirmation of everything. Noted,this is depanded on the designs&quantity.                                                          |
| Services      | We are always serving our clients with earnest attitude Such as cheap wholesale prices and quick delivery. OEM/ODM accepted                                                     |
| Packing       | One piece in one poly bag, about 200 pieces in one carton. Original packing with tags and labels Carton size is 80cm'50cm'50cm. Also, package do as customers requirement is OK |