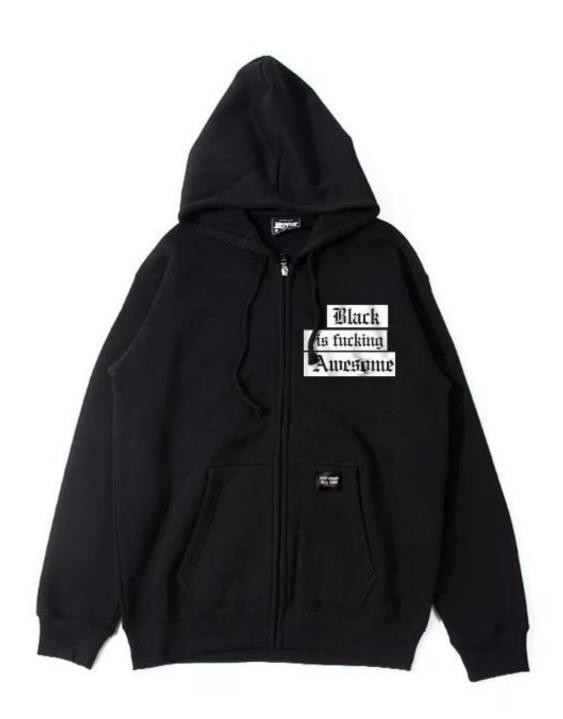

It is our promise to offer our customers excellent service with a competitive price, high quality and punctual delivery time to get mutual benefits together.

| Product name  | Men Casual Autumn Winter Top Hoodies                                                                                                                                            |
|---------------|---------------------------------------------------------------------------------------------------------------------------------------------------------------------------------|
| Gender        | men and women                                                                                                                                                                   |
| Size          | As your request                                                                                                                                                                 |
| Fabric        | Rayon,polyester,spandex                                                                                                                                                         |
| Neck          | 0 neck .V neck Polo neck Mock neck. High neck etc.                                                                                                                              |
| technic       | We can do printings, embroidery, applique/patch, dip-dye, and so on                                                                                                             |
| Payment terms | Paypal,T/T,Western Union,Cash. 30% advance, the balance before delivery                                                                                                         |
| Sample time   | 5-7days                                                                                                                                                                         |
| Delivery time | For 500 pcs,it takes 10-15 days after your confirmation of everything. Noted,this is depanded on the designs&quantity.                                                          |
| Services      | We are always serving our clients with earnest attitude Such as cheap wholesale prices and quick delivery. OEM/ODM accepted                                                     |
| Packing       | One piece in one poly bag, about 200 pieces in one carton. Original packing with tags and labels Carton size is 80cm'50cm'50cm. Also, package do as customers requirement is OK |