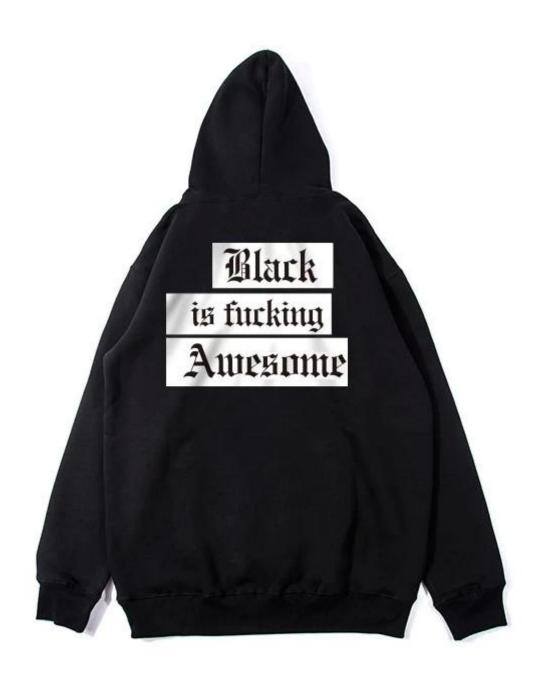

It is our promise to offer our customers excellent service with a competitive price, high quality and punctual delivery time to get mutual benefits together.

| Product name  | Men Casual Autumn Winter Top Hoodies                                                                                                                                            |
|---------------|---------------------------------------------------------------------------------------------------------------------------------------------------------------------------------|
| Gender        | men and women                                                                                                                                                                   |
| Size          | As your request                                                                                                                                                                 |
| Fabric        | Rayon,polyester,spandex                                                                                                                                                         |
| Neck          | 0 neck .V neck Polo neck Mock neck. High neck etc.                                                                                                                              |
| technic       | We can do printings, embroidery, applique/patch, dip-dye, and so on                                                                                                             |
| Payment terms | Paypal,T/T,Western Union,Cash. 30% advance, the balance before delivery                                                                                                         |
| Sample time   | 5-7days                                                                                                                                                                         |
| Delivery time | For 500 pcs,it takes 10-15 days after your confirmation of everything. Noted,this is depanded on the designs&quantity.                                                          |
| Services      | We are always serving our clients with earnest attitude Such as cheap wholesale prices and quick delivery. OEM/ODM accepted                                                     |
| Packing       | One piece in one poly bag, about 200 pieces in one carton. Original packing with tags and labels Carton size is 80cm'50cm'50cm. Also, package do as customers requirement is OK |