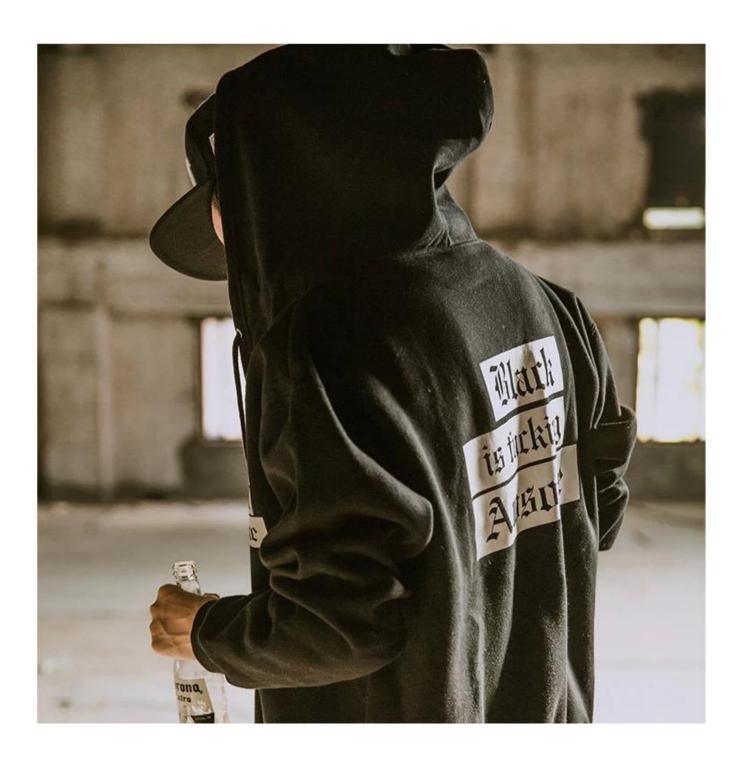

It is our promise to offer our customers excellent service with a competitive price, high quality and punctual delivery time to get mutual benefits together.

| Product name  | Men Casual Autumn Winter Top Hoodies                                                                                                                                            |
|---------------|---------------------------------------------------------------------------------------------------------------------------------------------------------------------------------|
| Gender        | men and women                                                                                                                                                                   |
| Size          | As your request                                                                                                                                                                 |
| Fabric        | Rayon,polyester,spandex                                                                                                                                                         |
| Neck          | 0 neck .V neck Polo neck Mock neck. High neck etc.                                                                                                                              |
| technic       | We can do printings, embroidery, applique/patch, dip-dye, and so on                                                                                                             |
| Payment terms | Paypal,T/T,Western Union,Cash. 30% advance, the balance before delivery                                                                                                         |
| Sample time   | 5-7days                                                                                                                                                                         |
| Delivery time | For 500 pcs,it takes 10-15 days after your confirmation of everything. Noted,this is depanded on the designs&quantity.                                                          |
| Services      | We are always serving our clients with earnest attitude Such as cheap wholesale prices and quick delivery. OEM/ODM accepted                                                     |
| Packing       | One piece in one poly bag, about 200 pieces in one carton. Original packing with tags and labels Carton size is 80cm'50cm'50cm. Also, package do as customers requirement is OK |