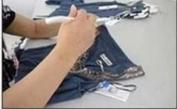

### Ironning

Ironning process can keep the T shirt smooth, control the sizes of the cloth in order to meet your requirements.