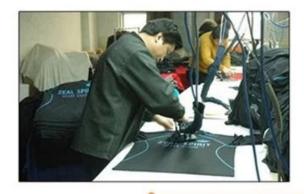

### Ironning

Ironning process can keep the T shirt smooth, control the sizes of the cloth in order to meet your requirements.