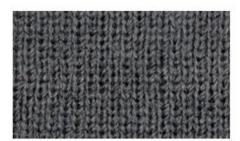

#### 2. CHOOSE YOUR KNIT STYLE

Our Beanies are knit together in several patterns. Choose the one that best fits your style and design.

TIGHT KNIT ACRYLIC LIGHT-WEIGHT, SOFT, AND TIGHTLY KNIT

RIBBED SOFT ACRYLIC YARN WOVEN WITH DISTINCT RIBS

WAFFLE ACRYLIC STYLE WOVEN WITH AN SQUARE-LIKE WAFFLE PATTERN

MARLED TWO CONTRASTING YARNS WOVEN TOGETHER

WOOL SOFT, WARM, HEAVY AND THICKLY WOVEN