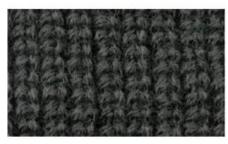

#### 2. CHOOSE YOUR KNIT STYLE

Our Beanies are knit together in several patterns. Choose the one that best fits your style and design.

TIGHT KNIT ACRYLIC LIGHT-WEIGHT, SOFT, AND TIGHTLY KNIT

RIBBED SOFT ACRYLIC YARN WOVEN WITH DISTINCT RIBS

WAFFLE ACRYLIC STYLE WOVEN WITH AN SQUARE-LIKE WAFFLE PATTERN

MARLED TWO CONTRASTING YARNS WOVEN TOGETHER

WOOL SOFT, WARM, HEAVY AND THICKLY WOVEN