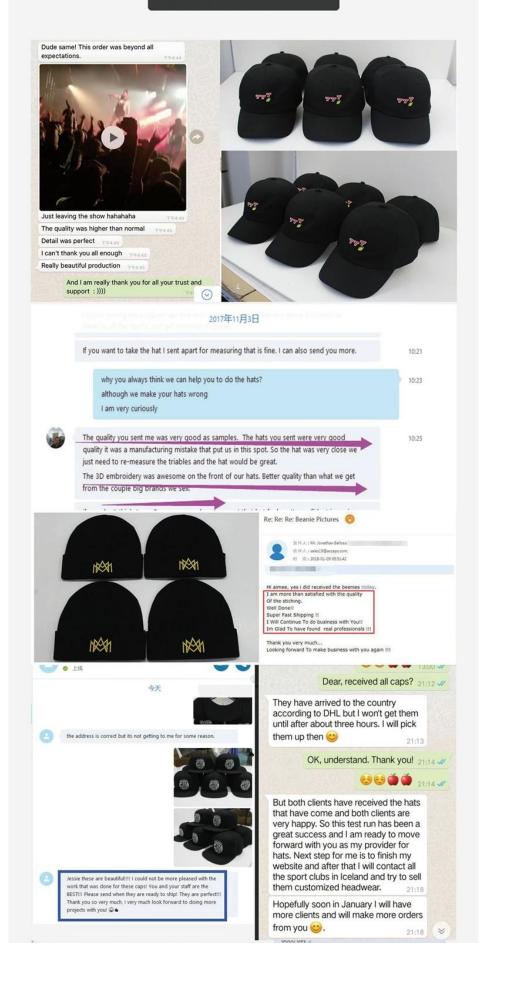

ZE AND SHAPE MAY VARY



RUBBER PRINT

#### 4. CHOOSE YOUR ADD-ONS

Our Beanies are knit from three materials: acrylic yarn, wool, and polyester. Choose the one that best fits your style and design.



POMPOM BALL



**BLUETOOTH PATCH** 



FLEECE LINING



WASHING LABEL

Good factory Supplier save your time and money, help you to win market. We clome to contact us for more details!

**Company Information** 

# **OUR FACTORY**

We have our own assembly lines of making caps&hats.

**AUNG CROWN** 









### **Exhibition**

Every year we attend trade show to introduce our new products,make new connections with our clients and increase our sales. We can learn anything new,keep our eyes in competition and improve our brand's image.



## Packing



**Buyer Feedback** 

## **GOOD FEEDBACK**