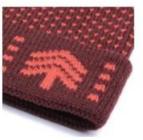

#### 2. CHOOSE YOUR KNIT STYLE

Our Beanies are knit together in several patterns. Choose the one that best fits your style and design.

TIGHT KNIT ACRYLIC LIGHT-WEIGHT, SOFT, AND TIGHTLY KNIT

RIBBED SOFT ACRYLIC YARN WOVEN WITH DISTINCT RIBS

WAFFLE ACRYLIC STYLE WOVEN WITH AN SQUARE-LIKE WAFFLE PATTERN

MARLED TWO CONTRASTING YARNS WOVEN TOGETHER

WOOL SOFT, WARM, HEAVY AND THICKLY WOVEN

JACQUARD KNIT
WOVEN TEXT OR GRAPHICS
ALLOWS FOR CREATIVITY

PINCH TAG WOVEN | SIZE AND SHAPE MAY VARY

RUBBER PRINT