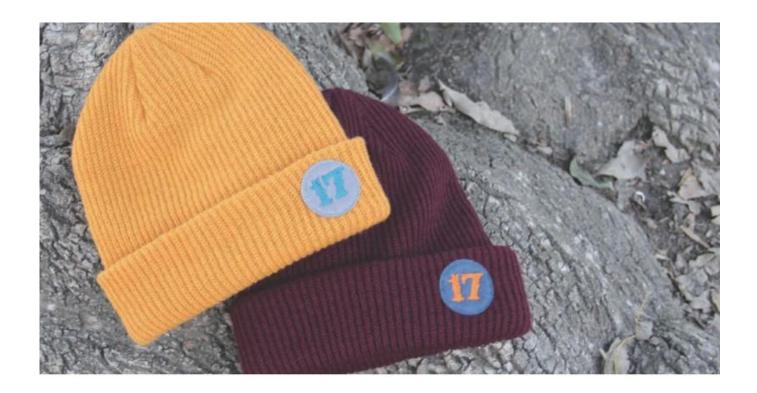

#### Man Women Blank Custom Knit Wamr Beanie Winter Hat

- 50 PIECES MINIMUM PER STYLE
- EXTERIOR TAG/LABEL INCLUDED
- FREE ARTWORK PORTFOLIOS
- 4-6 WEEK TURN-AROUNDS
- COMPLETELY CUSTOM FROM THE GROUND UP

#### **Product Description**

| Item           | content                                            | optional                                   |  |  |  |
|----------------|----------------------------------------------------|--------------------------------------------|--|--|--|
| 1.Product Name | Man Women Blank Custom Knit Wamr Beanie Winter Hat |                                            |  |  |  |
| 2.Shape        | constructed                                        | Unconstructed or any other design or shape |  |  |  |