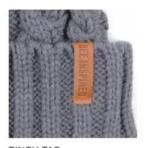

EMBROIDERY
EMBROIDERED DIRECTLY
ONTO FABRIC

WOVEN LABEL HIGH LEVEL OF DETAIL | SEWN DIRECTLY TO FABRIC

WOVEN LABEL &
MERROWED EDGE
HIGH DETAIL |
RAISED MERROWED EDGING

EMBROIDERED PATCH 100% EMBROIDERED PATCH | MERROWED EDGE

JACQUARD KNIT
WOVEN TEXT OR GRAPHICS
ALLOWS FOR CREATIVITY

PINCH TAG WOVEN | SIZE AND SHAPE MAY VARY

RUBBER PRINT