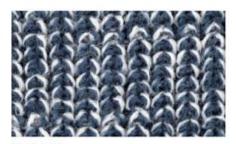

#### 2. CHOOSE YOUR KNIT STYLE

Our Beanies are knit together in several patterns. Choose the one that best fits your style and design.

TIGHT KNIT ACRYLIC LIGHT-WEIGHT, SOFT, AND TIGHTLY KNIT

RIBBED SOFT ACRYLIC YARN WOVEN WITH DISTINCT RIBS

WAFFLE ACRYLIC STYLE WOVEN WITH AN SQUARE-LIKE WAFFLE PATTERN

MARLED TWO CONTRASTING YARNS WOVEN TOGETHER

WOOL SOFT, WARM, HEAVY AND THICKLY WOVEN