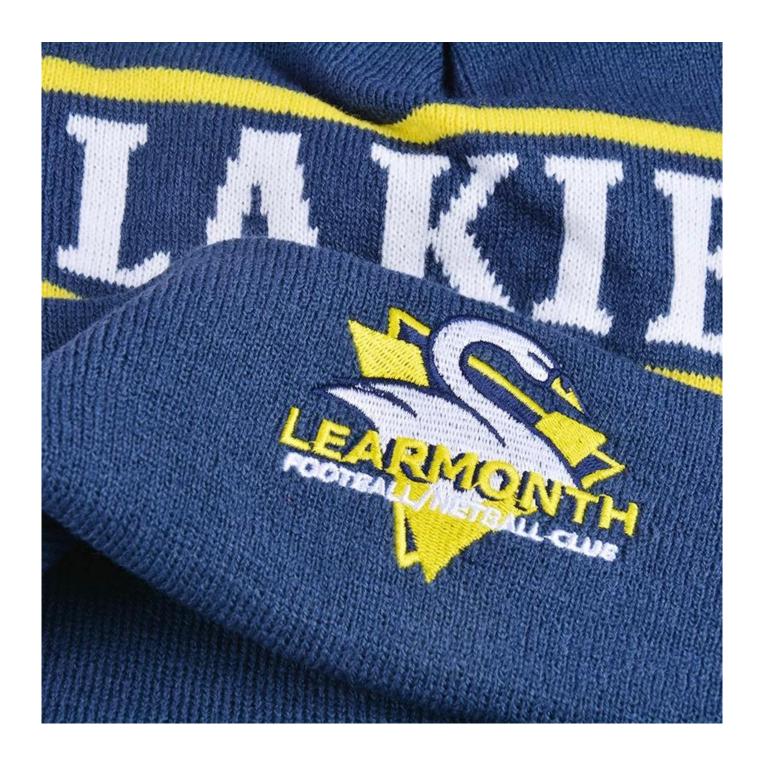

#### 3. PERSONALIZE YOUR LOGO

Customize your beanie with your personal branding or artwork. Choose from any of these styles and get creative with your design.

SUEDE/LEATHER
FULLY STAMPED LEATHER
OR SUEDE

EMBROIDERY
EMBROIDERED DIRECTLY
ONTO FABRIC

WOVEN LABEL HIGH LEVEL OF DETAIL | SEWN DIRECTLY TO FABRIC

WOVEN LABEL &
MERROWED EDGE
HIGH DETAIL |
RAISED MERROWED EDGING

EMBROIDERED PATCH 100% EMBROIDERED PATCH | MERROWED EDGE