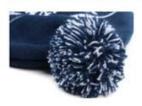

#### 4. CHOOSE YOUR ADD-ONS

Our Beanies are knit from three materials: acrylic yarn, wool, and polyester. Choose the one that best fits your style and design.

POMPOM BALL

**BLUETOOTH PATCH** 

FLEECE LINING