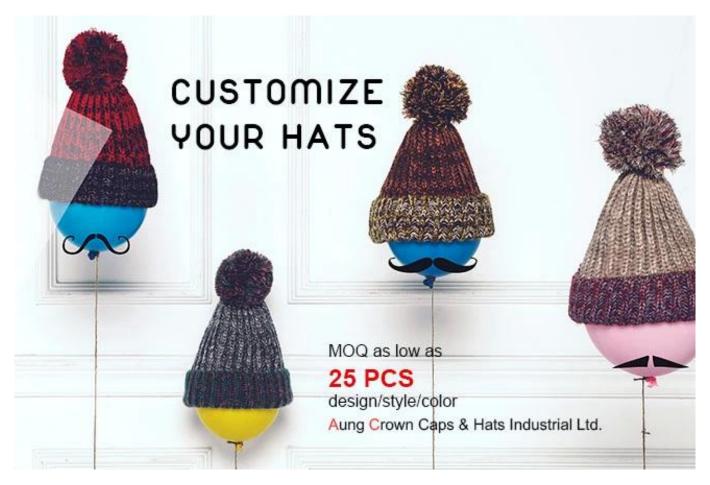

### Jacquard Knit Pom Beanie hats

First let's listen what our customer say about our products.

| Item              | content                       | optional                                                                                                                                                                              |
|-------------------|-------------------------------|---------------------------------------------------------------------------------------------------------------------------------------------------------------------------------------|
| 1.Product<br>Name | Jacquard Knit Pom Beanie hats |                                                                                                                                                                                       |
| 2.Shape           | constructed                   | Unconstructed or any other design or shape                                                                                                                                            |
| 3.Material        | custom                        | Other material: BIO-washed cotton, heavy weight brushed cotton, pigment dyed, Canvas, Polyester, Acrylic and etc                                                                      |
| 4.Back<br>Closure | custom                        | leather back strap with brass, plastic buckle, metal buckle, elastic, self-fabric back strap with metal buckle etc. And other kinds of back strap closure depend on your requirments. |
| 5.Visor           | Flat                          | Soft or Hard Pre-curved                                                                                                                                                               |
| 6.Color           | Custom color                  | Standard color available(special colors available on request, based on pantone color card)                                                                                            |
| 7.Size            | 58cm                          | Normally,48cm-55cm for kids,56cm-60cm for adults                                                                                                                                      |
| 8.Logo            | 3D embroidery                 | Printing, Heat transfer printing, Applique Embroidery, 3D embroidery leather patch, woven patch, metal patch, felt applique etc.                                                      |
| 9.MOQ             | 25pcs/color/design            |                                                                                                                                                                                       |
| 10.Carton<br>Size | 62cm*48cm*36cm                |                                                                                                                                                                                       |

more beanie hats styles, please contact us now