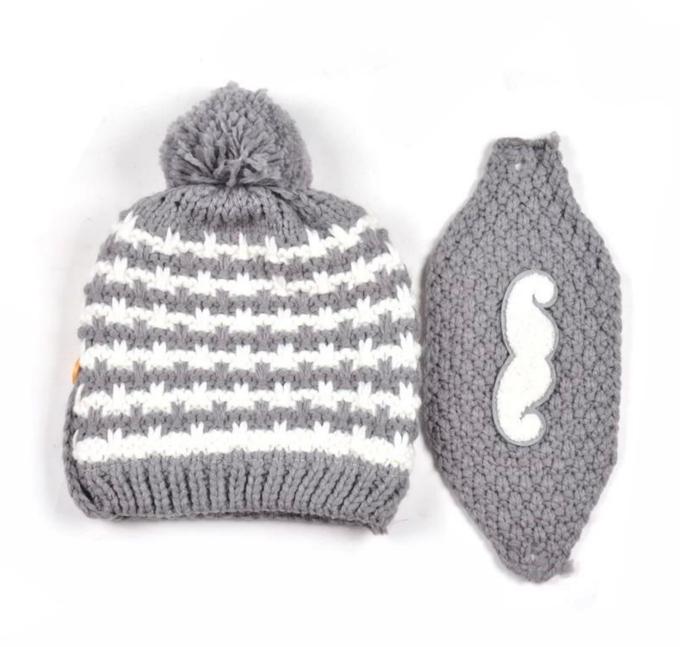

# Exquisite three-dimensional embroidery process

- 1: Three-dimensional embroidery, the edge line is clear and burr-free
- 2: Double-layer superimposed embroidery technology, exquisite and quality

## In-cap brand imprint

Special brand printing and woven labels in the hat will bring you more quality and see the truth in the details.