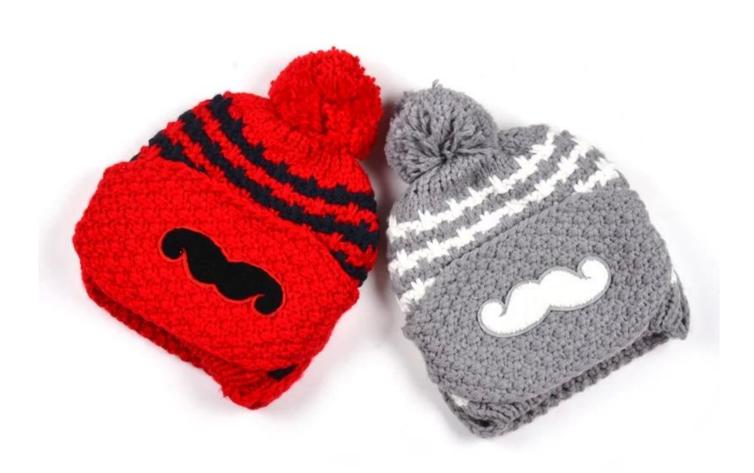

# Exquisitely contoured ha(<u>Jacquard Knit Pom Beanie hats</u>)

- 1: The hat type is tough and smooth.
- 2: Strict structure, fine workmanship

### Made of wool-blend fabric

- 1:20% wool, 80% polyester, wool blend fabric
- 2: It has a better profile. The face is half-feeling, soft, fluffy and elastic.
- 3: The wool-blend fabric has a bright spot in the sunlight and the grain is clearer.