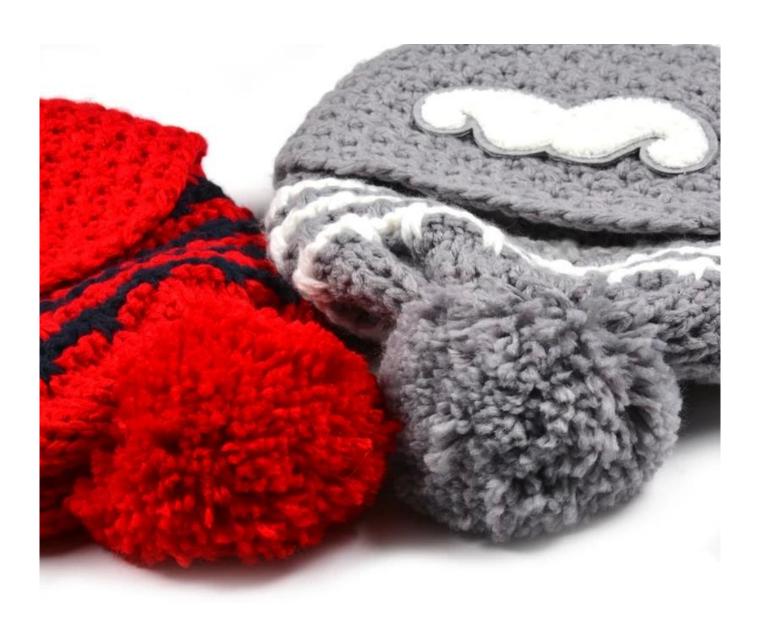

### Made of wool-blend fabric

- 1:20% wool, 80% polyester, wool blend fabric
- 2: It has a better profile. The face is half-feeling, soft, fluffy and elastic.
- 3: The wool-blend fabric has a bright spot in the sunlight and the grain is clearer.