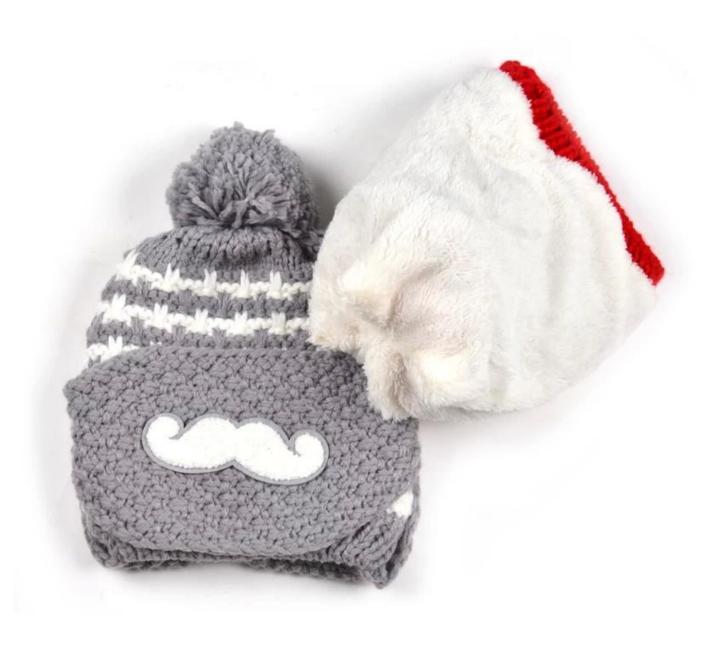

### Made of wool-blend fabric

- 1:20% wool, 80% polyester, wool blend fabric
- 2: It has a better profile. The face is half-feeling, soft, fluffy and elastic.
- 3: The wool-blend fabric has a bright spot in the sunlight and the grain is clearer.