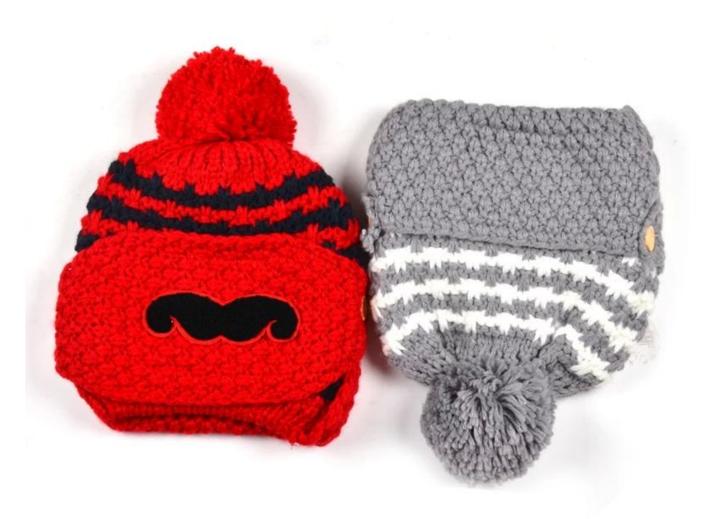

# Exquisitely contoured ha(<u>Jacquard Knit Pom Beanie hats</u>)

- 1: The hat type is tough and smooth.
- 2: Strict structure, fine workmanship

### Made of wool-blend fabric

- 1:20% wool, 80% polyester, wool blend fabric
- 2: It has a better profile. The face is half-feeling, soft, fluffy and elastic.
- 3: The wool-blend fabric has a bright spot in the sunlight and the grain is clearer.