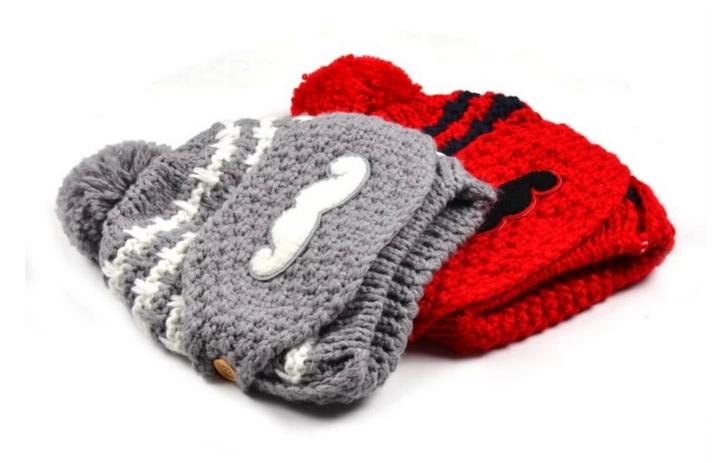

# Exquisitely contoured ha(<u>Jacquard Knit Pom Beanie hats</u>)

- 1: The hat type is tough and smooth.
- 2: Strict structure, fine workmanship

### Made of wool-blend fabric

- 1:20% wool, 80% polyester, wool blend fabric
- 2: It has a better profile. The face is half-feeling, soft, fluffy and elastic.
- 3: The wool-blend fabric has a bright spot in the sunlight and the grain is clearer.

# Exquisite three-dimensional embroidery process

- 1: Three-dimensional embroidery, the edge line is clear and burr-free
- 2: Double-layer superimposed embroidery technology, exquisite and quality