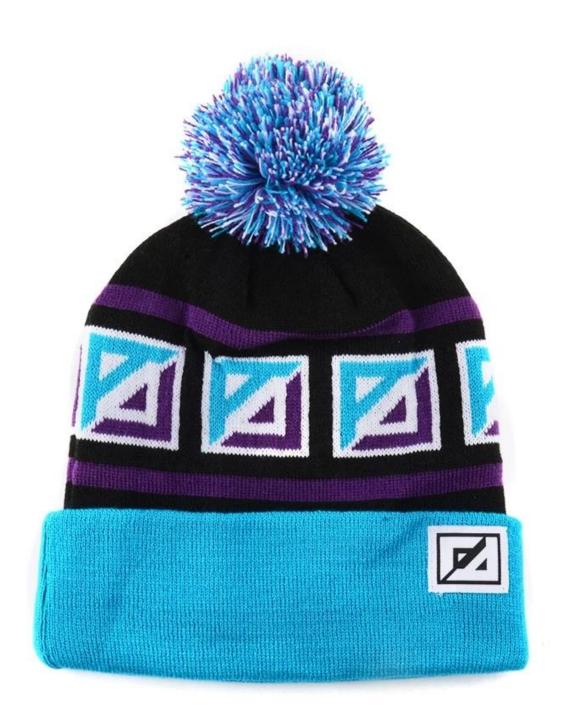

#### **Product Description**

| Item                   | mens beanies                                                                                          |  |  |  |
|------------------------|-------------------------------------------------------------------------------------------------------|--|--|--|
| Material               | Hot Knitted Acrylic Jacquard Sport Beanie                                                             |  |  |  |
| Size                   | For Kids Or Adults custom size                                                                        |  |  |  |
| Style                  | <ul><li>Normal Style;</li><li>With folded bottom no pom;</li><li>With folded bottom and pom</li></ul> |  |  |  |
| Color                  | Stock Caddice Color Or Custom Color                                                                   |  |  |  |
| Artwork                | PDF, PSD, AI, CDR, JPG, TIFF, EPS                                                                     |  |  |  |
| Logo Process           | Jacquard, Embroidery, Printing                                                                        |  |  |  |
| Product target market: | Customized For Advertising & Football Fans                                                            |  |  |  |
| MOQ                    | 100pcs/500pcs                                                                                         |  |  |  |
| Triat                  | High-colored, Washable, High Cost Performance, Excellent for Keeping Warm                             |  |  |  |

JACQUARD KNIT
WOVEN TEXT OR GRAPHICS
ALLOWS FOR CREATIVITY

PINCH TAG WOVEN | SIZE AND SHAPE MAY VARY

RUBBER PRINT