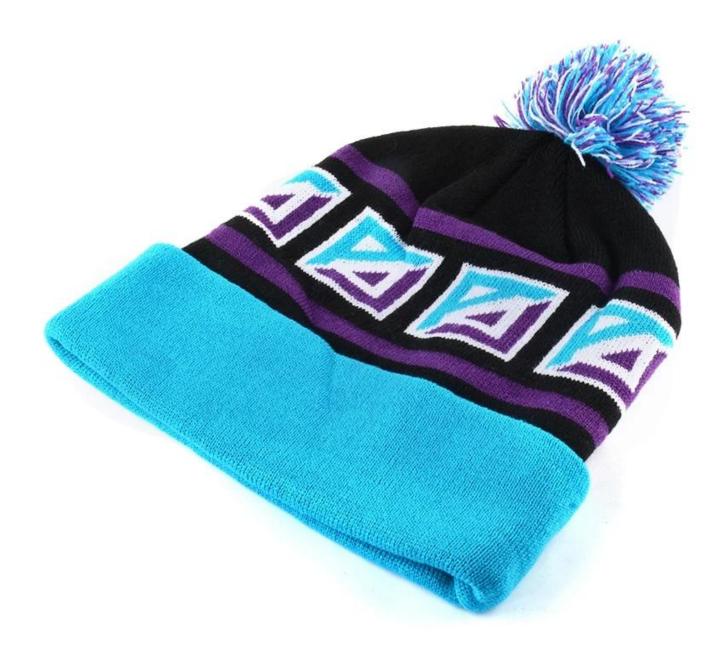

#### **Product Description**

| Item                   | mens beanies                                                                                          |  |  |  |
|------------------------|-------------------------------------------------------------------------------------------------------|--|--|--|
| Material               | Hot Knitted Acrylic Jacquard Sport Beanie                                                             |  |  |  |
| Size                   | For Kids Or Adults custom size                                                                        |  |  |  |
| Style                  | <ul><li>Normal Style;</li><li>With folded bottom no pom;</li><li>With folded bottom and pom</li></ul> |  |  |  |
| Color                  | Stock Caddice Color Or Custom Color                                                                   |  |  |  |
| Artwork                | PDF, PSD, AI, CDR, JPG, TIFF, EPS                                                                     |  |  |  |
| Logo Process           | Jacquard, Embroidery, Printing                                                                        |  |  |  |
| Product target market: | Customized For Advertising & Football Fans                                                            |  |  |  |
| MOQ                    | 100pcs/500pcs                                                                                         |  |  |  |
| Triat                  | High-colored, Washable, High Cost Performance, Excellent for Keeping Warm                             |  |  |  |