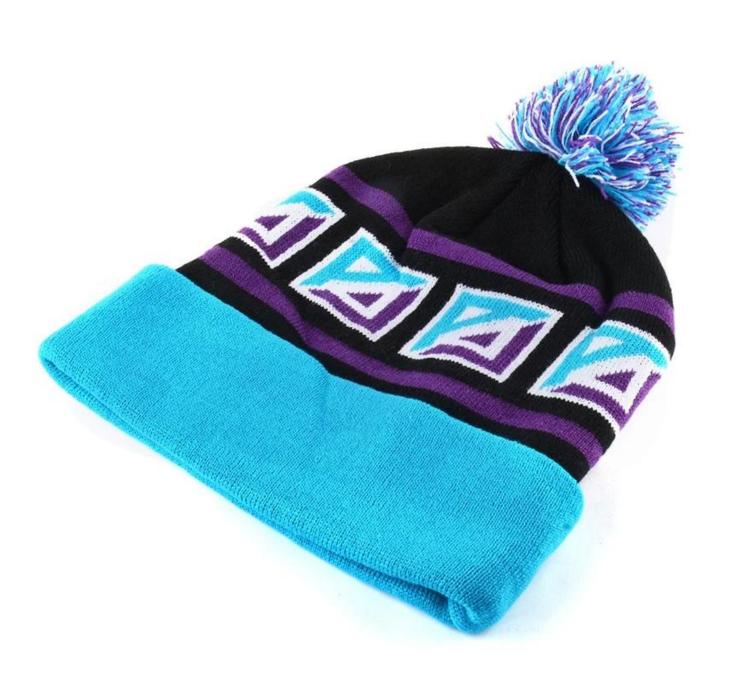

#### **Product Description**

| Item                   | mens beanies                                                                                          |  |  |  |
|------------------------|-------------------------------------------------------------------------------------------------------|--|--|--|
| Material               | Hot Knitted Acrylic Jacquard Sport Beanie                                                             |  |  |  |
| Size                   | For Kids Or Adults custom size                                                                        |  |  |  |
| Style                  | <ul><li>Normal Style;</li><li>With folded bottom no pom;</li><li>With folded bottom and pom</li></ul> |  |  |  |
| Color                  | Stock Caddice Color Or Custom Color                                                                   |  |  |  |
| Artwork                | PDF, PSD, AI, CDR, JPG, TIFF, EPS                                                                     |  |  |  |
| Logo Process           | Jacquard, Embroidery, Printing                                                                        |  |  |  |
| Product target market: | Customized For Advertising & Football Fans                                                            |  |  |  |
| MOQ                    | 100pcs/500pcs                                                                                         |  |  |  |
| Triat                  | High-colored, Washable, High Cost Performance, Excellent for Keeping Warm                             |  |  |  |

JACQUARD KNIT
WOVEN TEXT OR GRAPHICS
ALLOWS FOR CREATIVITY

PINCH TAG WOVEN | SIZE AND SHAPE MAY VARY

RUBBER PRINT