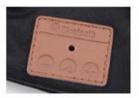

#### 3. PERSONALIZE YOUR LOGO

Customize your beanie with your personal branding or artwork. Choose from any of these styles and get creative with your design.

SUEDE/LEATHER
FULLY STAMPED LEATHER
OR SUEDE