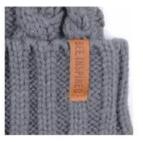

#### 2. CHOOSE YOUR KNIT STYLE

Our Beanies are knit together in several patterns. Choose the one that best fits your style and design.

TIGHT KNIT ACRYLIC LIGHT-WEIGHT, SOFT, AND TIGHTLY KNIT

RIBBED SOFT ACRYLIC YARN WOVEN WITH DISTINCT RIBS

WAFFLE ACRYLIC STYLE WOVEN WITH AN SQUARE-LIKE WAFFLE PATTERN

MARLED TWO CONTRASTING YARNS WOVEN TOGETHER

WOOL SOFT, WARM, HEAVY AND THICKLY WOVEN