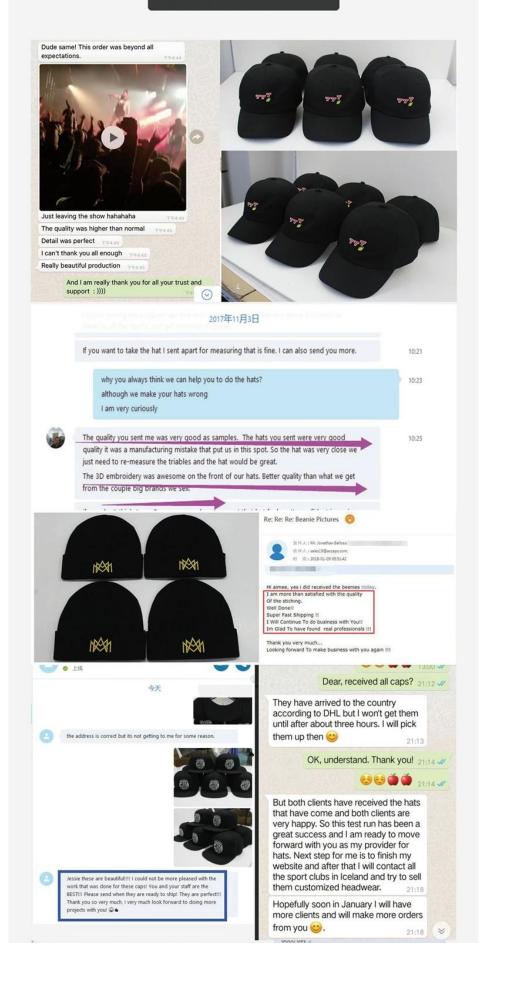

H TAG WOVEN | SIZE AND SHAPE MAY VARY



RUBBER PRINT

#### 4. CHOOSE YOUR ADD-ONS

Our Beanies are knit from three materials: acrylic yarn, wool, and polyester. Choose the one that best fits your style and design.



POMPOM BALL



BLUETOOTH PATCH



FLEECE LINING



WASHING LABEL

Good factory Supplier save your time and money, help you to win market. We clome to contact us for more details!

Company Information

# **OUR FACTORY**

We have our own assembly lines of making caps&hats.

**AUNG CROWN** 









## **Exhibition**

Every year we attend trade show to introduce our new products,make new connections with our clients and increase our sales. We can learn anything new,keep our eyes in competition and improve our brand's image.



## Packing



Buyer Feedback

## **GOOD FEEDBACK**