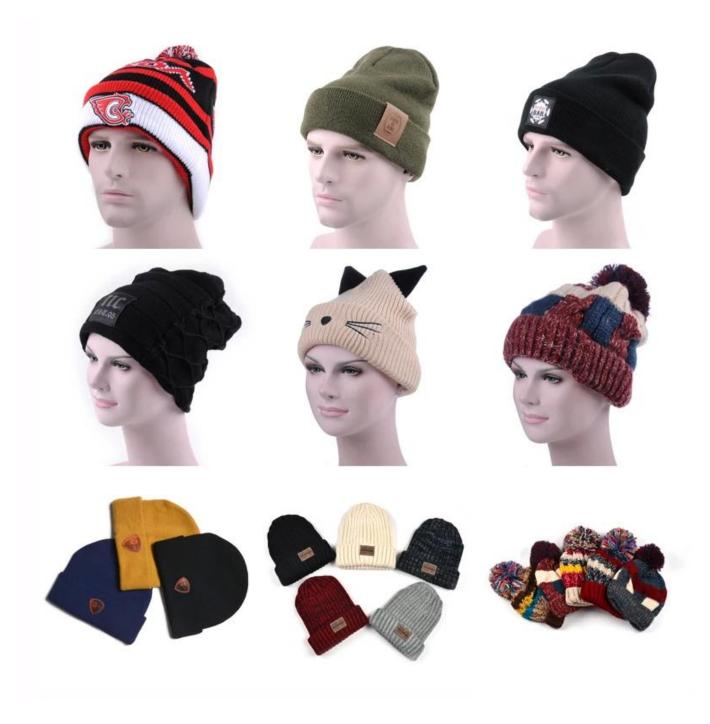

|  |  |  |
| Triat                  | High-colored, Washable, High Cost Performance, Excellent for Keeping Warm                             |  |  |  |











## Why choose us

- 1,Better price and better quality
- 2,Personalized/Customized design
- 3, Personalized/Customized packing

### **Warranty Service**

We 100% Gurantee your Satisfaction on all of our products

- 1.feedback us if there are any problem, we will solve it ASAP.
- 2. This items comes with 3 months warranty. Equivalent replacements can be provided with shipment of your next order if the products are broken for inartificial factors; however photos are needed for us to find the factors of damaging them.
- 3. Shipping and handling fees are not refundable for return or exchange items.

#### **Related Products**



#### 2. CHOOSE YOUR KNIT STYLE

Our Beanies are knit together in several patterns. Choose the one that best fits your style and design.



TIGHT KNIT ACRYLIC LIGHT-WEIGHT, SOFT, AND TIGHTLY KNIT



RIBBED SOFT ACRYLIC YARN WOVEN WITH DISTINCT RIBS



WAFFLE ACRYLIC STYLE WOVEN WITH AN SQUARE-LIKE WAFFLE PATTERN



MARLED TWO CONTRASTING YARNS WOVEN TOGETHER



WOOL SOFT, WARM, HEAVY AND THICKLY WOVEN



#### 3. PERSONALIZE YOUR LOGO

Customize your beanie with your personal branding or artwork. Choose from any of these styles and get creative with your design.



SUEDE/LEATHER
FULLY STAMPED LEATHER
OR SUEDE



EMBROIDERY
EMBROIDERED DIRECTLY
ONTO FABRIC



WOVEN LABEL HIGH LEVEL OF DETAIL | SEWN DIRECTLY TO FABRIC



WOVEN LABEL &
MERROWED EDGE
HIGH DETAIL |
RAISED MERROWED EDGING



EMB