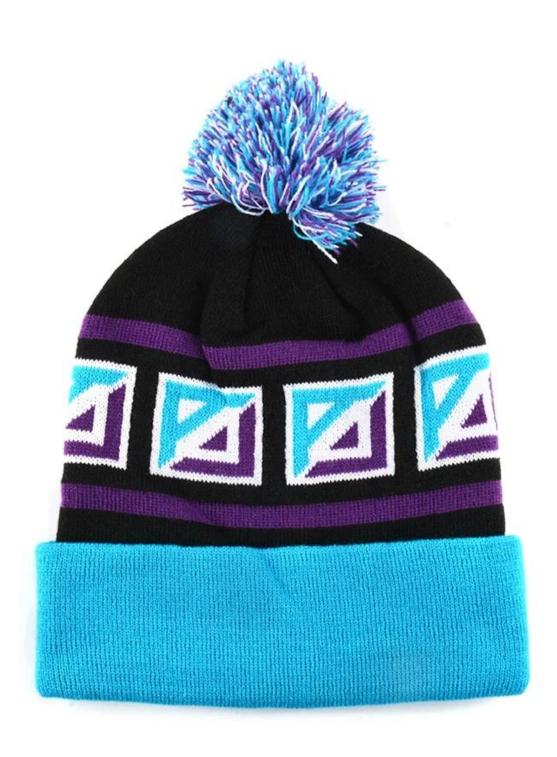

#### **Product Description**

| Item                   | mens beanies                                                                                          |  |  |  |
|------------------------|-------------------------------------------------------------------------------------------------------|--|--|--|
| Material               | Hot Knitted Acrylic Jacquard Sport Beanie                                                             |  |  |  |
| Size                   | For Kids Or Adults custom size                                                                        |  |  |  |
| Style                  | <ul><li>Normal Style;</li><li>With folded bottom no pom;</li><li>With folded bottom and pom</li></ul> |  |  |  |
| Color                  | Stock Caddice Color Or Custom Color                                                                   |  |  |  |
| Artwork                | PDF, PSD, AI, CDR, JPG, TIFF, EPS                                                                     |  |  |  |
| Logo Process           | Jacquard, Embroidery, Printing                                                                        |  |  |  |
| Product target market: | Customized For Advertising & Football Fans                                                            |  |  |  |
| MOQ                    | 100pcs/500pcs                                                                                         |  |  |  |
| Triat                  | High-colored, Washable, High Cost Performance, Excellent for Keeping Warm                             |  |  |  |

JACQUARD KNIT
WOVEN TEXT OR GRAPHICS
ALLOWS FOR CREATIVITY

PINCH TAG WOVEN | SIZE AND SHAPE MAY VARY

RUBBER PRINT