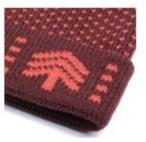

#### 2. CHOOSE YOUR KNIT STYLE

Our Beanies are knit together in several patterns. Choose the one that best fits your style and design.

TIGHT KNIT ACRYLIC LIGHT-WEIGHT, SOFT, AND TIGHTLY KNIT

RIBBED SOFT ACRYLIC YARN WOVEN WITH DISTINCT RIBS

WAFFLE ACRYLIC STYLE WOVEN WITH AN SQUARE-LIKE WAFFLE PATTERN

MARLED TWO CONTRASTING YARNS WOVEN TOGETHER

WOOL SOFT, WARM, HEAVY AND THICKLY WOVEN