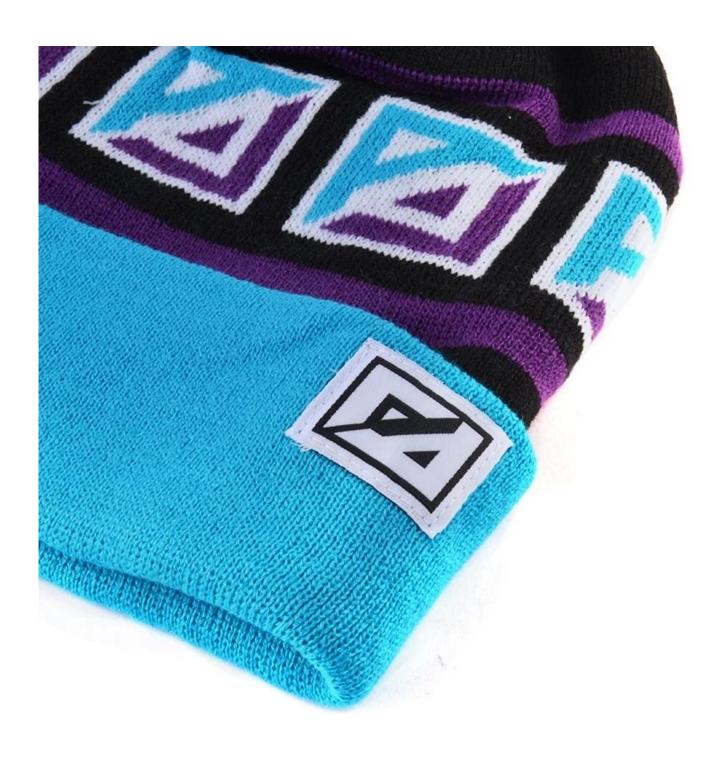

JACQUARD KNIT
WOVEN TEXT OR GRAPHICS
ALLOWS FOR CREATIVITY

PINCH TAG WOVEN | SIZE AND SHAPE MAY VARY

RUBBER PRINT