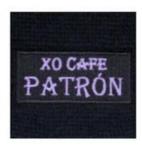

#### 3. PERSONALIZE YOUR LOGO

Customize your beanie with your personal branding or artwork. Choose from any of these styles and get creative with your design.

SUEDE/LEATHER
FULLY STAMPED LEATHER
OR SUEDE

EMBROIDERY
EMBROIDERED DIRECTLY
ONTO FABRIC

WOVEN LABEL HIGH LEVEL OF DETAIL | SEWN DIRECTLY TO FABRIC

WOVEN LABEL &
MERROWED EDGE
HIGH DETAIL |
RAISED MERROWED EDGING

EMBROIDERED PATCH 100% EMBROIDERED PATCH | MERROWED EDGE