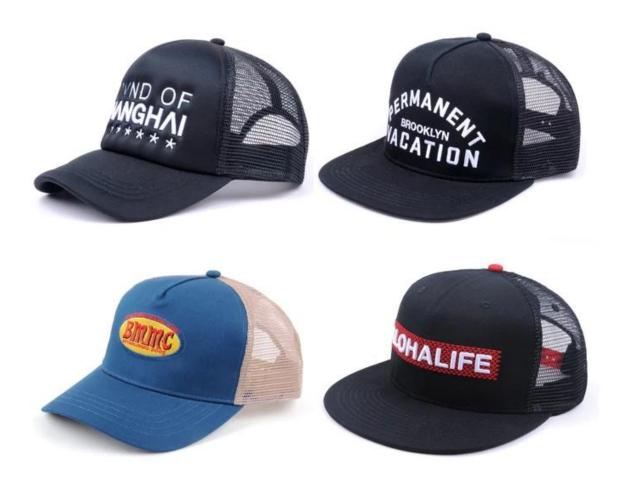

the requirements of the European and American markets. All materials are environmentally friendly and will not do so

damage the skin. Feel free to adjust.

Other trucker cap models that you might like