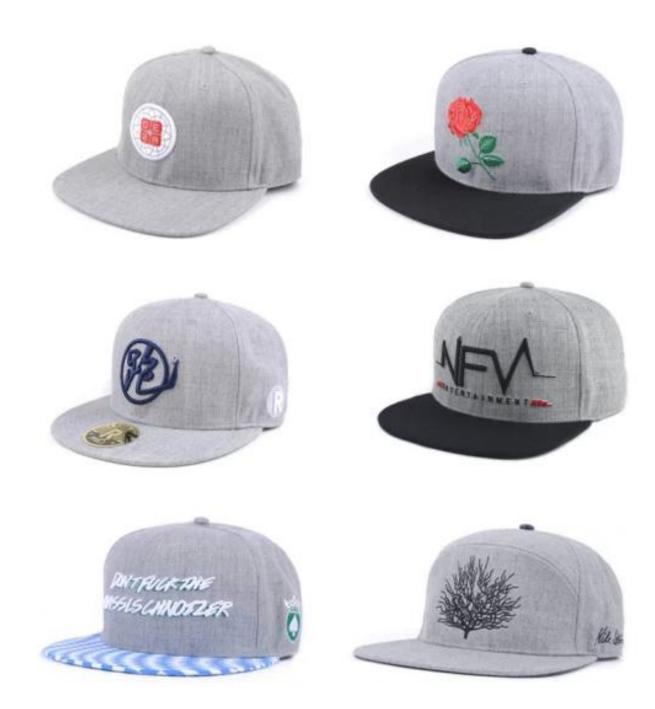

# wait for your positive assessment and thank you for your consideration.

| G. 1                    |                                                                                                                                                                                                 |
|-------------------------|-------------------------------------------------------------------------------------------------------------------------------------------------------------------------------------------------|
| Style:                  | custom embroidery snapback cap                                                                                                                                                                  |
| Form                    | Unconstrued or a different design or other shape.                                                                                                                                               |
| IIIVIATATIAI: I         | Cotton twill, acrylic, polyester, nylon, washed cotton, heavyweight brushed cotton, dyed pigment, canvas ect                                                                                    |
|                         | Embroidery, printing, heat transfer printing, normal embossing, woven badge, sequins, metal badge, applique, ect.                                                                               |
| Back closure:           | leather belt back with brass, plastic buckle, metal buckle, elastic, back strap with homemade material with metal buckle etc. And other types of closure of the back strap depend on your need. |
| Visor                   | Flat or curved, soft or hard curved.                                                                                                                                                            |
| sweatband:              | Packed (customized)                                                                                                                                                                             |
| eyes:                   | one eye per size (customized)                                                                                                                                                                   |
| Size:                   | Normally, 48cm-55cm for children, 56cm-60cm for adults.                                                                                                                                         |
| colour:                 | Standard color available, special color based on pantone color chart.                                                                                                                           |
| Packing up:             | 25pcs / polybag / inner box, 100pcs / carton (or packing as your requirements)                                                                                                                  |
| MOQ:                    | ≥1pcs                                                                                                                                                                                           |
| Probation:              | 4-7days after we have received your sample fee                                                                                                                                                  |
| Sample price:           | USD 30-50 \$ each. we will return the sample fee to you once you place order.                                                                                                                   |
| Delivery:               | About 30 days after confirmed order or approved sample                                                                                                                                          |
| production<br>Capacity: | 60, 000-120, 000PCS per month                                                                                                                                                                   |

#### **OUR PRODUCTS**

Neat and vibrant embroidery shows that your logo brand is extraordinary and that different methods for the logo are used to ensure that your caps are a special, skilled craftsmanship that makes your caps look like a work of art.