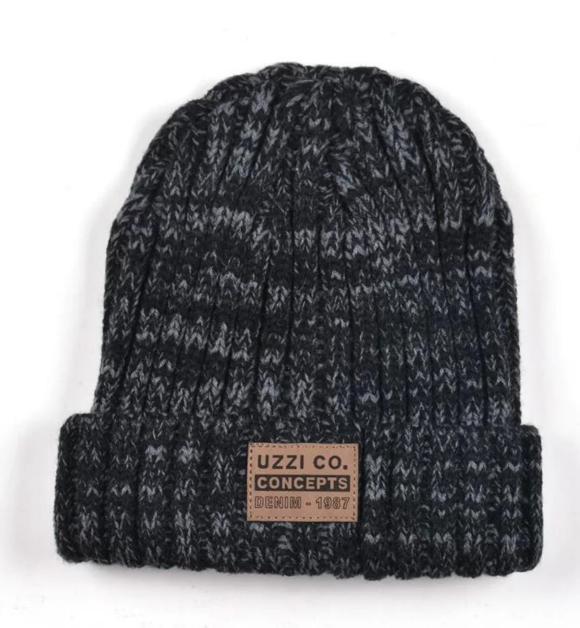

more beanie hats styles, please contact us now

Exquisitely contoured ha(<u>free sample reflective beanies winter hat</u>)

- 1: The hat type is tough and smooth.
- 2: Strict structure, fine workmanship

#### Made of wool-blend fabric

- 1:20% wool, 80% polyester, wool blend fabric
- 2: It has a better profile. The face is half-feeling, soft, fluffy and elastic.
- 3: The wool-blend fabric has a bright spot in the sunlight and the grain is clearer.

# Exquisite three-dimensional embroidery process

- 1: Three-dimensional embroidery, the edge line is clear and burr-free
- 2: Double-layer superimposed embroidery technology, exquisite and quality

### In-cap brand imprint

Special brand printing and woven labels in the hat will bring you more quality and see the truth in the details.