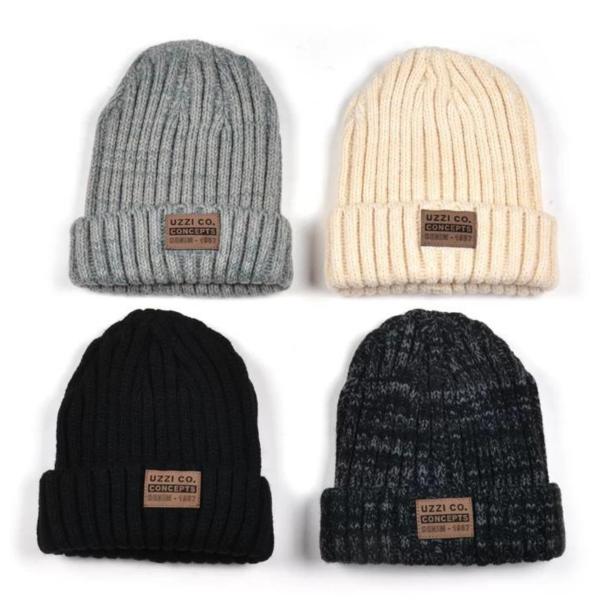

more beanie hats styles, please contact us now

Exquisitely contoured ha(<u>free sample reflective beanies winter hat</u>)

- 1: The hat type is tough and smooth.
- 2: Strict structure, fine workmanship

#### Made of wool-blend fabric

- 1:20% wool, 80% polyester, wool blend fabric
- 2: It has a better profile. The face is half-feeling, soft, fluffy and elastic.
- 3: The wool-blend fabric has a bright spot in the sunlight and the grain is clearer.