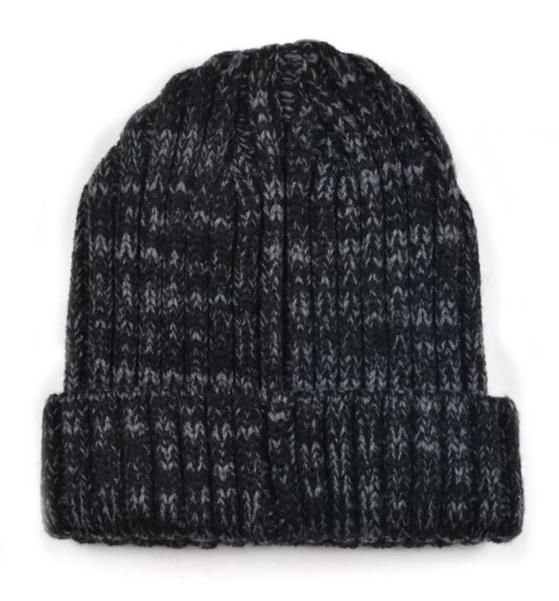

more beanie hats styles, please contact us now

Exquisitely contoured ha(<u>free sample reflective beanies winter hat</u>)

- 1: The hat type is tough and smooth.
- 2: Strict structure, fine workmanship

#### Made of wool-blend fabric

- 1:20% wool, 80% polyester, wool blend fabric
- 2: It has a better profile. The face is half-feeling, soft, fluffy and elastic.
- 3: The wool-blend fabric has a bright spot in the sunlight and the grain is clearer.

# Exquisite three-dimensional embroidery process

- 1: Three-dimensional embroidery, the edge line is clear and burr-free
- 2: Double-layer superimposed embroidery technology, exquisite and quality

### In-cap brand imprint

Special brand printing and woven labels in the hat will bring you more quality and see the truth in the details.