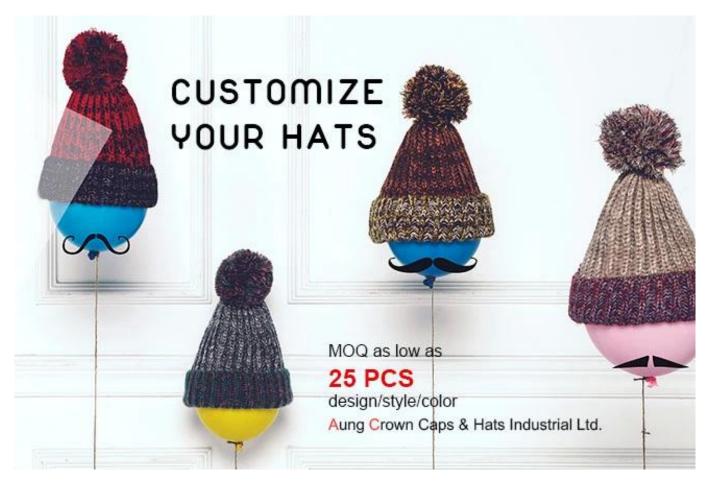

#### free sample reflective beanies winter hat

First let's listen what our customer say about our products.

| Item              | content                                   | optional                                                                                                                                                                              |  |
|-------------------|-------------------------------------------|---------------------------------------------------------------------------------------------------------------------------------------------------------------------------------------|--|
| 1.Product<br>Name | free sample reflective beanies winter hat |                                                                                                                                                                                       |  |
| 2.Shape           | constructed                               | Unconstructed or any other design or shape                                                                                                                                            |  |
| 3.Material        | custom                                    | Other material: BIO-washed cotton, heavy weight brushed cotton, pigment dyed, Canvas, Polyester, Acrylic and etc                                                                      |  |
| 4.Back<br>Closure | custom                                    | leather back strap with brass, plastic buckle, metal buckle, elastic, self-fabric back strap with metal buckle etc. And other kinds of back strap closure depend on your requirments. |  |
| 5.Visor           | Flat                                      | Soft or Hard Pre-curved                                                                                                                                                               |  |
| 6.Color           | Custom color                              | Standard color available(special colors available on request, based on pantone color card)                                                                                            |  |
| 7.Size            | 58cm                                      | Normally,48cm-55cm for kids,56cm-60cm for adults                                                                                                                                      |  |
| 8.Logo            | 3D embroidery                             | Printing, Heat transfer printing, Applique Embroidery, 3D embroidery leather patch, woven patch, metal patch, felt applique etc.                                                      |  |
| 9.MOQ             | 25pcs/color/design                        |                                                                                                                                                                                       |  |
| 10.Carton<br>Size | 62cm*48cm*36cm                            |                                                                                                                                                                                       |  |

| 11.Packing            | 25pcs/polybag/inner box,4 inner boxes/carton,100pcs/carton 20" Container can contain 60,000pcs approximately 40" Container can contain 12,000pcs approximately 40" High Container can contain 13,000pcs approximately |                                                               |  |  |
|-----------------------|-----------------------------------------------------------------------------------------------------------------------------------------------------------------------------------------------------------------------|---------------------------------------------------------------|--|--|
| 12.Price<br>Term      | FOB                                                                                                                                                                                                                   | Basic price offer depends on final cap's quantity and quality |  |  |
| 13.Shipping<br>Method | By sea or by air or express                                                                                                                                                                                           |                                                               |  |  |
| 14.Payment<br>Terms   | T/T,L/C,Western Union,Paypal etc.                                                                                                                                                                                     |                                                               |  |  |
| 15.Sample<br>time     | 4~7 days after we receive your sample fee                                                                                                                                                                             |                                                               |  |  |
| 16.Sample<br>fee      | USD 30-50\$ for per piece. we will return the sample fee to you once you place order                                                                                                                                  |                                                               |  |  |