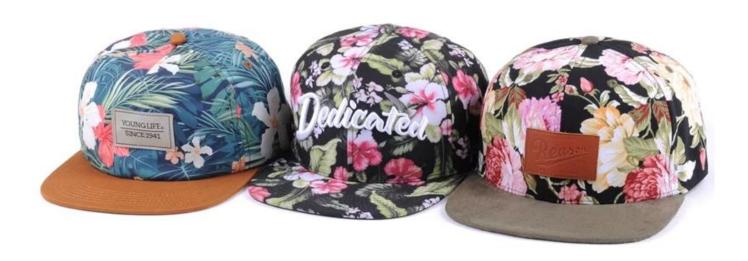

## **Our Services**

- OEM or ODM design can available.
- All Logo, materials can be customized.
- Sample fee would be refunded upon order confirmed.
- After sales ,if you have any problem pls tell us,we will do anything to supply you.
- We supply a various quality Caps & Hats (i.e.: baseball cap, snapback cap,5- panels cap, golf cap, sport cap, washed cap, embroidery cap, print pattern cap, sun visor cap, beanie, military/army hat and function cap ), any caps material are chosed.

| 1.Item                                                                                      | optional                                                                                                                                                                           |
|---------------------------------------------------------------------------------------------|------------------------------------------------------------------------------------------------------------------------------------------------------------------------------------|
| 2.Shape                                                                                     | Unconstructed or any other design or shape                                                                                                                                         |
| 3.Material                                                                                  | Other material: BIO-washed cotton, heavy weight brushed cotton, pigment dyed, Canvas, Polyester,<br>Acrylic and etc                                                                |
| 4.Back Closure                                                                              | Brass, Plastic, Velcro, Metal buckle, elastic. And any kind of back strap closure                                                                                                  |
| 5.Visor                                                                                     | Soft or Hard Pre-curved                                                                                                                                                            |
| 6.Color                                                                                     | Solid colors: Forest, Mustard, Charcoal, Royal, Grape, Blue, Orange,<br>White and Khaki, ETC.<br>Two toned crown/bill colors:<br>Khaki/Charcoal, Khaki/Blue, and Khaki/Green, ETC. |
| 7.Size                                                                                      | Normally,48cm-55cm for kids,56cm-60cm for adults,                                                                                                                                  |
| 8.Logo                                                                                      | Printing, Heat transfer printing, Appliqué Embroidery, 3D embroidery etc.                                                                                                          |
| 9.MOQ                                                                                       | 50 pcs                                                                                                                                                                             |
| 11.Packing                                                                                  | 25pcs/polybag,100pcs/carton                                                                                                                                                        |
|                                                                                             | 20" Container can contain 60,000pcs approximately                                                                                                                                  |
|                                                                                             | 40" Container can contain 12,000pcs approximately                                                                                                                                  |
|                                                                                             | 40" High Container can contain 13,000pcs approximately                                                                                                                             |
| 12.Price Term                                                                               | FOB Basic price offer depends on final cap's quantity and quality                                                                                                                  |
| 13.Shipping Method By sea or by air or express                                              |                                                                                                                                                                                    |
| 14.Payment Terms                                                                            | T/T,L/C,Western Union[]Paypal.                                                                                                                                                     |
| 15.Sample time                                                                              | $4\sim7$ days after we receive your sample fee                                                                                                                                     |
| 16.Sample fee                                                                               | USD30 for per piece. we will return the sample fee to you once you place order                                                                                                     |
| 17.Production Lead Time 15~20 days approx after your confirmation to pre-production samples |                                                                                                                                                                                    |