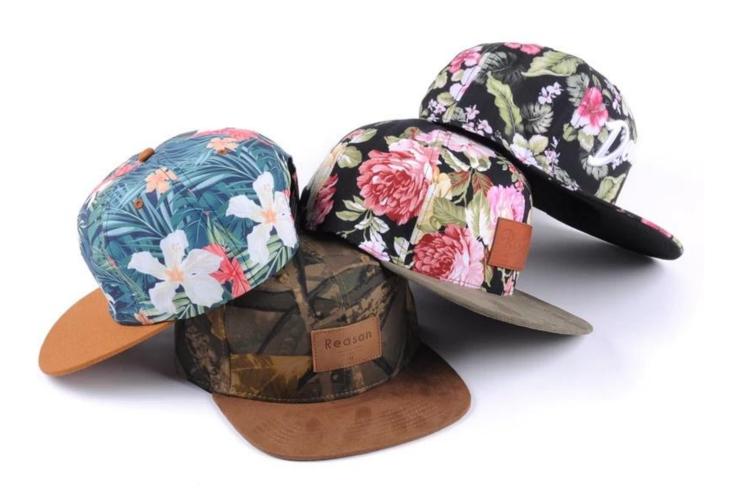

## **Our Services**

- OEM or ODM design can available.
- All Logo, materials can be customized.
- Sample fee would be refunded upon order confirmed.
- After sales ,if you have any problem pls tell us,we will do anything to supply you.
- We supply a various quality Caps & Hats (i.e.: baseball cap, snapback cap,5- panels cap, golf cap, sport cap, washed cap, embroidery cap, print pattern cap, sun visor cap, beanie, military/army hat and function cap ), any caps material are chosed.

| 1.Item                                                                                      | optional                                                                                                                                                                           |
|---------------------------------------------------------------------------------------------|------------------------------------------------------------------------------------------------------------------------------------------------------------------------------------|
| 2.Shape                                                                                     | Unconstructed or any other design or shape                                                                                                                                         |
| 3.Material                                                                                  | Other material: BIO-washed cotton, heavy weight brushed cotton, pigment dyed, Canvas, Polyester,<br>Acrylic and etc                                                                |
| 4.Back Closure                                                                              | Brass, Plastic, Velcro, Metal buckle, elastic. And any kind of back strap closure                                                                                                  |
| 5.Visor                                                                                     | Soft or Hard Pre-curved                                                                                                                                                            |
| 6.Color                                                                                     | Solid colors: Forest, Mustard, Charcoal, Royal, Grape, Blue, Orange,<br>White and Khaki, ETC.<br>Two toned crown/bill colors:<br>Khaki/Charcoal, Khaki/Blue, and Khaki/Green, ETC. |
| 7.Size                                                                                      | Normally,48cm-55cm for kids,56cm-60cm for adults,                                                                                                                                  |
| 8.Logo                                                                                      | Printing, Heat transfer printing, Appliqué Embroidery, 3D embroidery etc.                                                                                                          |
| 9.MOQ                                                                                       | 50 pcs                                                                                                                                                                             |
| 11.Packing                                                                                  | 25pcs/polybag,100pcs/carton                                                                                                                                                        |
|                                                                                             | 20" Container can contain 60,000pcs approximately                                                                                                                                  |
|                                                                                             | 40" Container can contain 12,000pcs approximately                                                                                                                                  |
|                                                                                             | 40" High Container can contain 13,000pcs approximately                                                                                                                             |
| 12.Price Term                                                                               | FOB Basic price offer depends on final cap's quantity and quality                                                                                                                  |
| 13.Shipping Method By sea or by air or express                                              |                                                                                                                                                                                    |
| 14.Payment Terms                                                                            | T/T,L/C,Western Union[]Paypal.                                                                                                                                                     |
| 15.Sample time                                                                              | $4\sim7$ days after we receive your sample fee                                                                                                                                     |
| 16.Sample fee                                                                               | USD30 for per piece. we will return the sample fee to you once you place order                                                                                                     |
| 17.Production Lead Time 15~20 days approx after your confirmation to pre-production samples |                                                                                                                                                                                    |