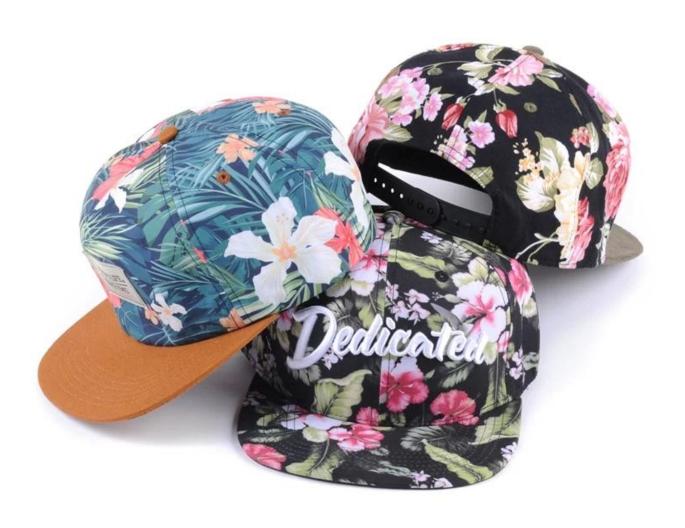

## **Our Services**

- OEM or ODM design can available.
- All Logo, materials can be customized.
- Sample fee would be refunded upon order confirmed.
- After sales ,if you have any problem pls tell us,we will do anything to supply you.
- We supply a various quality Caps & Hats (i.e.: baseball cap, snapback cap,5- panels cap, golf cap, sport cap, washed cap, embroidery cap, print pattern cap, sun visor cap, beanie, military/army hat and function cap ), any caps material are chosed.

| 1.Item                                                                                      | optional                                                                                                                                                                           |
|---------------------------------------------------------------------------------------------|------------------------------------------------------------------------------------------------------------------------------------------------------------------------------------|
| 2.Shape                                                                                     | Unconstructed or any other design or shape                                                                                                                                         |
| 3.Material                                                                                  | Other material: BIO-washed cotton, heavy weight brushed cotton, pigment dyed, Canvas, Polyester,<br>Acrylic and etc                                                                |
| 4.Back Closure                                                                              | Brass, Plastic, Velcro, Metal buckle, elastic. And any kind of back strap closure                                                                                                  |
| 5.Visor                                                                                     | Soft or Hard Pre-curved                                                                                                                                                            |
| 6.Color                                                                                     | Solid colors: Forest, Mustard, Charcoal, Royal, Grape, Blue, Orange,<br>White and Khaki, ETC.<br>Two toned crown/bill colors:<br>Khaki/Charcoal, Khaki/Blue, and Khaki/Green, ETC. |
| 7.Size                                                                                      | Normally,48cm-55cm for kids,56cm-60cm for adults,                                                                                                                                  |
| 8.Logo                                                                                      | Printing, Heat transfer printing, Appliqué Embroidery, 3D embroidery etc.                                                                                                          |
| 9.MOQ                                                                                       | 50 pcs                                                                                                                                                                             |
| 11.Packing                                                                                  | 25pcs/polybag,100pcs/carton                                                                                                                                                        |
|                                                                                             | 20" Container can contain 60,000pcs approximately                                                                                                                                  |
|                                                                                             | 40" Container can contain 12,000pcs approximately                                                                                                                                  |
|                                                                                             | 40" High Container can contain 13,000pcs approximately                                                                                                                             |
| 12.Price Term                                                                               | FOB Basic price offer depends on final cap's quantity and quality                                                                                                                  |
| 13.Shipping Method By sea or by air or express                                              |                                                                                                                                                                                    |
| 14.Payment Terms                                                                            | T/T,L/C,Western Union[]Paypal.                                                                                                                                                     |
| 15.Sample time                                                                              | $4\sim7$ days after we receive your sample fee                                                                                                                                     |
| 16.Sample fee                                                                               | USD30 for per piece. we will return the sample fee to you once you place order                                                                                                     |
| 17.Production Lead Time 15~20 days approx after your confirmation to pre-production samples |                                                                                                                                                                                    |