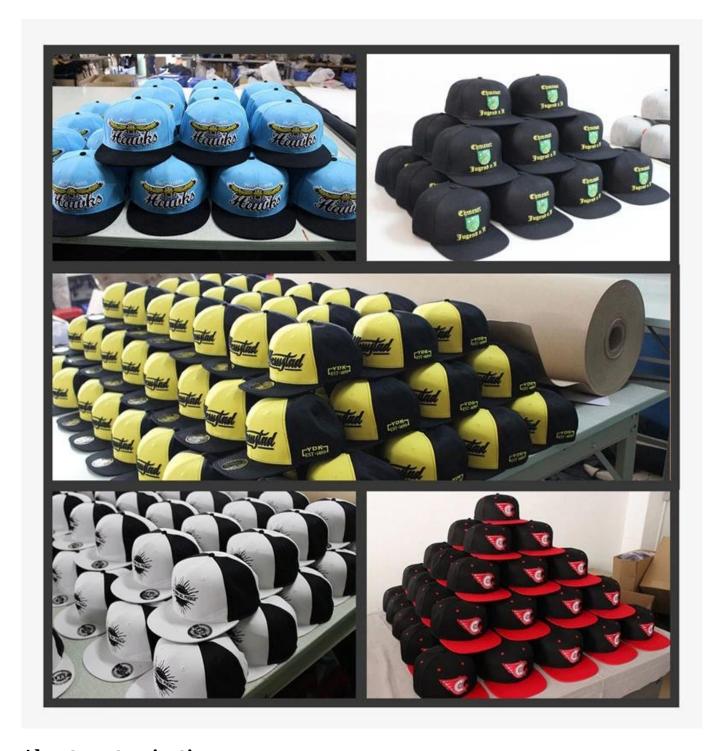

chnology to draw exquisite and beautiful, highlighting the

brand atmosphere.

03. Adjusting buckle design

User-friendly design adjustment buckle can adjust the length of the elastic band according to personal

requirements

04. Precision stitching

Made with superb sewing technology. The lines are simple, neat and even.



3D EMBROIDERY



2D EMBROIDERY



WOVEN KABEK PATCH/ PRINT LABEL PATCH



WOVEN LABEL



WOVEN PATCH



LEATHER PATCH



SCREEN PRINTING



HEAT PRESS



APPLIQUE WITH TOWEL



PRINT CORK PATCH



METAL BADGE



SUBLIMATION



As one of the old hat brands, Aungcrown has always conveyed a tenacious and tenacious spirit. The  $\,$ 

brand soul incorporates a culture of hat culture that is unwilling to compromise, pursue excellence,  $\frac{1}{2}$ 

and trend.













## **About customization:**

1. Our product price is pure clothing price, does not include printing fee. The specific price depends on the quantity

you have customized and the content of printing. Please inform us of the style, printing content, printing position

and quantity of your choice. We will help you to calculate the custom price and shipping time as quickly as possible.

2. We have our own printing workshop, embroidery workshop, etc. The craftsmanship is complete, we will inform you

of the most suitable printing process when you receive your printed content.

3. Print content as much as possible to provide high-definition images, the clearer, the better the printing effect, too

small and unclear to print out the effect is not beautiful enough.

4. After the order is placed,