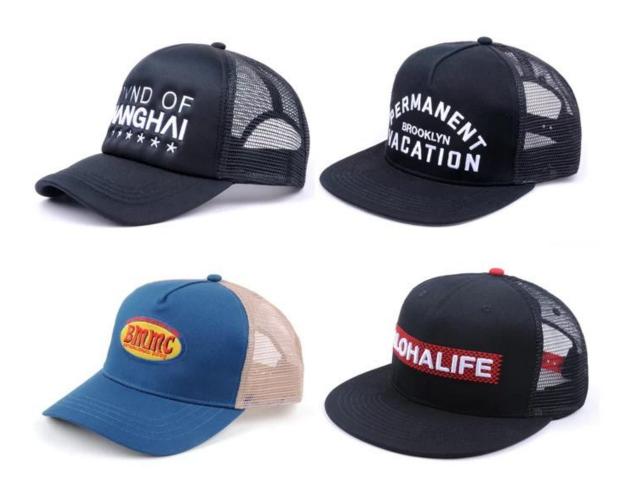

proximately 40" High Container can contain 13,000pcs approximately
FOB Basic price offer depends on final cap's quantity and quality

12.Price Term

13.Shipping Method By sea or by air or express

14.Payment Terms T/T,L/C, Western Union, Money Gram, PayPal 15.Sample time 4~7 days after we receive your sample fee

16.Sample fee USD15 for per piece. we will return the sample fee to you once you place order 17.Production Lead Time 15~20 days approx after your confirmation to pre-production samples

Gender:Women&Men

• Item type:Baseball caps

Cotton Blend

• 100% brand new and high quality.

• Material:Cotton Blend

 Suitable for outdoors, sports, baseball and other outdoor activitiesSuitable for outdoors, sports, baseball and other outdoor activities.

Other trucker cap models you may like





## **Details give quality**

Imported fabrics. Not easy to discolor. Strong scratch resist design, super breathable.

01. Hat designThe hat is made of high-grade materials, and the quality is firm and firm, and the cost

performance is high.

02. Exquisite printing and dyeing

LOGO uses exquisite printing and dyeing technology to draw exquisite and beautiful, highlighting the

brand atmosphere.

03. Adjusting buckle design

User-friendly design adjustment buckle can adjust the length of the elastic band according to personal

requirements

04. Precision stitching

Made with superb sewing technology. The lines are simple, neat and even.



3D EMBROIDERY



2D EMBROIDERY



WOVEN KABEK PATCH/ PRINT LABEL PATCH



WOVEN LABEL



WOVEN PATCH



LEATHER PATCH



SCREEN PRINTING



HEAT PRES