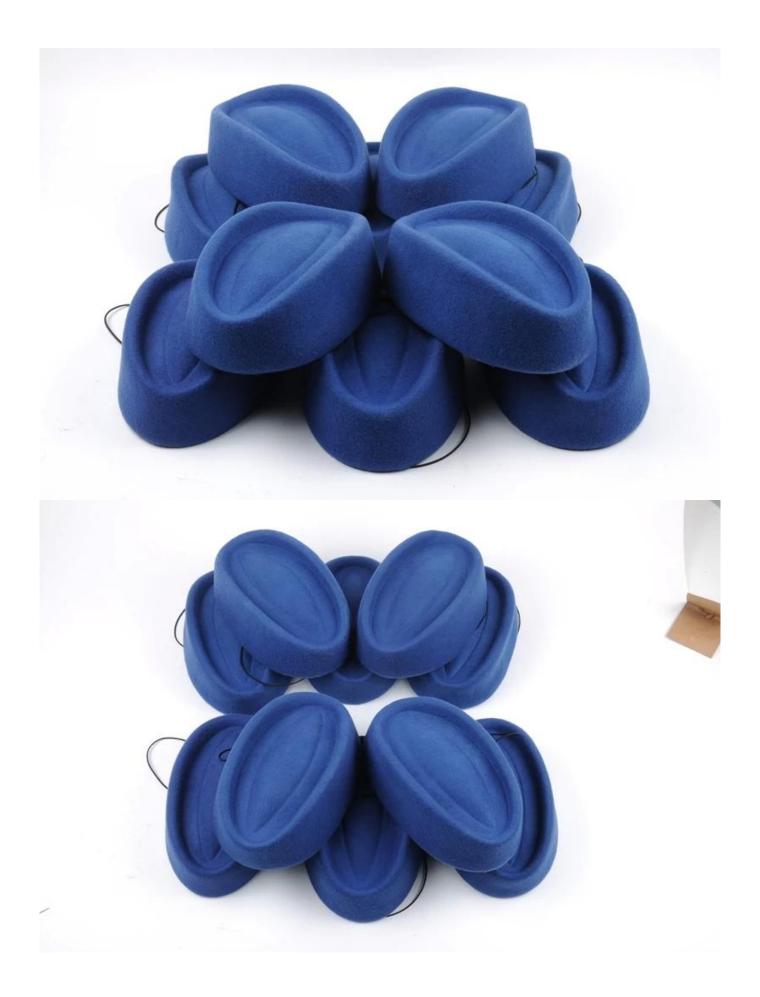

#### Flight Attendant Cap Etiquette Stewardess Hat Custom First let's listen what our customer say about our products.

One size fits most. Suitable for person whose Head circumference is 56-58 cm/22.04-22.83 inch Material: blue wool Elegant flight attendant airline stewardess cap and perfectly match with your costume dressing up. Perfect hat for cosplay, flight attendant airline stewardess accessory, front door uniform, costume party, stage performance and so on Package includes one cap

Ships from shenzhen. Fabulous hat! Tons of compliments from our customers.Wool cap flight attendant stewardess cap for costume cosplay accessories.High quality material will meet your expectation. Soft, lightweight with refined crafts, this hat is super comfortable. Elegant airline stewardess design with enjoyable color. Perfectly match with your costume dressing up.