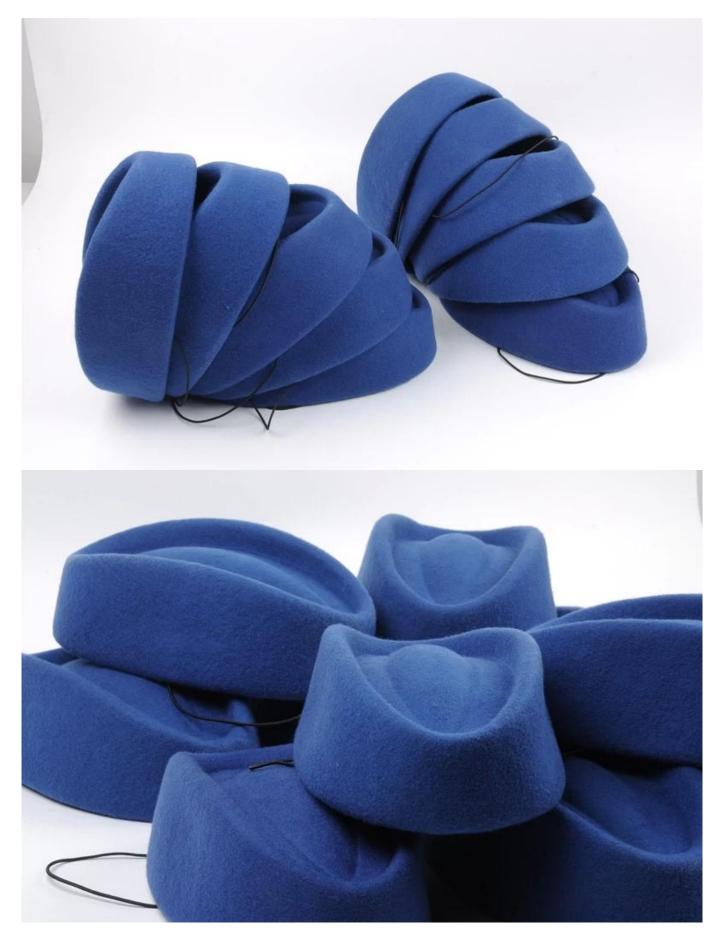

#### Flight Attendant Cap Etiquette Stewardess Hat Custom First let's listen what our customer say about our products.

One size fits most. Suitable for person whose Head circumference is 56-58 cm/22.04-22.83 inch Material: blue wool Elegant flight attendant airline stewardess cap and perfectly match with your costume dressing up. Perfect hat for cosplay, flight attendant airline stewardess accessory, front door uniform, costume party, stage performance and so on Package includes one cap

Ships from shenzhen. Fabulous hat! Tons of compliments from our customers.Wool cap flight attendant stewardess cap for costume cosplay accessories.High quality material will meet your expectation. Soft, lightweight with refined crafts, this hat is super comfortable. Elegant airline stewardess design with enjoyable color. Perfectly match with your costume dressing up.