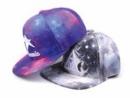

#### **FABE**

- Customize it with your Custom Design, Company Logo or own TEXT.
- Embroiered in the US, If you need specific design or font, thread color? Please contact us, we
  have more fonts and thread colors available and one of our designers will help you with your
  specific design.
- \*\* Contents: 80% Acrylic / 20% Wool. \*\* Sizes: OSFA. \*\* Additional Features: The 6089M cap in 2-tone. Contrast plastic snap, visor, eyelets & top button. Premium wool blend. Hard buckram. Classic green undervisor.
- We do HIGH Quality Embroidery 100% Customer satisfaction Guaranteed!
- Contact us for competitive discounts on bulk quantities (More than 6 items)

### First class quality

| Product Type: | Snapback Caps Hats In Black With Embroidery                      |
|---------------|------------------------------------------------------------------|
| Material:     | 100%acrylic                                                      |
| Fabric Type:  | Woven fabric                                                     |
| Technics:     | Puff embroider                                                   |
| Feature:      | Fit comfortably, showing fashion & protect your eyes             |
| Color:        | Black                                                            |
| Size:         | Adult                                                            |
| Options:      | Material/Technic/Color/Size can be freely choosed that you like. |

Snapback Cap features an embroidered team logo on the front, stitched New Era flag at wearer's left side and snapback closure for an adjustable fit. Interior includes branded taping, a moisture absorbing sweatband.