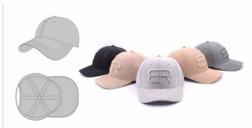

### First class quality

| Product Type: | Snapback Caps Hats In Black With Embroidery                      |
|---------------|------------------------------------------------------------------|
| Material:     | 100%acrylic                                                      |
| Fabric Type:  | Woven fabric                                                     |
| Technics:     | Puff embroider                                                   |
| Feature:      | Fit comfortably, showing fashion & protect your eyes             |
| Color:        | Black                                                            |
| Size:         | Adult                                                            |
| Options:      | Material/Technic/Color/Size can be freely choosed that you like. |

Snapback Cap features an embroidered team logo on the front, stitched New Era flag at wearer's left side and snapback closure for an adjustable fit. Interior includes branded taping, a moisture absorbing sweatband.