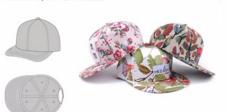

#### SELECT YOUR STYLE

SHOWN-STRUCTURED 6 PANEL | FLAT BILL ACRYLIC | WOVEN LABELT

SUEDE/3D EMBROIDERY

SHOWN-STRUCTURED 6PANEL | FLAT BILL ACRYLIC | LEAHTER LABEL

SHOWN STRUCTURED 6 PANEL FLAT BILL 100% POLYESTER 3D EMBROIDERED