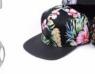

#### **FABE**

- Customize it with your Custom Design, Company Logo or own TEXT.
- Embroiered in the US, If you need specific design or font, thread color? Please contact us, we
  have more fonts and thread colors available and one of our designers will help you with your
  specific design.
- \*\* Contents: 80% Acrylic / 20% Wool. \*\* Sizes: OSFA. \*\* Additional Features: The 6089M cap in 2-tone. Contrast plastic snap, visor, eyelets & top button. Premium wool blend. Hard buckram. Classic green undervisor.
- We do HIGH Quality Embroidery 100% Customer satisfaction Guaranteed!
- Contact us for competitive discounts on bulk quantities (More than 6 items)

### First class quality

| Product Type: | Snapback Caps Hats In Black With Embroidery                      |
|---------------|------------------------------------------------------------------|
| Material:     | 100%acrylic                                                      |
| Fabric Type:  | Woven fabric                                                     |
| Technics:     | Puff embroider                                                   |
| Feature:      | Fit comfortably, showing fashion & protect your eyes             |
| Color:        | Black                                                            |
| Size:         | Adult                                                            |
| Options:      | Material/Technic/Color/Size can be freely choosed that you like. |

Snapback Cap features an embroidered team logo on the front, stitched New Era flag at wearer's left side and snapback closure for an adjustable fit. Interior includes branded taping, a moisture absorbing sweatband.