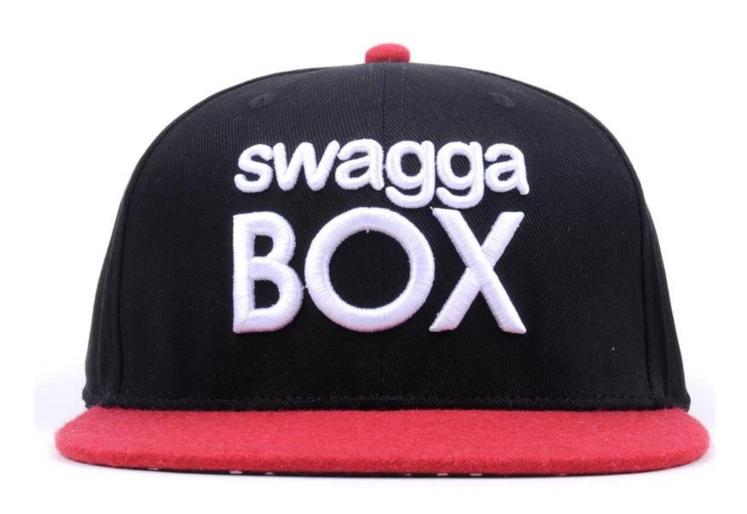

### First class quality

| Product Type: | Snapback Caps Hats In Black With Embroidery                      |
|---------------|------------------------------------------------------------------|
| Material:     | 100%acrylic                                                      |
| Fabric Type:  | Woven fabric                                                     |
| Technics:     | Puff embroider                                                   |
| Feature:      | Fit comfortably, showing fashion & protect your eyes             |
| Color:        | Black                                                            |
| Size:         | Adult                                                            |
| Options:      | Material/Technic/Color/Size can be freely choosed that you like. |

Snapback Cap features an embroidered team logo on the front, stitched New Era flag at wearer's left side and snapback closure for an adjustable fit. Interior includes branded taping, a moisture absorbing sweatband.