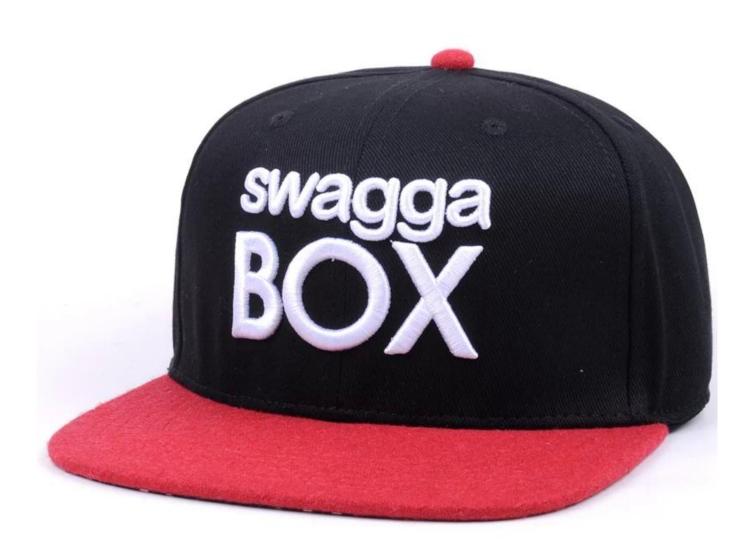

### First class quality

| Product Type: | Snapback Caps Hats In Black With Embroidery                      |
|---------------|------------------------------------------------------------------|
| Material:     | 100%acrylic                                                      |
| Fabric Type:  | Woven fabric                                                     |
| Technics:     | Puff embroider                                                   |
| Feature:      | Fit comfortably, showing fashion & protect your eyes             |
| Color:        | Black                                                            |
| Size:         | Adult                                                            |
| Options:      | Material/Technic/Color/Size can be freely choosed that you like. |

Snapback Cap features an embroidered team logo on the front, stitched New Era flag at wearer's left side and snapback closure for an adjustable fit. Interior includes branded taping, a moisture absorbing sweatband.