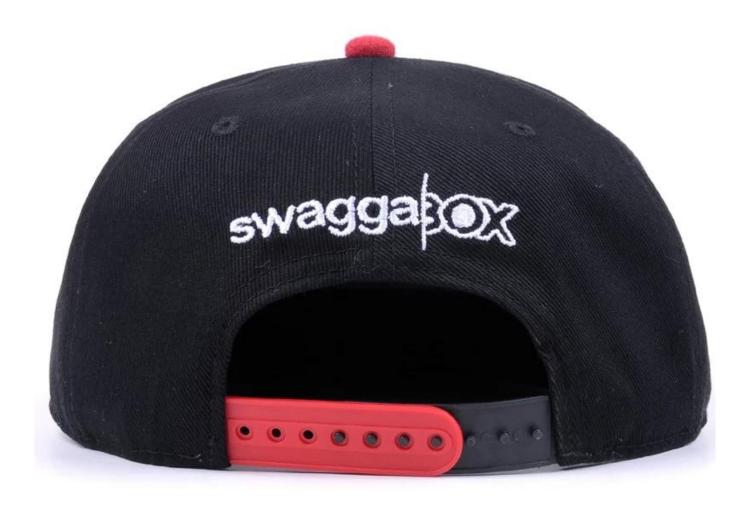

#### **FABE**

- Customize it with your Custom Design, Company Logo or own TEXT.
- Embroiered in the US, If you need specific design or font, thread color? Please contact us, we
  have more fonts and thread colors available and one of our designers will help you with your
  specific design.
- \*\* Contents: 80% Acrylic / 20% Wool. \*\* Sizes: OSFA. \*\* Additional Features: The 6089M cap in 2-tone. Contrast plastic snap, visor, eyelets & top button. Premium wool blend. Hard buckram. Classic green undervisor.
- We do HIGH Quality Embroidery 100% Customer satisfaction Guaranteed!
- Contact us for competitive discounts on bulk quantities (More than 6 items)

### First class quality

| Product Type: | Snapback Caps Hats In Black With Embroidery                      |
|---------------|------------------------------------------------------------------|
| Material:     | 100%acrylic                                                      |
| Fabric Type:  | Woven fabric                                                     |
| Technics:     | Puff embroider                                                   |
| Feature:      | Fit comfortably, showing fashion & protect your eyes             |
| Color:        | Black                                                            |
| Size:         | Adult                                                            |
| Options:      | Material/Technic/Color/Size can be freely choosed that you like. |

Snapback Cap features an embroidered team logo on the front, stitched New Era flag at wearer's left side and snapback closure for an adjustable fit. Interior includes branded taping, a moisture absorbing sweatband.