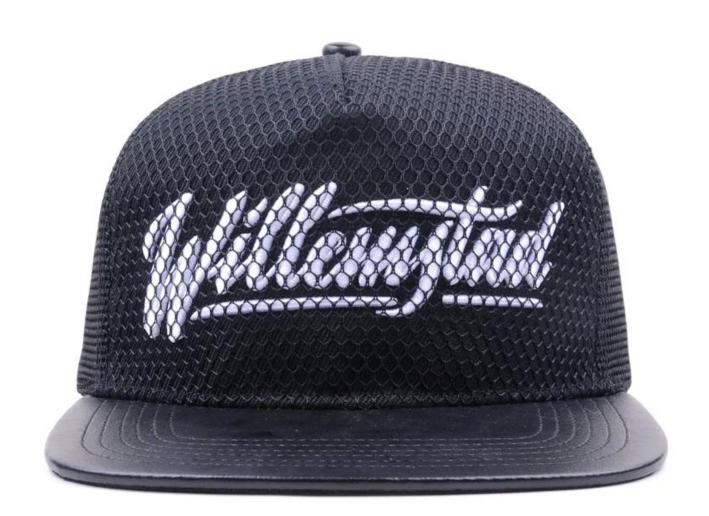

## **Product Details**

Model Number: Trucker Cap Brand Name: Custom Origin: China (mainland)

#### **Key Specifications/Special Features:**

- Poly-foam
- Features: Poly-foam front, adjustable snapback closure, mesh breathable back, lightweight easy to wear
- Material: Poly-foam 5 panels
- Dimensions: 11" long x 7.25" diameter X 4.25" high
- Size: Adjustable
- Colors: Royal blue, red, black, navy blue, gold, light blue, dark green, white, royal/white, red/black, red/white, black/white, navy/white, and red/black/red