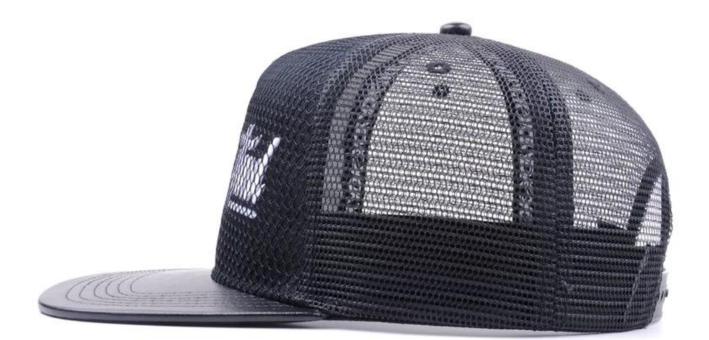

## **Product Details**

Model Number: Trucker Cap Brand Name: Custom Origin: China (mainland)

#### **Key Specifications/Special Features:**

- Poly-foam
- Features: Poly-foam front, adjustable snapback closure, mesh breathable back, lightweight easy to wear
- Material: Poly-foam 5 panels
- Dimensions: 11" long x 7.25" diameter X 4.25" high
- Size: Adjustable
- Colors: Royal blue, red, black, navy blue, gold, light blue, dark green, white, royal/white, red/black, red/white, black/white, navy/white, and red/black/red