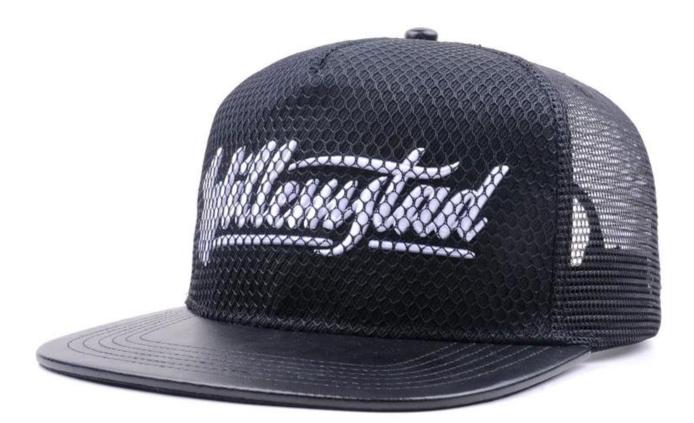

## **Product Details**

Model Number: Trucker Cap Brand Name: Custom Origin: China (mainland)

#### **Key Specifications/Special Features:**

- Poly-foam
- Features: Poly-foam front, adjustable snapback closure, mesh breathable back, lightweight easy to wear
- Material: Poly-foam 5 panels
- Dimensions: 11" long x 7.25" diameter X 4.25" high
- Size: Adjustable
- Colors: Royal blue, red, black, navy blue, gold, light blue, dark green, white, royal/white, red/black, red/white, black/white, navy/white, and red/black/red