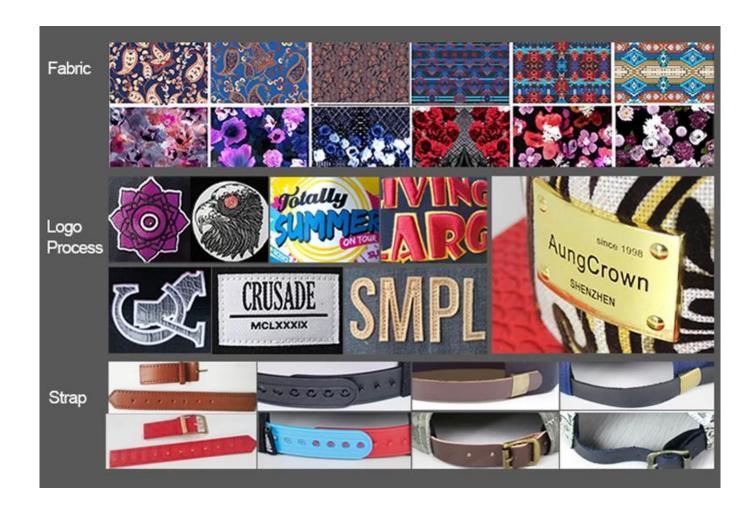

## Fashion Custom Unique 100% Polyester Soft Baseball Caps

| Item                | optional                                                                                                                                                                           |
|---------------------|------------------------------------------------------------------------------------------------------------------------------------------------------------------------------------|
| 2.Shape             | Unconstructed or any other design or shape                                                                                                                                         |
| 3.Material          | Other material: BIO-washed cotton, heavy weight brushed cotton, pigment dyed, Canvas, Polyester,<br>Acrylic and etc                                                                |
| 4.Back Closure      | Brass, Plastic, Velcro, Metal buckle, elastic. And any kind of back strap closure                                                                                                  |
| 5.Visor             | Soft or Hard Pre-curved                                                                                                                                                            |
| 6.Color             | Solid colors: Forest, Mustard, Charcoal, Royal, Grape, Blue, Orange,<br>White and Khaki, ETC.<br>Two toned crown/bill colors:<br>Khaki/Charcoal, Khaki/Blue, and Khaki/Green, ETC. |
| 7.Size              | Normally,48cm-55cm for kids,56cm-60cm for adults,                                                                                                                                  |
| 8.Logo              | Printing, Heat transfer printing, Appliqué Embroidery, 3D embroidery etc.                                                                                                          |
| 9.MOQ               | 50 pcs                                                                                                                                                                             |
| 11.Packing          | 25pcs/polybag,100pcs/carton                                                                                                                                                        |
|                     | 20" Container can contain 60,000pcs approximately                                                                                                                                  |
|                     | 40" Container can contain 12,000pcs approximately                                                                                                                                  |
|                     | 40" High Container can contain 13,000pcs approximately                                                                                                                             |
| 12.Price Term       | FOB Basic price offer depends on final cap's quantity and quality                                                                                                                  |
| 13. Shipping Method | By sea or by air or express                                                                                                                                                        |
| 14.Payment Terms    | T/T,L/C,Western Union□Paypal.                                                                                                                                                      |
| 15.Sample time      | 4~7 days after we receive your sample fee                                                                                                                                          |
| 16.Sample fee       | USD30 for per piece. we will return the sample fee to you once you place order                                                                                                     |
| 17.Production Lead  | Time 15~20 days approx after your confirmation to pre-production samples                                                                                                           |