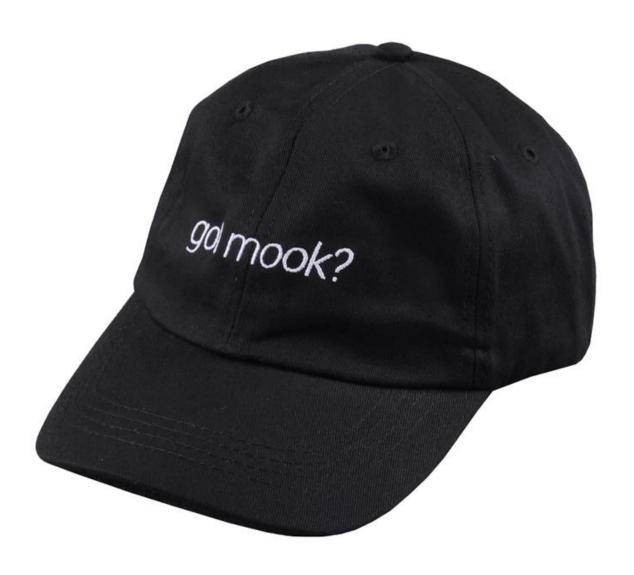

## Fashion Custom Unique 100% Polyester Soft Baseball Caps

| Item                | optional                                                                                                                                                                           |
|---------------------|------------------------------------------------------------------------------------------------------------------------------------------------------------------------------------|
| 2.Shape             | Unconstructed or any other design or shape                                                                                                                                         |
| 3.Material          | Other material: BIO-washed cotton, heavy weight brushed cotton, pigment dyed, Canvas, Polyester,<br>Acrylic and etc                                                                |
| 4.Back Closure      | Brass, Plastic, Velcro, Metal buckle, elastic. And any kind of back strap closure                                                                                                  |
| 5.Visor             | Soft or Hard Pre-curved                                                                                                                                                            |
| 6.Color             | Solid colors: Forest, Mustard, Charcoal, Royal, Grape, Blue, Orange,<br>White and Khaki, ETC.<br>Two toned crown/bill colors:<br>Khaki/Charcoal, Khaki/Blue, and Khaki/Green, ETC. |
| 7.Size              | Normally,48cm-55cm for kids,56cm-60cm for adults,                                                                                                                                  |
| 8.Logo              | Printing, Heat transfer printing, Appliqué Embroidery, 3D embroidery etc.                                                                                                          |
| 9.MOQ               | 50 pcs                                                                                                                                                                             |
| 11.Packing          | 25pcs/polybag,100pcs/carton                                                                                                                                                        |
|                     | 20" Container can contain 60,000pcs approximately                                                                                                                                  |
|                     | 40" Container can contain 12,000pcs approximately                                                                                                                                  |
|                     | 40" High Container can contain 13,000pcs approximately                                                                                                                             |
| 12.Price Term       | FOB Basic price offer depends on final cap's quantity and quality                                                                                                                  |
| 13. Shipping Method | By sea or by air or express                                                                                                                                                        |
| 14.Payment Terms    | T/T,L/C,Western Union□Paypal.                                                                                                                                                      |
| 15.Sample time      | 4~7 days after we receive your sample fee                                                                                                                                          |
| 16.Sample fee       | USD30 for per piece. we will return the sample fee to you once you place order                                                                                                     |
| 17.Production Lead  | Time 15~20 days approx after your confirmation to pre-production samples                                                                                                           |