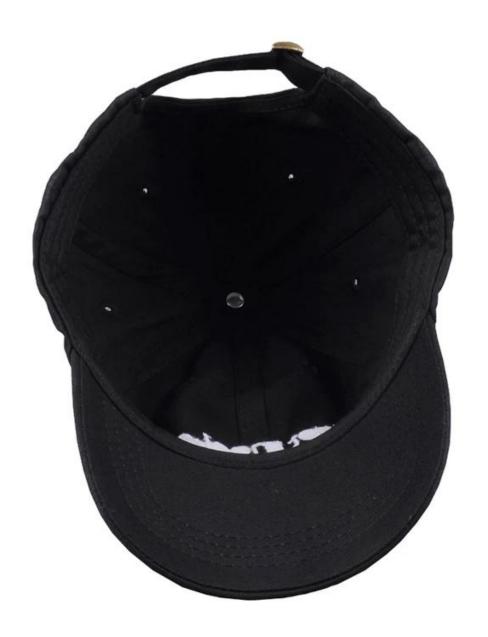

## Fashion Custom Unique 100% Polyester Soft Baseball Caps

| Item                | optional                                                                                                                                                                           |
|---------------------|------------------------------------------------------------------------------------------------------------------------------------------------------------------------------------|
| 2.Shape             | Unconstructed or any other design or shape                                                                                                                                         |
| 3.Material          | Other material: BIO-washed cotton, heavy weight brushed cotton, pigment dyed, Canvas, Polyester,<br>Acrylic and etc                                                                |
| 4.Back Closure      | Brass, Plastic, Velcro, Metal buckle, elastic. And any kind of back strap closure                                                                                                  |
| 5.Visor             | Soft or Hard Pre-curved                                                                                                                                                            |
| 6.Color             | Solid colors: Forest, Mustard, Charcoal, Royal, Grape, Blue, Orange,<br>White and Khaki, ETC.<br>Two toned crown/bill colors:<br>Khaki/Charcoal, Khaki/Blue, and Khaki/Green, ETC. |
| 7.Size              | Normally,48cm-55cm for kids,56cm-60cm for adults,                                                                                                                                  |
| 8.Logo              | Printing, Heat transfer printing, Appliqué Embroidery, 3D embroidery etc.                                                                                                          |
| 9.MOQ               | 50 pcs                                                                                                                                                                             |
| 11.Packing          | 25pcs/polybag,100pcs/carton                                                                                                                                                        |
|                     | 20" Container can contain 60,000pcs approximately                                                                                                                                  |
|                     | 40" Container can contain 12,000pcs approximately                                                                                                                                  |
|                     | 40" High Container can contain 13,000pcs approximately                                                                                                                             |
| 12.Price Term       | FOB Basic price offer depends on final cap's quantity and quality                                                                                                                  |
| 13. Shipping Method | By sea or by air or express                                                                                                                                                        |
| 14.Payment Terms    | T/T,L/C,Western Union□Paypal.                                                                                                                                                      |
| 15.Sample time      | 4~7 days after we receive your sample fee                                                                                                                                          |
| 16.Sample fee       | USD30 for per piece. we will return the sample fee to you once you place order                                                                                                     |
| 17.Production Lead  | Time 15~20 days approx after your confirmation to pre-production samples                                                                                                           |