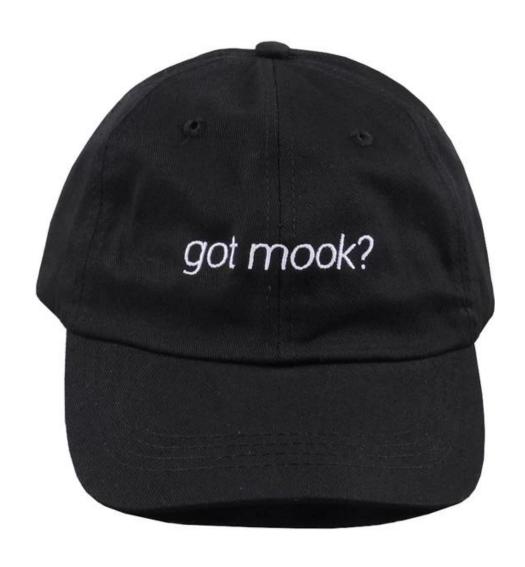

## Fashion Custom Unique 100% Polyester Soft Baseball Caps

| Item                | optional                                                                                                                                                                           |
|---------------------|------------------------------------------------------------------------------------------------------------------------------------------------------------------------------------|
| 2.Shape             | Unconstructed or any other design or shape                                                                                                                                         |
| 3.Material          | Other material: BIO-washed cotton, heavy weight brushed cotton, pigment dyed, Canvas, Polyester,<br>Acrylic and etc                                                                |
| 4.Back Closure      | Brass, Plastic, Velcro, Metal buckle, elastic. And any kind of back strap closure                                                                                                  |
| 5.Visor             | Soft or Hard Pre-curved                                                                                                                                                            |
| 6.Color             | Solid colors: Forest, Mustard, Charcoal, Royal, Grape, Blue, Orange,<br>White and Khaki, ETC.<br>Two toned crown/bill colors:<br>Khaki/Charcoal, Khaki/Blue, and Khaki/Green, ETC. |
| 7.Size              | Normally,48cm-55cm for kids,56cm-60cm for adults,                                                                                                                                  |
| 8.Logo              | Printing, Heat transfer printing, Appliqué Embroidery, 3D embroidery etc.                                                                                                          |
| 9.MOQ               | 50 pcs                                                                                                                                                                             |
| 11.Packing          | 25pcs/polybag,100pcs/carton                                                                                                                                                        |
|                     | 20" Container can contain 60,000pcs approximately                                                                                                                                  |
|                     | 40" Container can contain 12,000pcs approximately                                                                                                                                  |
|                     | 40" High Container can contain 13,000pcs approximately                                                                                                                             |
| 12.Price Term       | FOB Basic price offer depends on final cap's quantity and quality                                                                                                                  |
| 13. Shipping Method | By sea or by air or express                                                                                                                                                        |
| 14.Payment Terms    | T/T,L/C,Western Union□Paypal.                                                                                                                                                      |
| 15.Sample time      | 4~7 days after we receive your sample fee                                                                                                                                          |
| 16.Sample fee       | USD30 for per piece. we will return the sample fee to you once you place order                                                                                                     |
| 17.Production Lead  | Time 15~20 days approx after your confirmation to pre-production samples                                                                                                           |